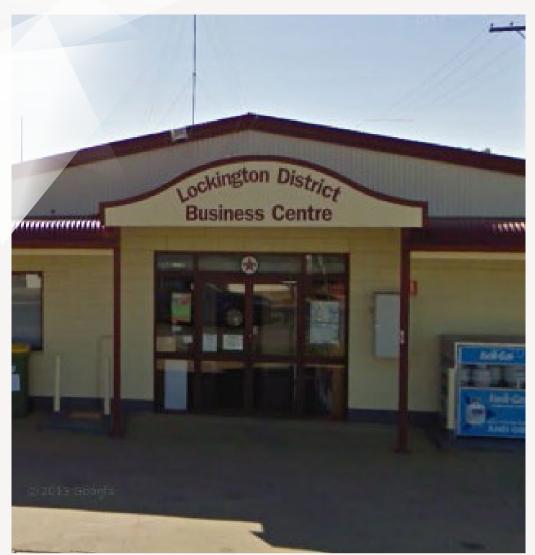

## **Library depots**

Co-located inside small businesses within the towns they service.

Operate with the support of the local business owner who facilitates customer use. Local business who host, the depot are provided with training and support by the library service.