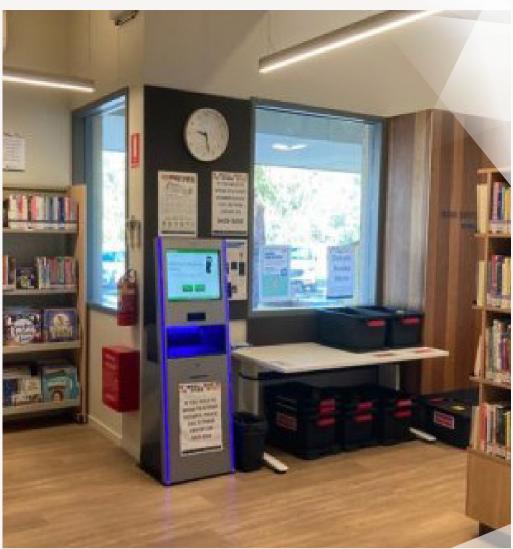

## Library book stops

No library staff. Scalable to the population size and space available. Browse, borrow, collect reservations and return items.

WiFi may be available. Limited collection.

Library cleaning and upkeep are part of the service agreement.