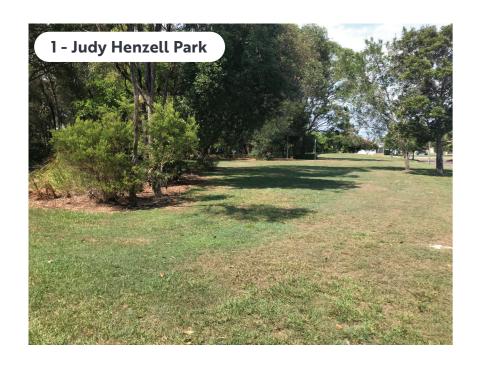

|                                   | Park Hierarchy     | Strategic<br>Direction<br>* | Low Impact on<br>Existing Open<br>Space | Low Impact on<br>Environment | Low Impact on<br>Residents | Car Parking<br>Available on<br>Street | Car Parking<br>Opportunities | Not Impacted by Flooding (lin10 events) | Access to<br>Neighbourhood<br><b>*</b> |
|-----------------------------------|--------------------|-----------------------------|-----------------------------------------|------------------------------|----------------------------|---------------------------------------|------------------------------|-----------------------------------------|----------------------------------------|
| 1 - Judy Henzell Park<br>(Fence)  | Local              | <b>/</b> *                  | <b>✓</b>                                | ×                            | <b>✓</b>                   | <b>✓</b>                              | <b>✓</b>                     | <b>✓</b>                                | 14%                                    |
| 2 - Raptor Park<br>(Fence)        | Amenity<br>Reserve |                             | <b>✓</b>                                | <b>✓</b>                     | <b>✓</b>                   | <b>✓</b>                              | <b>✓</b>                     | <b>✓</b>                                | 16%                                    |
| 3 - Scribbly Gum Park<br>(Fenced) | Local              | <b>/</b> *                  | ×                                       | <b>✓</b>                     | <b>✓</b>                   | <b>✓</b>                              | <b>✓</b>                     | <b>✓</b>                                | 15%                                    |

\* Percentage (%) of residences within walking distance - 500m (Pelican Waters suburb)

\* Optional - where does not compromise park function.

\* As per strategic direction set in Sunshine Coast Councils Recreational Parks Plan