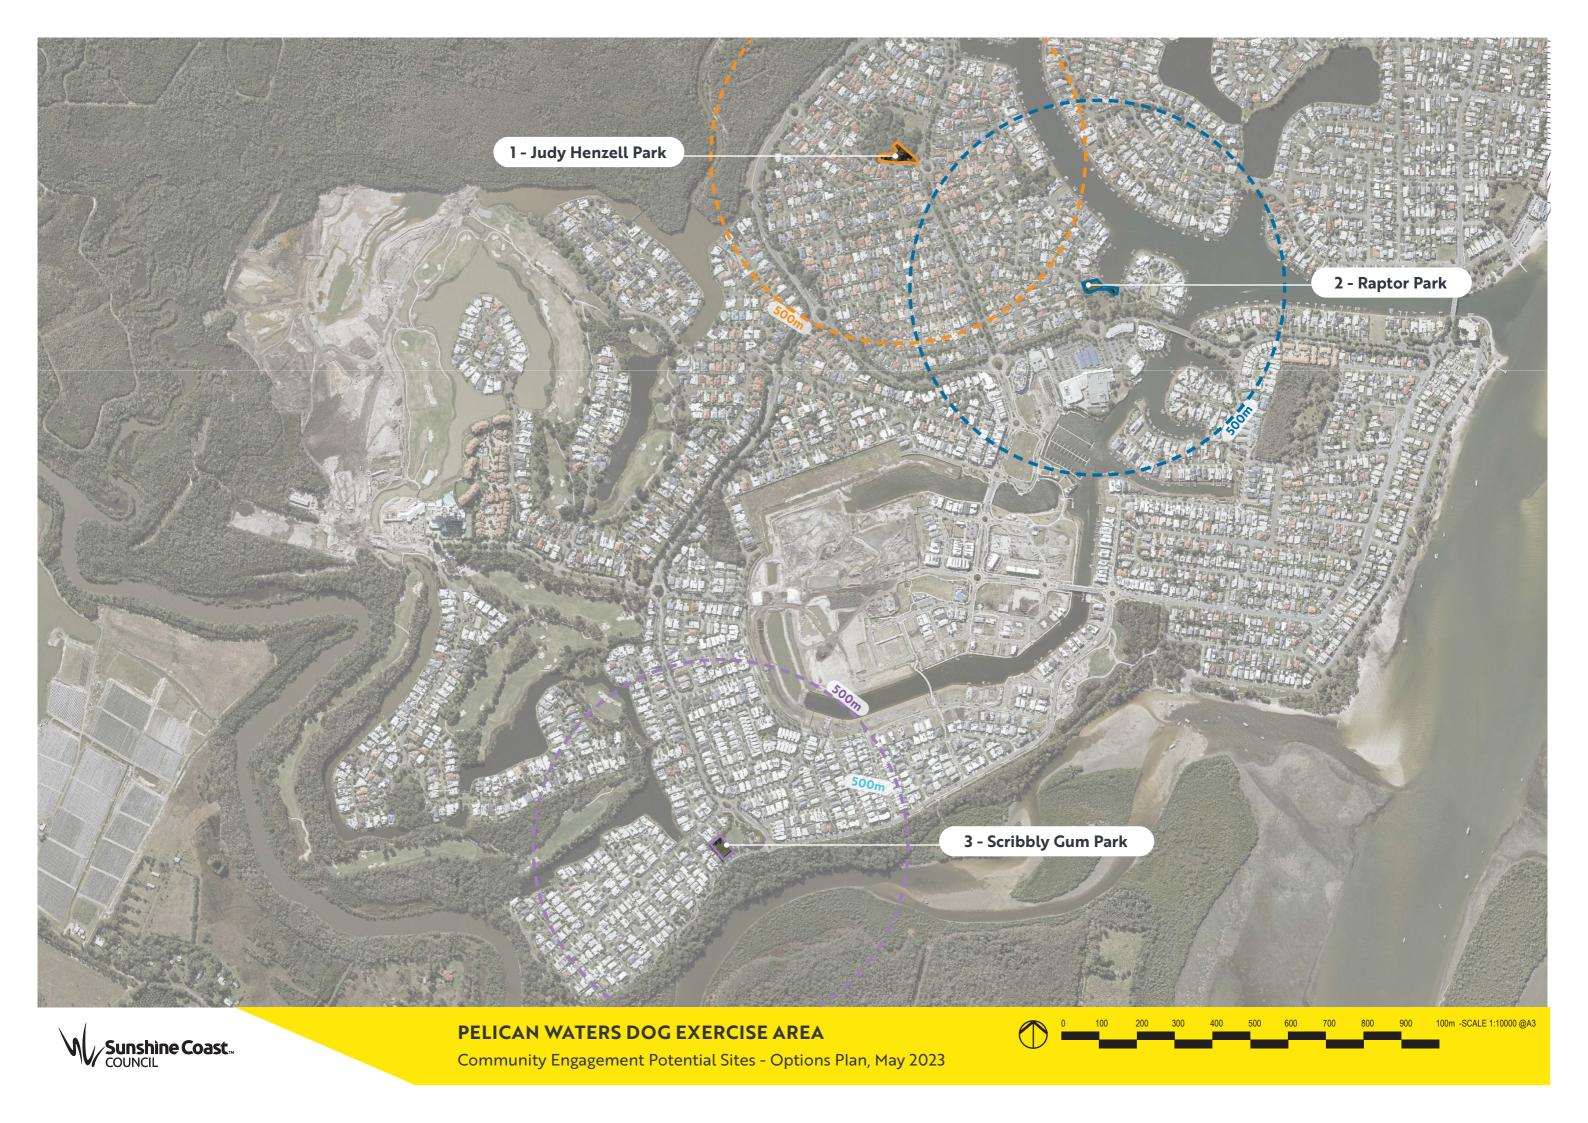

|                                   | Park Hierarchy     | Strategic<br>Direction<br>* | Low Impact on<br>Existing Open<br>Space | Low Impact on<br>Environment | Low Impact on<br>Residents | Car Parking<br>Available on<br>Street | Car Parking<br>Opportunities | Not Impacted by Flooding (lin10 events) | Access to<br>Neighbourhood<br><b>*</b> |
|-----------------------------------|--------------------|-----------------------------|-----------------------------------------|------------------------------|----------------------------|---------------------------------------|------------------------------|-----------------------------------------|----------------------------------------|
| 1 - Judy Henzell Park<br>(Fence)  | Local              | <b>/</b> *                  | <b>✓</b>                                | ×                            | <b>✓</b>                   | <b>✓</b>                              | <b>✓</b>                     | <b>✓</b>                                | 14%                                    |
| 2 - Raptor Park<br>(Fence)        | Amenity<br>Reserve |                             | <b>✓</b>                                | <b>✓</b>                     | <b>✓</b>                   | <b>✓</b>                              | <b>✓</b>                     | <b>✓</b>                                | 16%                                    |
| 3 - Scribbly Gum Park<br>(Fenced) | Local              | <b>/</b> *                  | ×                                       | <b>✓</b>                     | <b>✓</b>                   | <b>✓</b>                              | <b>✓</b>                     | <b>✓</b>                                | 15%                                    |

\* Percentage (%) of residences within walking distance - 500m (Pelican Waters suburb)

\* Optional - where does not compromise park function.

\* As per strategic direction set in Sunshine Coast Councils Recreational Parks Plan