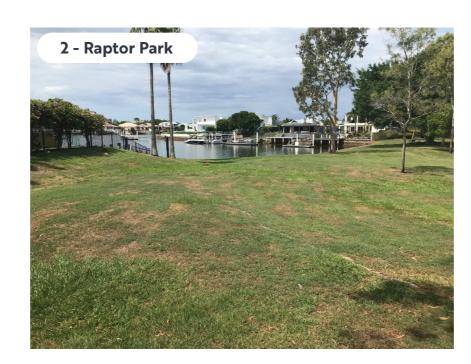

|                                   | Park Hierarchy     | Strategic<br>Direction<br>* | Low Impact on<br>Existing Open<br>Space | Low Impact on<br>Environment | Low Impact on<br>Residents | Car Parking<br>Available on<br>Street | Car Parking<br>Opportunities | Not Impacted by Flooding (lin10 events) | Access to<br>Neighbourhood<br><b>*</b> |
|-----------------------------------|--------------------|-----------------------------|-----------------------------------------|------------------------------|----------------------------|---------------------------------------|------------------------------|-----------------------------------------|----------------------------------------|
| 1 - Judy Henzell Park<br>(Fence)  | Local              | <b>/</b> *                  | <b>✓</b>                                | ×                            | <b>✓</b>                   | <b>✓</b>                              | <b>✓</b>                     | <b>✓</b>                                | 14%                                    |
| 2 - Raptor Park<br>(Fence)        | Amenity<br>Reserve |                             | <b>✓</b>                                | <b>✓</b>                     | <b>✓</b>                   | <b>✓</b>                              | <b>✓</b>                     | <b>✓</b>                                | 16%                                    |
| 3 - Scribbly Gum Park<br>(Fenced) | Local              | <b>/</b> *                  | ×                                       | <b>✓</b>                     | <b>✓</b>                   | <b>✓</b>                              | <b>✓</b>                     | <b>✓</b>                                | 15%                                    |

\* Percentage (%) of residences within walking distance - 500m (Pelican Waters suburb)

\* Optional - where does not compromise park function.

\* As per strategic direction set in Sunshine Coast Councils Recreational Parks Plan