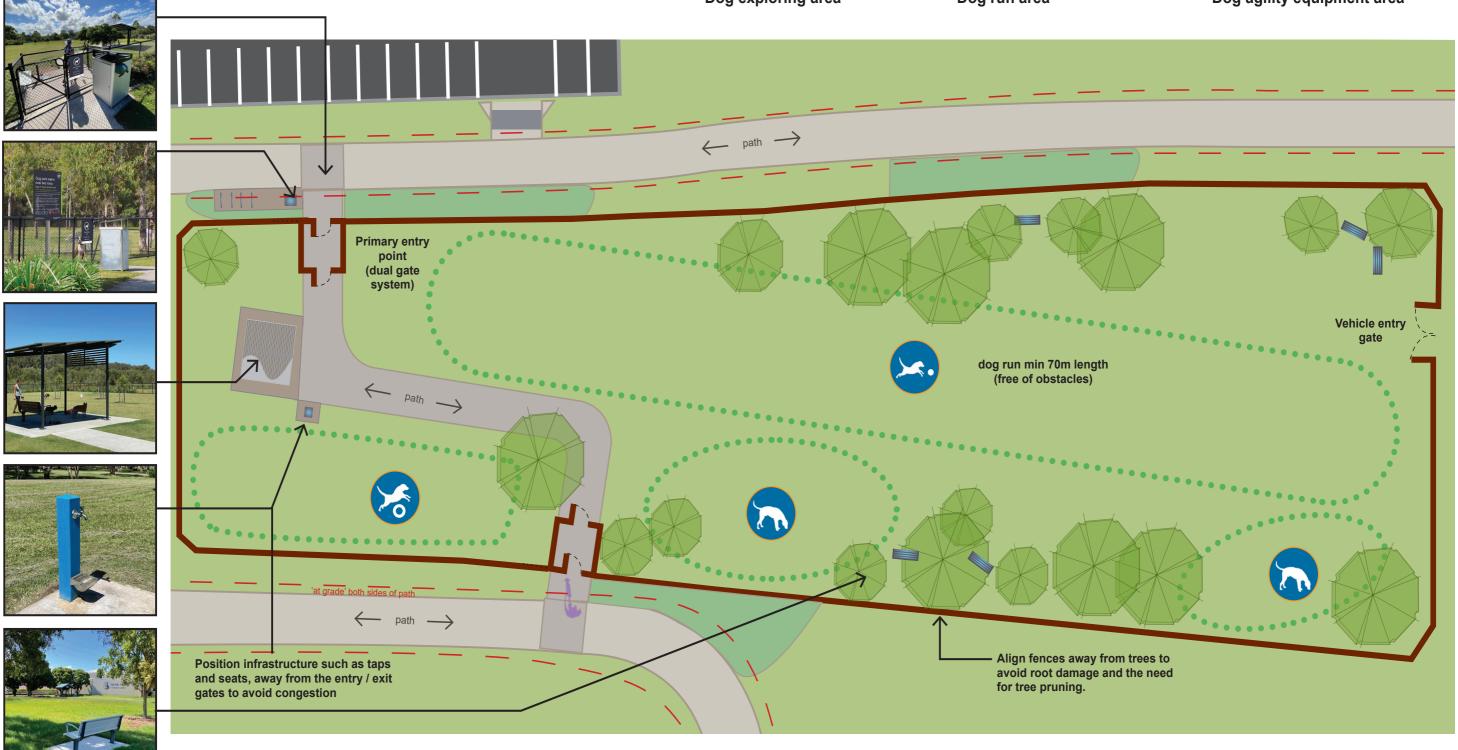

b>                              | <b>✓</b>                     | <b>✓</b>                                | 16%                                    |
| 3 - Scribbly Gum Park<br>(Fenced) | Local              | <b>/</b> *                  | ×                                       | <b>✓</b>                     | <b>✓</b>                   | <b>✓</b>                              | <b>✓</b>                     | <b>✓</b>                                | 15%                                    |

\* Percentage (%) of residences within walking distance - 500m (Pelican Waters suburb)

\* Optional - where does not compromise park function.

\* As per strategic direction set in Sunshine Coast Councils Recreational Parks Plan















Dog exploring area

Dog run area

Dog agility equipment area





**NOT TO SCALE**