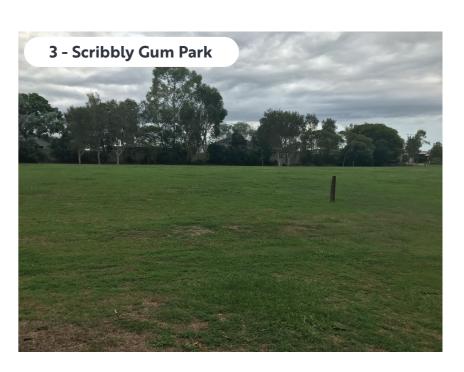

|                                   | Park Hierarchy     | Strategic<br>Direction<br>* | Low Impact on<br>Existing Open<br>Space | Low Impact on<br>Environment | Low Impact on<br>Residents | Car Parking<br>Available on<br>Street | Car Parking<br>Opportunities | Not Impacted by Flooding (lin10 events) | Access to<br>Neighbourhood<br><b>*</b> |
|-----------------------------------|--------------------|-----------------------------|-----------------------------------------|------------------------------|----------------------------|---------------------------------------|------------------------------|-----------------------------------------|----------------------------------------|
| 1 - Judy Henzell Park<br>(Fence)  | Local              | <b>/</b> *                  | <b>✓</b>                                | ×                            | <b>✓</b>                   | <b>✓</b>                              | <b>✓</b>                     | <b>✓</b>                                | 14%                                    |
| 2 - Raptor Park<br>(Fence)        | Amenity<br>Reserve |                             | <b>✓</b>                                | <b>✓</b>                     | <b>✓</b>                   | <b>✓</b>                              | <b>✓</b>                     | <b>✓</b>                                | 16%                                    |
| 3 - Scribbly Gum Park<br>(Fenced) | Local              | <b>/</b> *                  | ×                                       | <b>✓</b>                     | <b>✓</b>                   | <b>✓</b>                              | <b>✓</b>                     | <b>✓</b>                                | 15%                                    |

\* Percentage (%) of residences within walking distance - 500m (Pelican Waters suburb)

\* Optional - where does not compromise park function.

\* As per strategic direction set in Sunshine Coast Councils Recreational Parks Plan