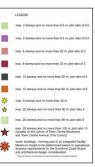

## What are the details of the proposed amendment?

Building heights in the Maroochydore City Centre are regulated by Map 6 in the PDA Development Scheme. The proposed amendment does not increase the maximum building heights within the PDA. The changes involve a redistribution of existing building heights to align with the new master plan layout (see Diagrams 1 and 2 below). Specifically, the "Iconic Building" notation has been moved from the eastern area of the PDA to be closer to the Transit station and potential building heights are based on the precinct intent and the type of development being proposed.

Building heights in the city centre will generally be between two storeys (8.5m) and 15 storeys (60m) depending on the location within the PDA. Taller buildings may be proposed on specific sites identified as the Iconic and Landmark sites, subject to detailed design and approval.

Submissions must be received by Council by no later than 4.30pm on Monday 23 October 2023.

Diagram 1: Proposed new Map 6 - Building Heights

Diagram 2: Existing Map 6 - Building Heights

**Sunshine Coast Council** www.sunshinecoast.qld.gov.au