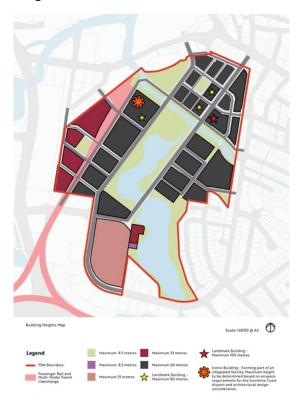

## What are the details of the proposed amendment?

Building heights in the Maroochydore City Centre are regulated by Map 6 in the PDA Development Scheme. The proposed amendment does not increase the maximum building heights within the PDA. The changes involve a redistribution of existing building heights to align with the new master plan layout (see Diagrams 1 and 2 below). Specifically, the "Iconic Building" notation has been moved from the eastern area of the PDA to be closer to the Transit station and potential building heights are based on the precinct intent and the type of development being proposed.

Building heights in the city centre will generally be between two storeys (8.5m) and 15 storeys (60m) depending on the location within the PDA. Taller buildings may be proposed on specific sites identified as the Iconic and Landmark sites, subject to detailed design and approval.

Submissions must be received by Council by no later than 4.30pm on Monday 23 October 2023.

Diagram 1: Proposed new Map 6 - Building Heights

Diagram 2: Existing Map 6 - Building Heights

**Sunshine Coast Council** www.sunshinecoast.qld.gov.au