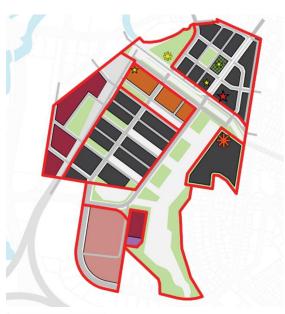

## What are the details of the proposed amendment?

Building heights in the Maroochydore City Centre are regulated by Map 6 in the PDA Development Scheme. The proposed amendment does not increase the maximum building heights within the PDA. The changes involve a redistribution of existing building heights to align with the new master plan layout (see Diagrams 1 and 2 below). Specifically, the "Iconic Building" notation has been moved from the eastern area of the PDA to be closer to the Transit station and potential building heights are based on the precinct intent and the type of development being proposed.

Building heights in the city centre will generally be between two storeys (8.5m) and 15 storeys (60m) depending on the location within the PDA. Taller buildings may be proposed on specific sites identified as the Iconic and Landmark sites, subject to detailed design and approval.

Submissions must be received by Council by no later than 4.30pm on Monday 23 October 2023.

Diagram 1: Proposed new Map 6 - Building Heights

Diagram 2: Existing Map 6 - Building Heights

**Sunshine Coast Council** www.sunshinecoast.qld.gov.au