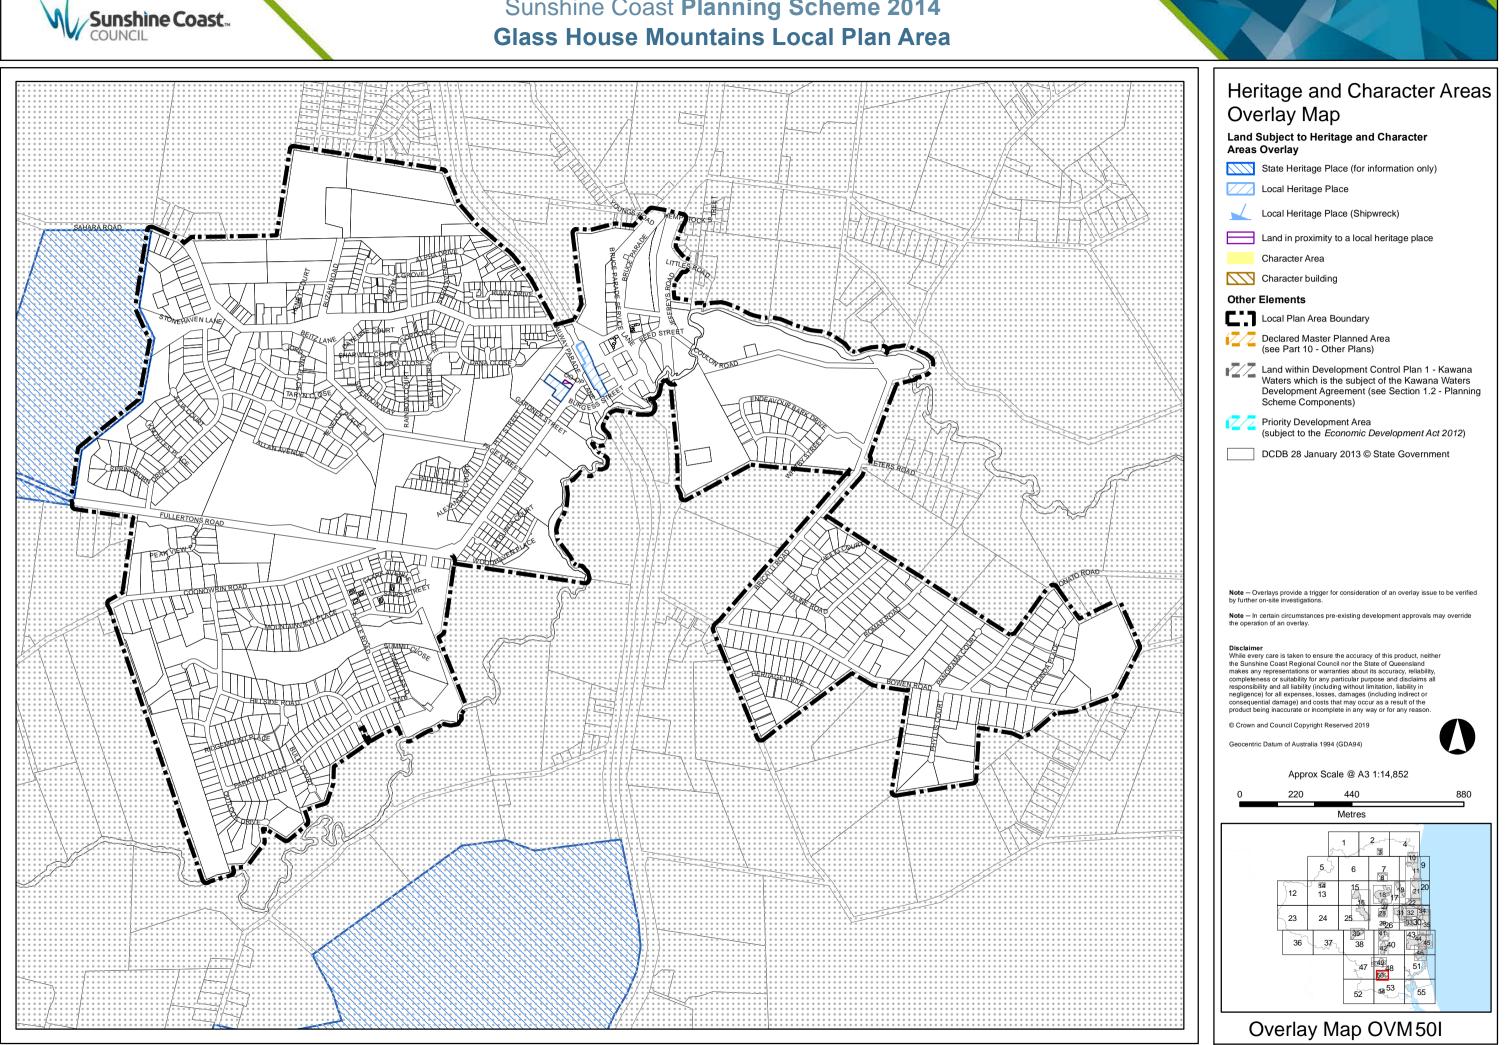

Path: W:\Common\Geo\Projects\130101\_SunshinecoastPlanningScheme2014\SCPS2014\_A8R3\Maps\Part717\_2\_6A\_SCC\_PS\_LPE\_Caloundra\_20160406.mxd

Sunshine Coast Planning Scheme 2014 (Major Amendment) and Planning Scheme Policy (Amendment) No. [to be inserted] – Historic Cultural Heritage – Public consultation version (August 2019)