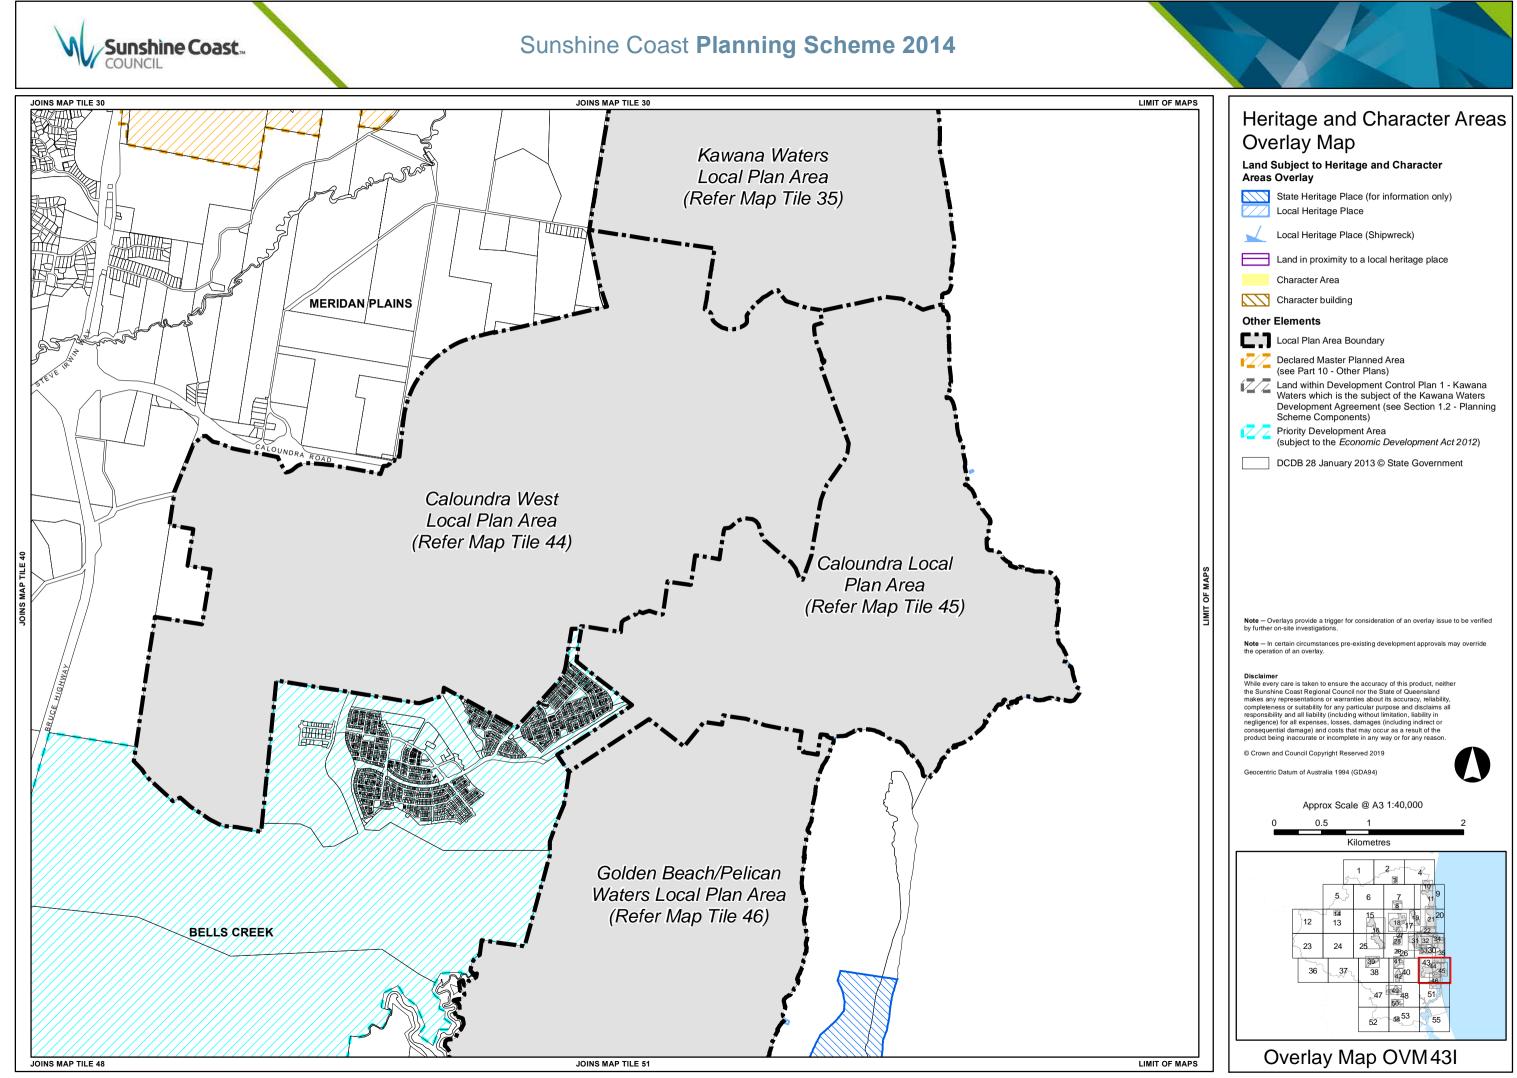

Path: W:\Common\Geo\Projects\130101\_SunshinecoastPlanningScheme2014\SCPS2014\_A8R3\Maps\Part717\_2\_6A\_SCC\_PS\_LPE\_Caloundra\_20160406.mxd

Sunshine Coast Planning Scheme 2014 (Major Amendment) and Planning Scheme Policy (Amendment) No. [to be inserted] – Historic Cultural Heritage – Public consultation version (August 2019)