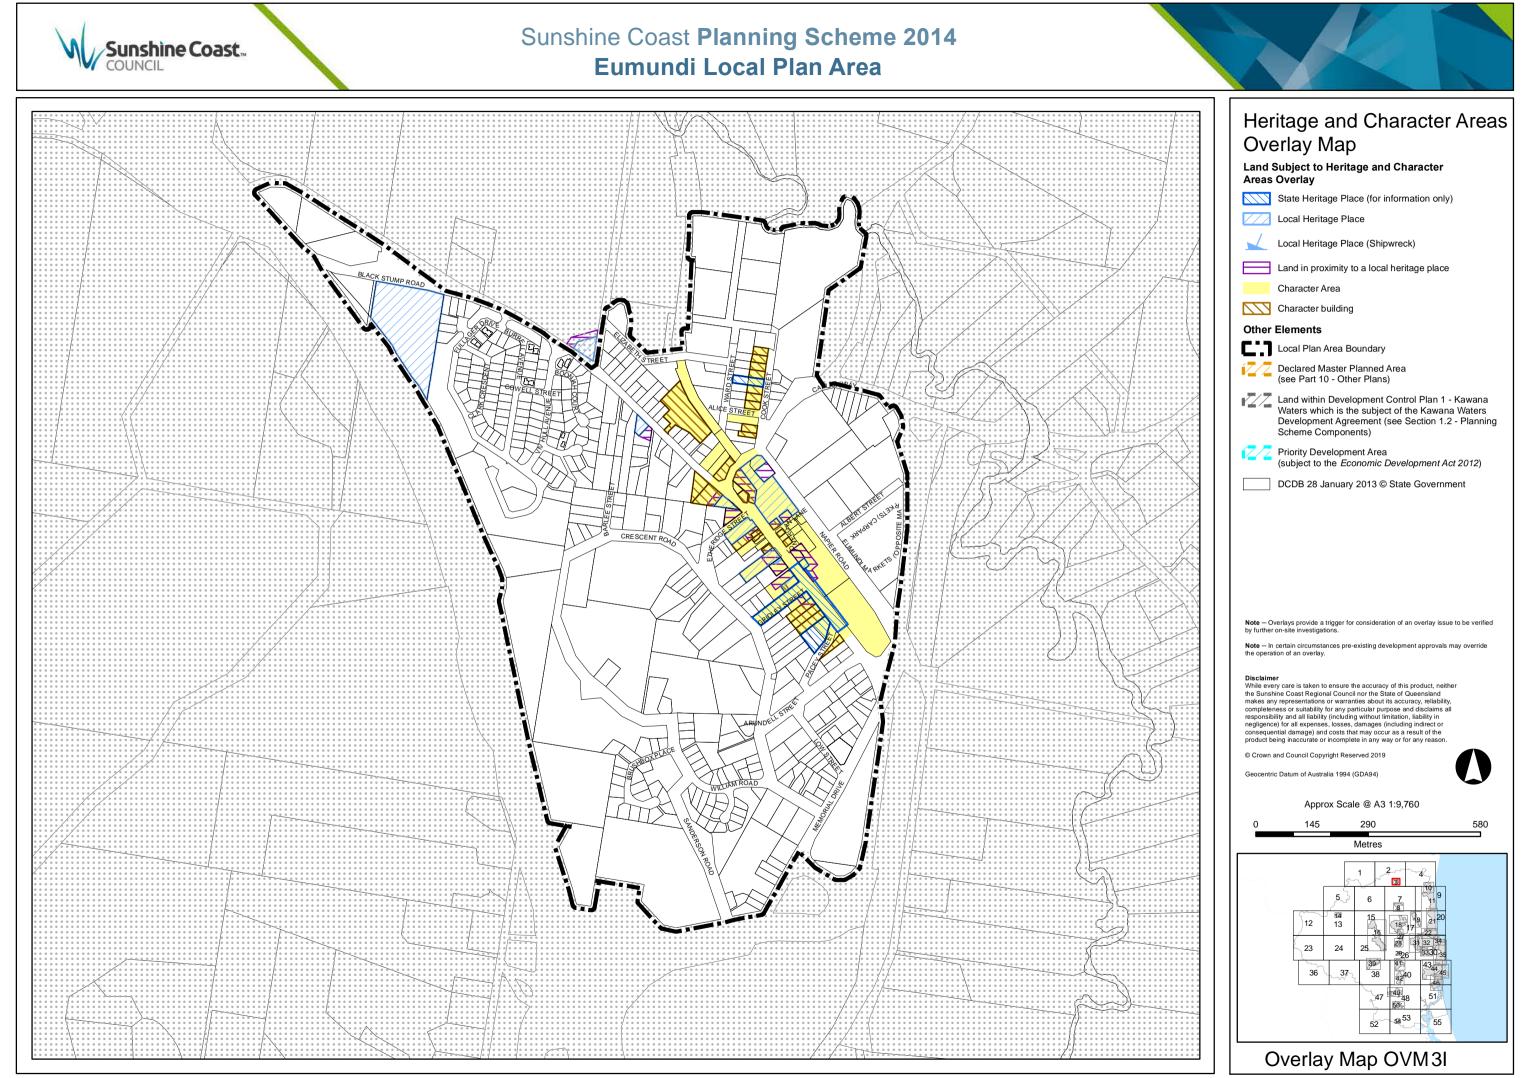

Path: W:\Common\Geo\Projects\130101\_SunshinecoastPlanningScheme2014\SCPS2014\_A8R3\Maps\Part717\_2\_6A\_SCC\_PS\_LPE\_Caloundra\_20160406.mxd

Sunshine Coast Planning Scheme 2014 (Major Amendment) and Planning Scheme Policy (Amendment) No. [to be inserted] – Historic Cultural Heritage – Public consultation version (August 2019)