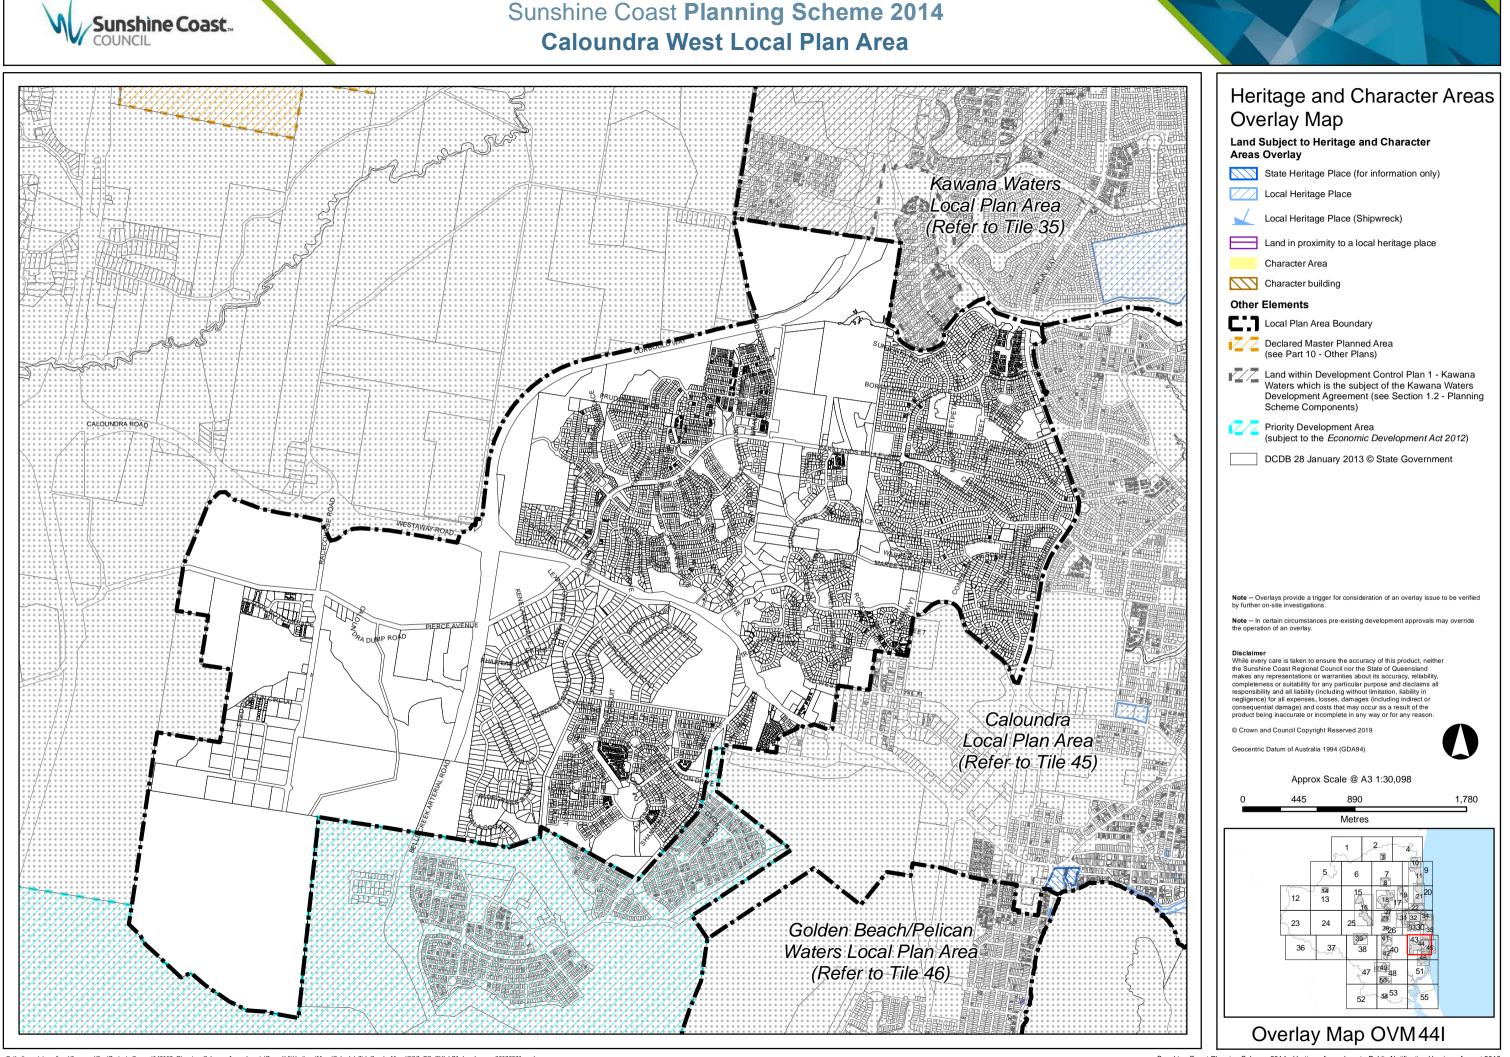

Path: W:\Common\Geo\Projects\130101\_SunshinecoastPlanningScheme2014\SCPS2014\_A8R3\Maps\Part717\_2\_6A\_SCC\_PS\_LPE\_Caloundra\_20160406.mxd

Sunshine Coast Planning Scheme 2014 (Major Amendment) and Planning Scheme Policy (Amendment) No. [to be inserted] – Historic Cultural Heritage – Public consultation version (August 2019)