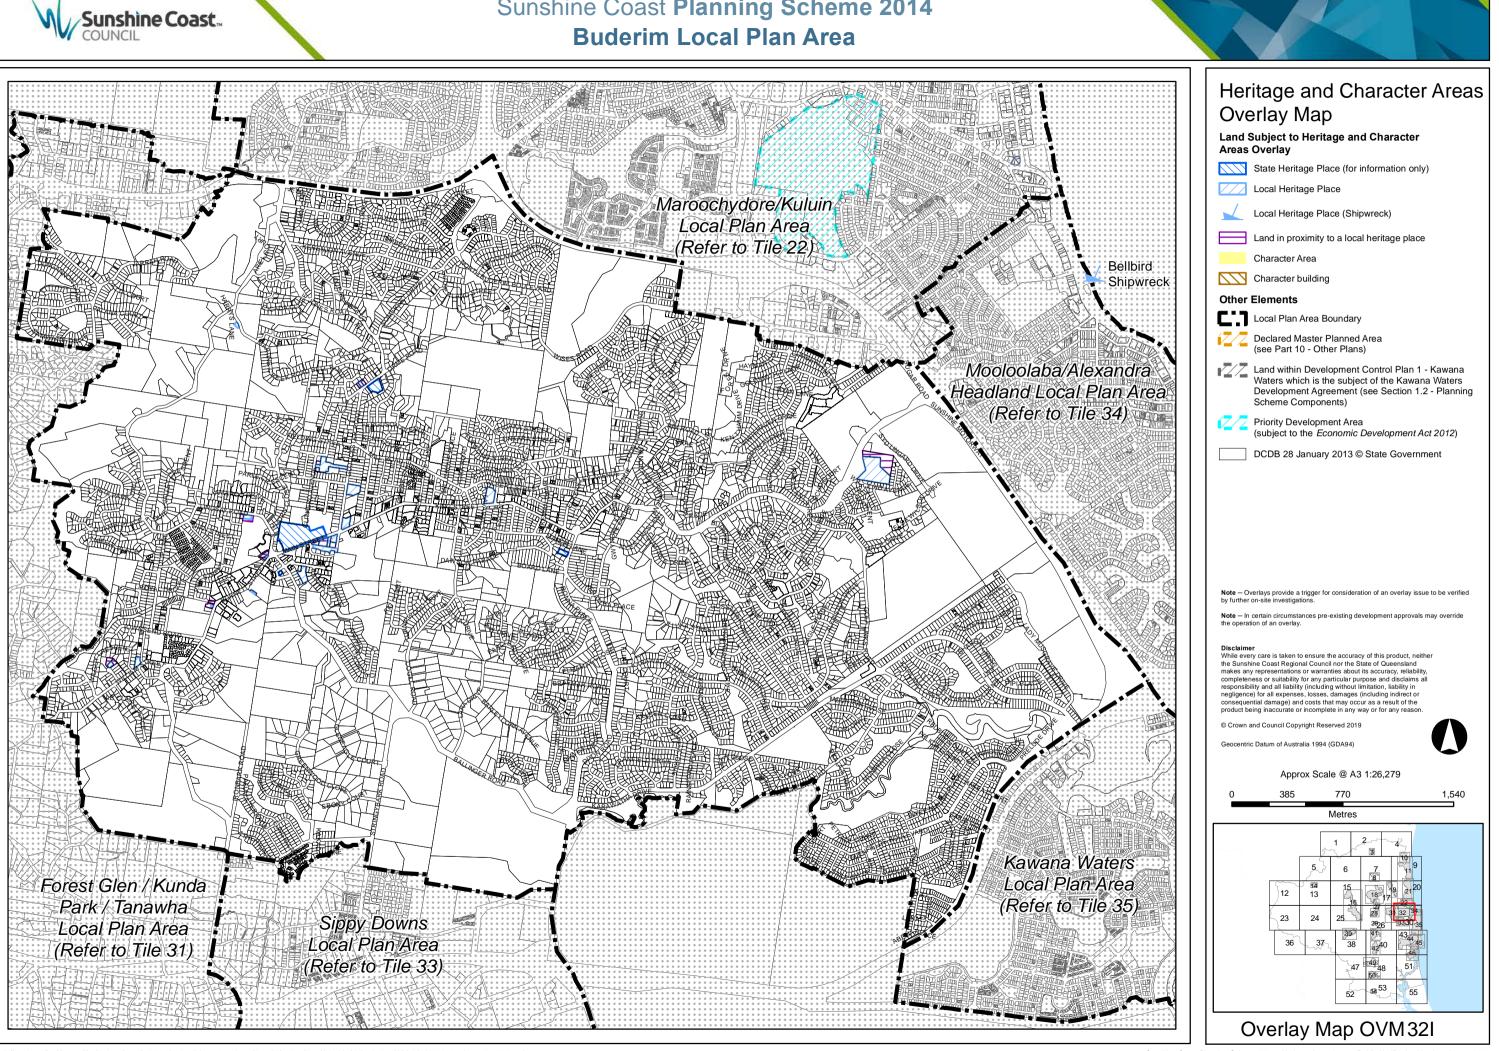

Path: W:\Common\Geo\Projects\130101\_SunshinecoastPlanningScheme2014\SCPS2014\_A8R3\Maps\Part717\_2\_6A\_SCC\_PS\_LPE\_Caloundra\_20160406.mxd

Sunshine Coast Planning Scheme 2014 (Major Amendment) and Planning Scheme Policy (Amendment) No. [to be inserted] – Historic Cultural Heritage – Public consultation version (August 2019)