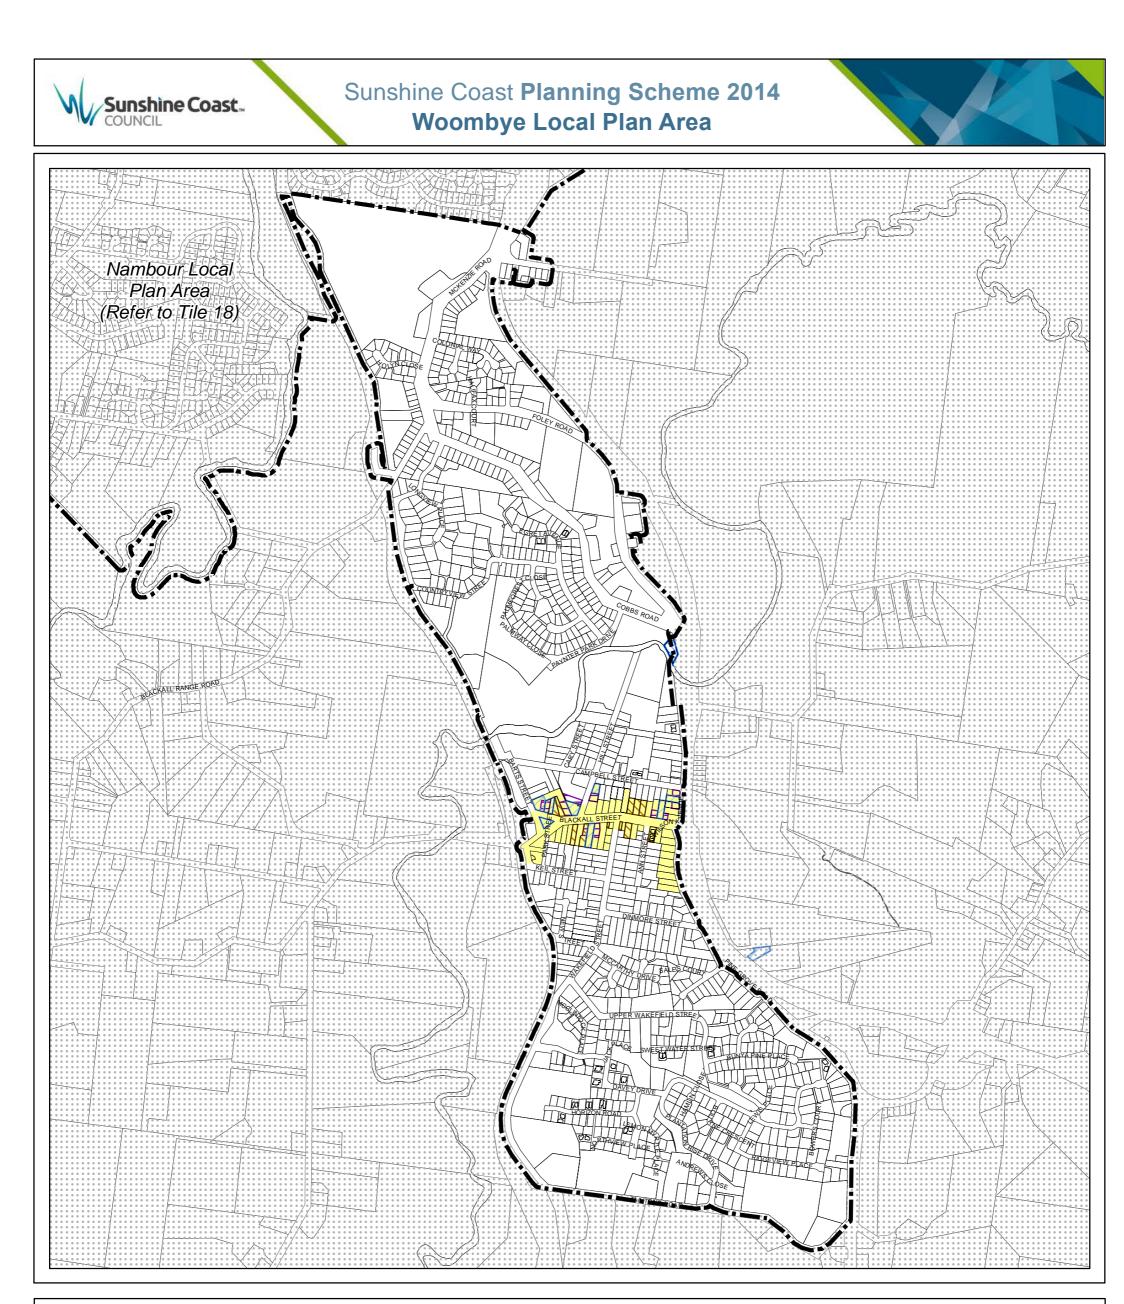

tage – Public consultation version (August 2019)

Sunshine Coast Planning Scheme 2014 - Heritage Amendment - Public Notification Version - August 2019



Path: llmsc.internaliscciCommoniGeoiProjects Secure1140153\_Planning\_Scheme\_AmendmentsiRound6AlHentagelMapsiSchedule2ld\_OverlayMapsiSCC\_PS\_OV\_LPA\_Landscape\_20190301.mxd



# Sunshine Coast Planning Scheme 2014



Path: llmsc.internaliscciCommonlGeolProjects Secure1140153\_Planning\_Scheme\_AmendmentsiRound6AlHenitageIMagsISchedule2ld\_OverlayMapsISCC\_PS\_OVI\_LPA\_Landscape\_20190301.mxd



# Sunshine Coast Planning Scheme 2014 **Sippy Downs Local Plan Area**



Path: llmsc.internal/scciCommoniGeolProtects Secure1140153 Planning Scheme Amendments/Round6AlHeritageWaps/Schedule2ld OverlavMaps/SCC PS OVI LPA Landscape 20190301,mxd





Overlay Map OVM 27I

# Heritage and Character Areas Overlay Map

#### Land Subject to Heritage and Character Areas Overlay

- State Heritage Place (for information only)
- Local Heritage Place
- Local Heritage Place (Shipwreck)
  - Land in proximity to a local heritage place
  - Character Area
- Character building  $\sum$

 $\mbox{Note}-\mbox{Overlays provide a trigger for consideration of an overlay issue to be verified by further on-site investigations.}$ 

 $\ensuremath{\textbf{Note}}\xspace$  – In certain circumstances pre-existing development approvals may override the operation of an overlay.

## Other Elements















Disclaimer While every care is taken to ensure the accuracy of this product, neither the Sunshine Coast Regional Council nor the State of Queensland makes a