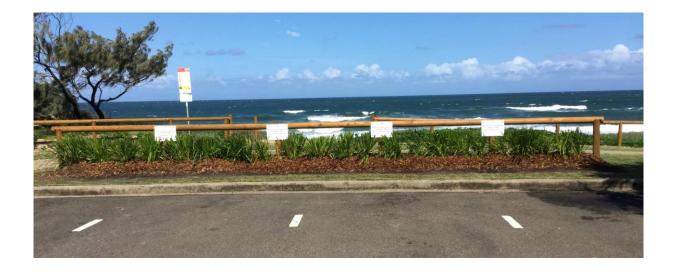

### **Lomandra Plantings**

An interim action was to raise the garden bed and remove the wire to support the planting of more established shrubs (*Lomandra longifolia*) directly under the wooden fence frame that is currently located directly in front of the four carpark spaces at the end of William Street

Shown below are the works undertaken 11 January 2020 to raise the garden bed and plant Lomandra grass to act as a screen and complement the protective work already completed.

Due to the recent heavy rainfall, turf was unable to be cut to complete the works between the fence and the car park. Turf will be laid as soon as it becomes available from suppliers.

All other plantings will remain unchanged during this interim time. The fence and plantings east of the coastal path will be a focus of discussion during the detailed investigation process.

www.sunshinecoast.qld.gov.au | mail@sunshinecoast.qld.gov.au | T 07 5475 7272 F 07 5475 7277 Postal address Locked Bag 72 Sunshine Coast Mail Centre Qld 4560 | ABN 37 876 973 913