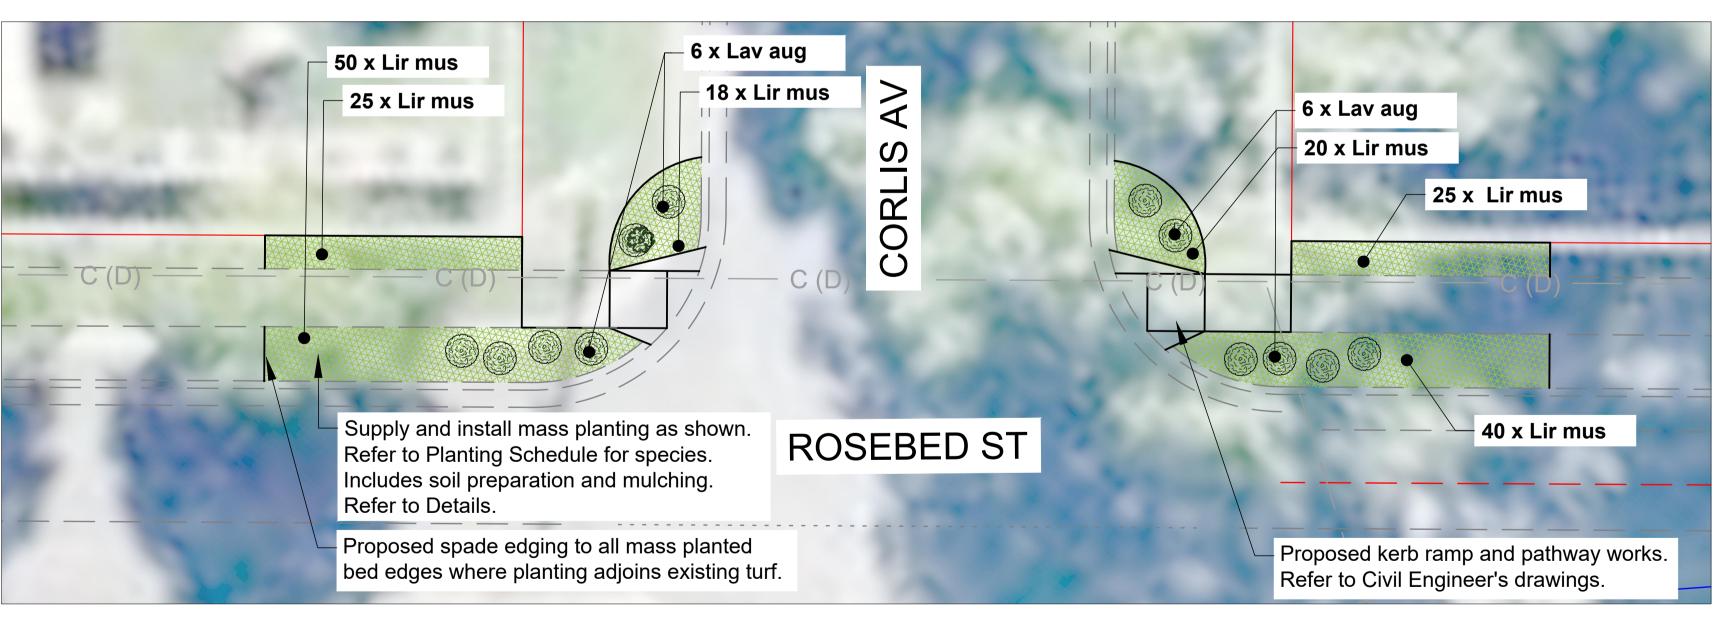

## **PLANTING SCHEDULE**

CONTAINER OR EX GROUND TREE.

PLAN VIEW - STAKE

| CODE            | BOTANICAL NAME              | COMMON NAME         | Indicative mature height (metre) | Indicative mature width (metre) | Pot Sizes | Spacing  | Quantity |
|-----------------|-----------------------------|---------------------|----------------------------------|---------------------------------|-----------|----------|----------|
| TREES           |                             |                     |                                  |                                 |           |          |          |
| EO              | Elaeocarpus obovatus        | Hard Quandong       | 10                               | 7                               | 400L      | AS SHOWN | 3        |
| SHRUBS & GROUNI | DCOVERS                     |                     |                                  |                                 |           |          |          |
| Lav aug         | Lavandula angustifolia      | English Lavender    | 0.45                             | 0.5                             | 200mm     | AS SHOWN | 12       |
| Aca cog         | Acacia cognata              | Acacia Limelight    | 0.45                             | 0.5                             | 200mm     | 5/m2     | 12       |
| Lir mus         | Liriope muscari             | Evergreen Turf Lily | 0.3                              | 0.3                             | 150mm     | 5/m2     | 358      |
| Myo par         | Myoporum parvifolium        | Creeping boobialla  | 0.2                              | 1                               | 150mm     | 4/m2     | 170      |
| Chr api         | Chrysocephalum apiculatum   | Yellow buttons      | 0.2                              | 1                               | 150mm     | 5/m2     | 62       |
| Aca cous        | Acacia cognata 'Cousin Itt' | Acacia 'Cousin It'  | 0.3                              | 0.4                             | 200mm     | AS SHOWN | 13       |
| Die gra         | Dietes grandiflora          | Wood iris           | 0.5                              | 1                               | 200mm     | 5/m2     | 30       |