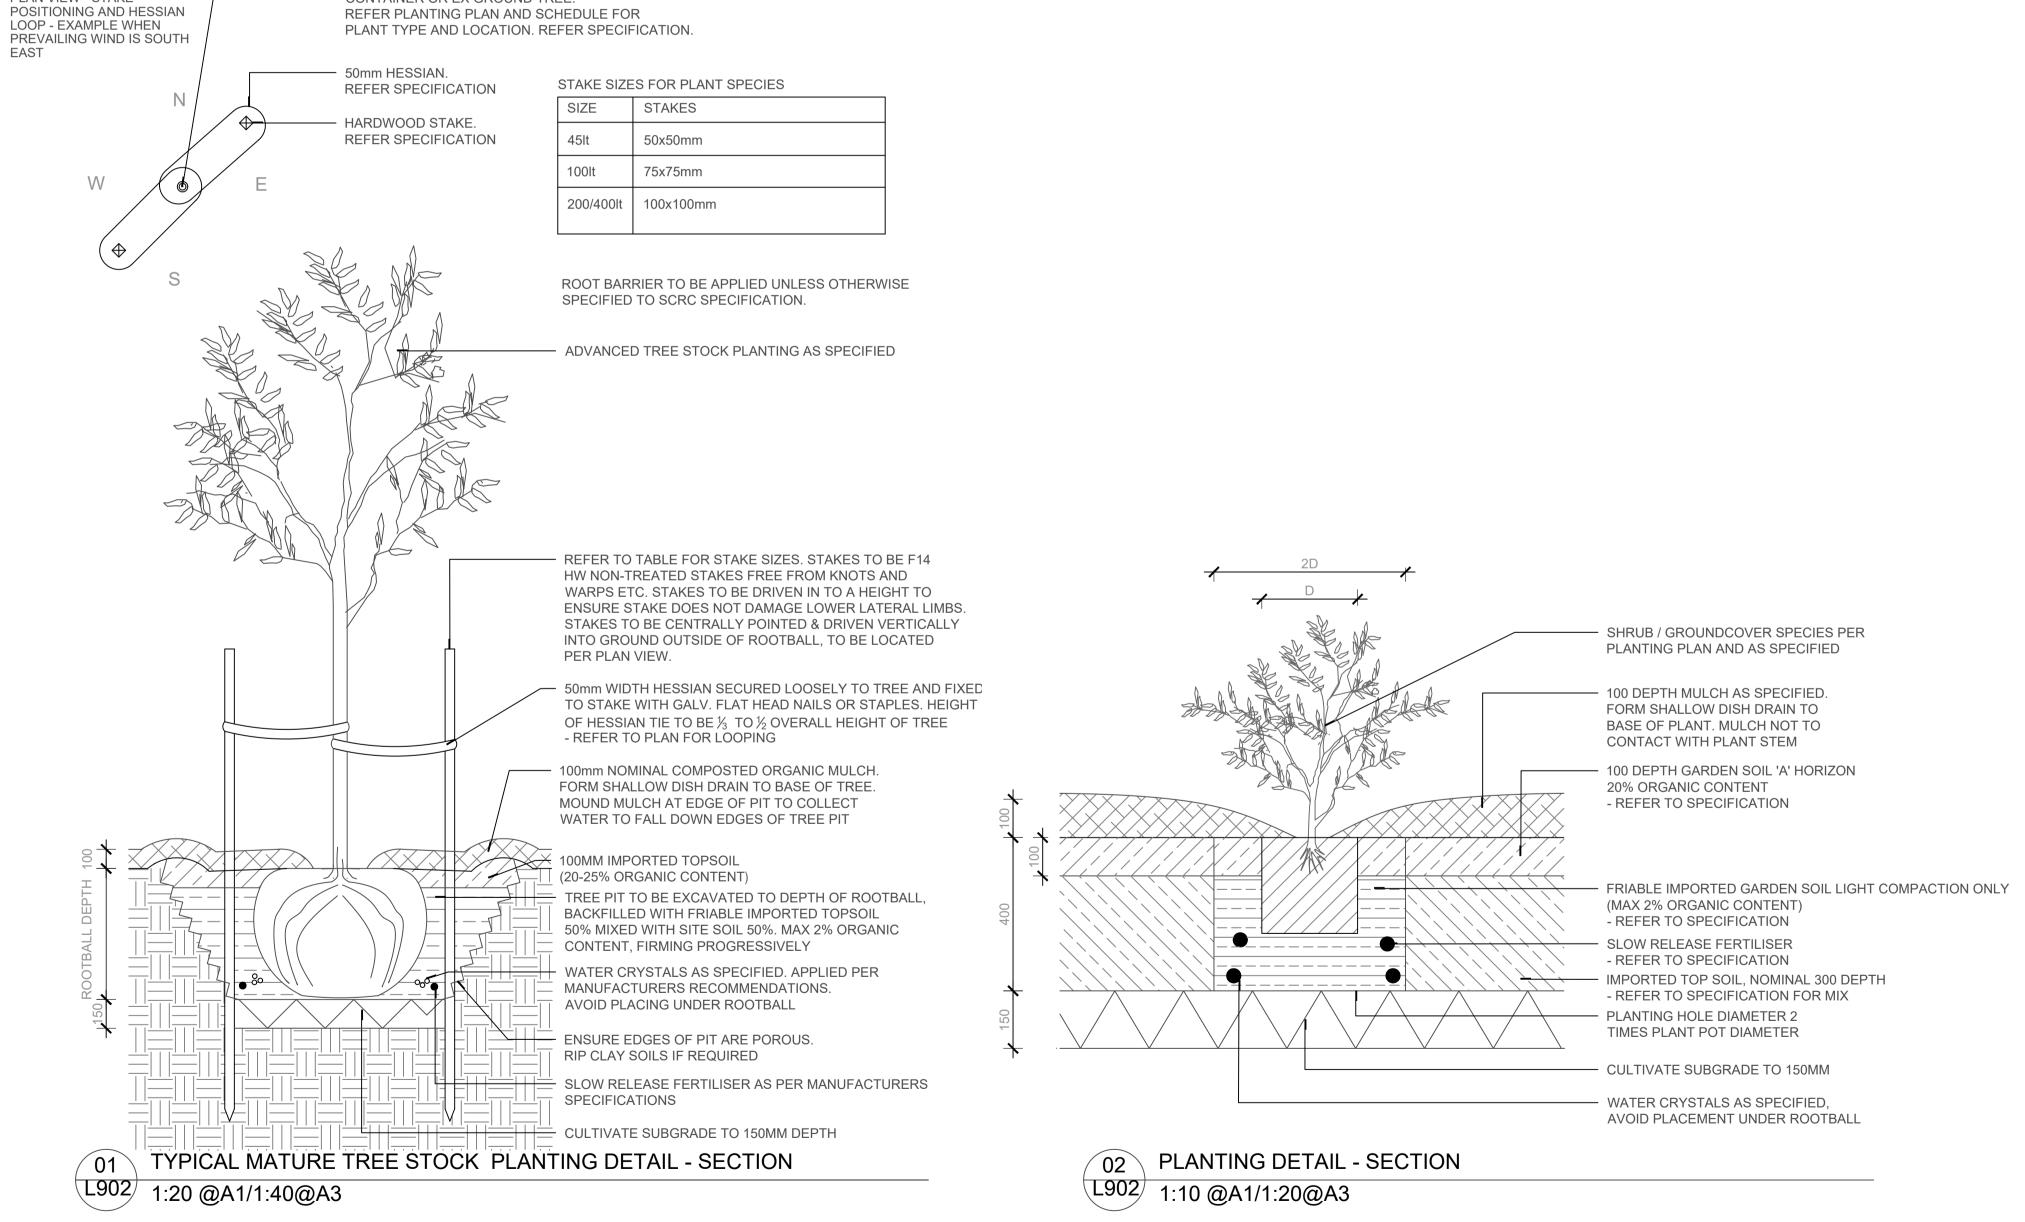

## **PLANTING SCHEDULE**

CONTAINER OR EX GROUND TREE.

PLAN VIEW - STAKE

| CODE            | BOTANICAL NAME              | COMMON NAME         | Indicative mature height (metre) | Indicative mature width (metre) | Pot Sizes | Spacing  | Quantity |
|-----------------|-----------------------------|---------------------|----------------------------------|---------------------------------|-----------|----------|----------|
| TREES           |                             |                     |                                  |                                 |           |          |          |
| EO              | Elaeocarpus obovatus        | Hard Quandong       | 10                               | 7                               | 400L      | AS SHOWN | 3        |
| SHRUBS & GROUNI | DCOVERS                     |                     |                                  |                                 |           |          |          |
| Lav aug         | Lavandula angustifolia      | English Lavender    | 0.45                             | 0.5                             | 200mm     | AS SHOWN | 12       |
| Aca cog         | Acacia cognata              | Acacia Limelight    | 0.45                             | 0.5                             | 200mm     | 5/m2     | 12       |
| Lir mus         | Liriope muscari             | Evergreen Turf Lily | 0.3                              | 0.3                             | 150mm     | 5/m2     | 358      |
| Myo par         | Myoporum parvifolium        | Creeping boobialla  | 0.2                              | 1                               | 150mm     | 4/m2     | 170      |
| Chr api         | Chrysocephalum apiculatum   | Yellow buttons      | 0.2                              | 1                               | 150mm     | 5/m2     | 62       |
| Aca cous        | Acacia cognata 'Cousin Itt' | Acacia 'Cousin It'  | 0.3                              | 0.4                             | 200mm     | AS SHOWN | 13       |
| Die gra         | Dietes grandiflora          | Wood iris           | 0.5                              | 1                               | 200mm     | 5/m2     | 30       |