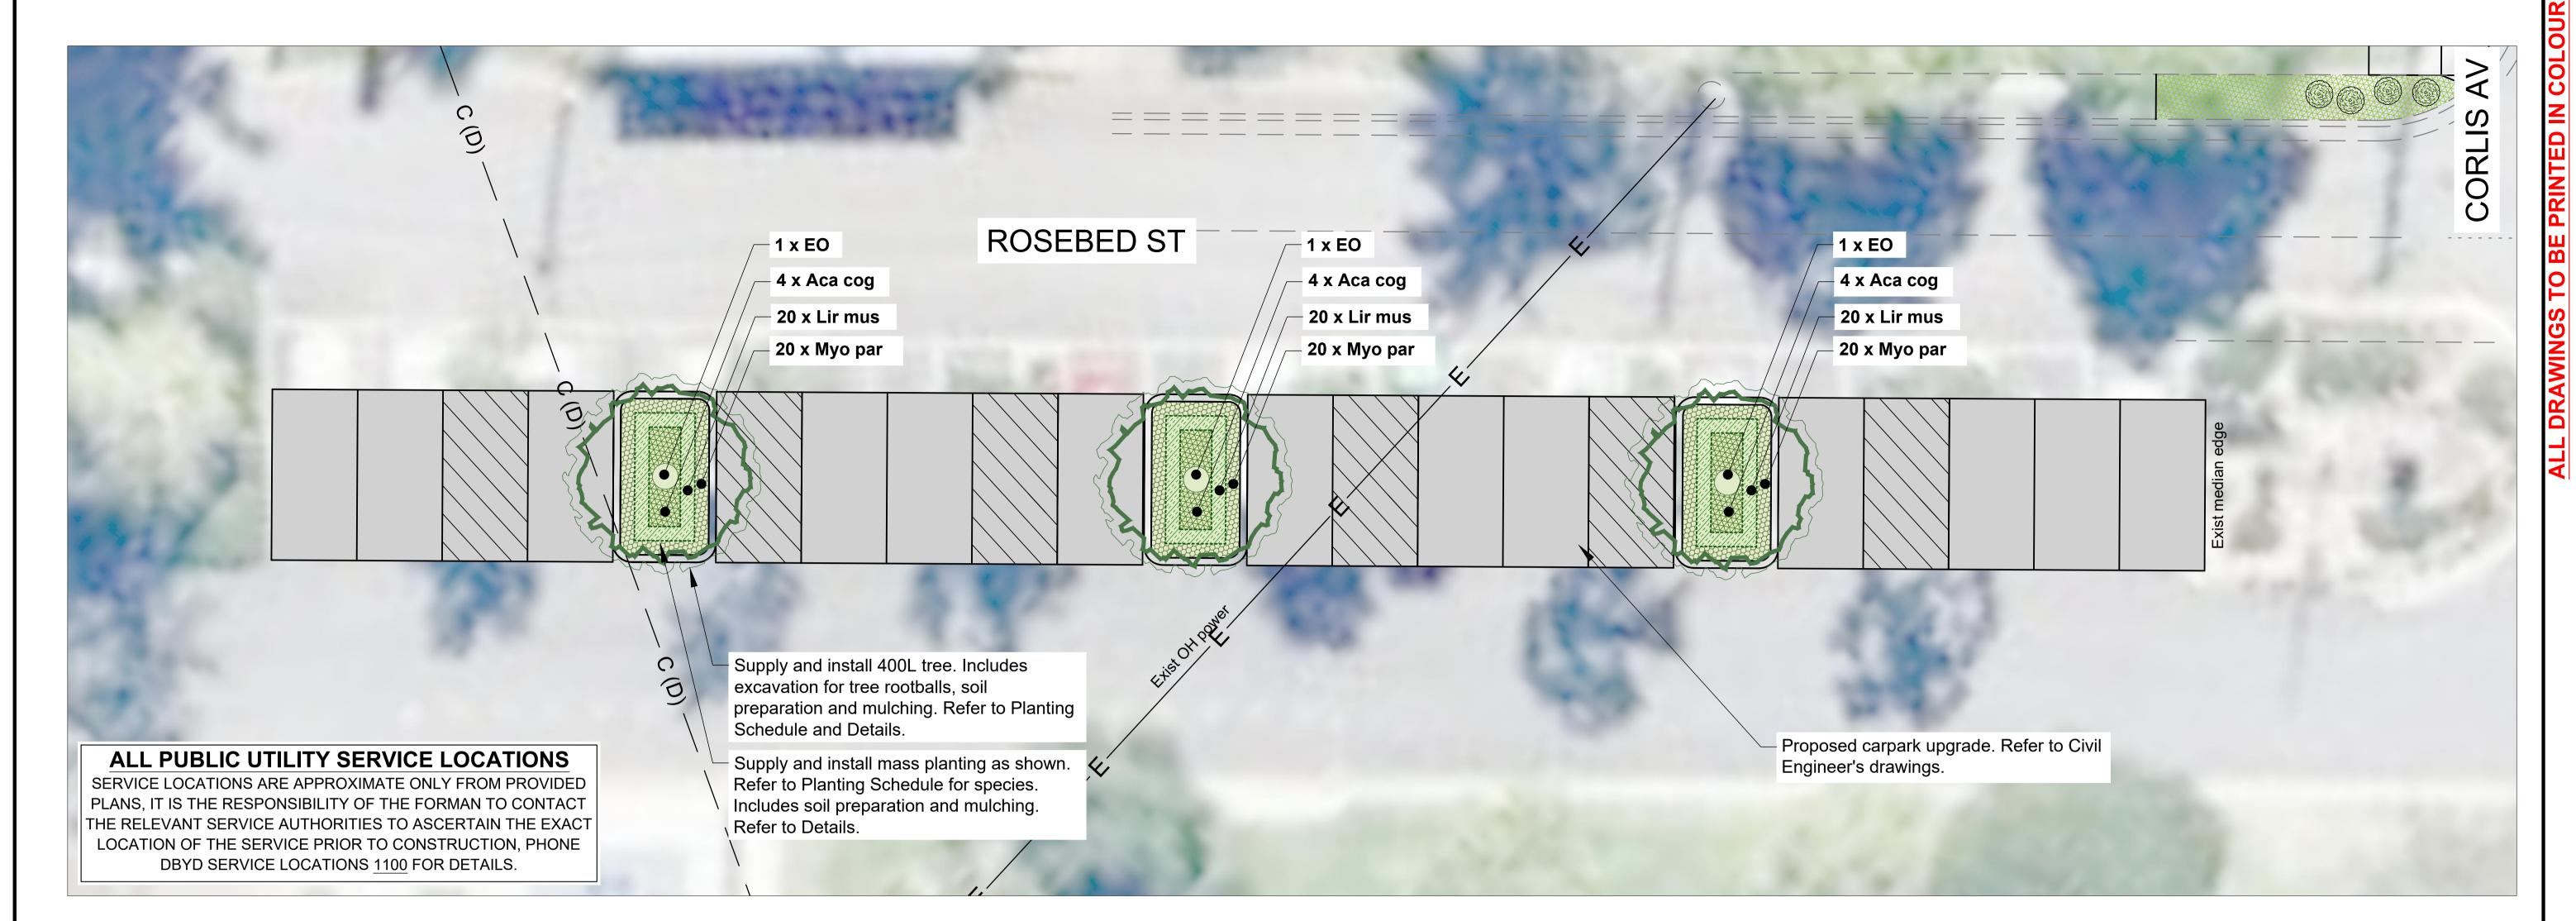

## **PLANTING SCHEDULE**

CONTAINER OR EX GROUND TREE.

PLAN VIEW - STAKE

| CODE            | BOTANICAL NAME              | COMMON NAME         | Indicative mature height (metre) | Indicative mature width (metre) | Pot Sizes | Spacing  | Quantity |
|-----------------|-----------------------------|---------------------|----------------------------------|---------------------------------|-----------|----------|----------|
| TREES           |                             |                     |                                  |                                 |           |          |          |
| EO              | Elaeocarpus obovatus        | Hard Quandong       | 10                               | 7                               | 400L      | AS SHOWN | 3        |
| SHRUBS & GROUNI | DCOVERS                     |                     |                                  |                                 |           |          |          |
| Lav aug         | Lavandula angustifolia      | English Lavender    | 0.45                             | 0.5                             | 200mm     | AS SHOWN | 12       |
| Aca cog         | Acacia cognata              | Acacia Limelight    | 0.45                             | 0.5                             | 200mm     | 5/m2     | 12       |
| Lir mus         | Liriope muscari             | Evergreen Turf Lily | 0.3                              | 0.3                             | 150mm     | 5/m2     | 358      |
| Myo par         | Myoporum parvifolium        | Creeping boobialla  | 0.2                              | 1                               | 150mm     | 4/m2     | 170      |
| Chr api         | Chrysocephalum apiculatum   | Yellow buttons      | 0.2                              | 1                               | 150mm     | 5/m2     | 62       |
| Aca cous        | Acacia cognata 'Cousin Itt' | Acacia 'Cousin It'  | 0.3                              | 0.4                             | 200mm     | AS SHOWN | 13       |
| Die gra         | Dietes grandiflora          | Wood iris           | 0.5                              | 1                               | 200mm     | 5/m2     | 30       |