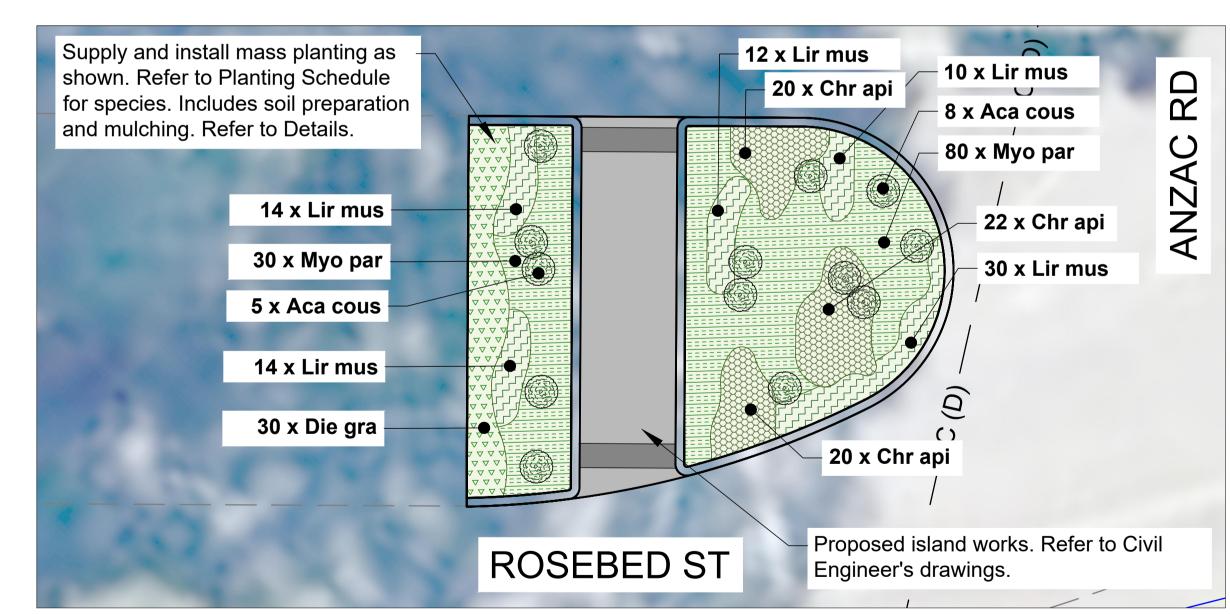

## **PLANTING SCHEDULE**

CONTAINER OR EX GROUND TREE.

PLAN VIEW - STAKE

| CODE            | BOTANICAL NAME              | COMMON NAME         | Indicative mature height (metre) | Indicative mature width (metre) | Pot Sizes | Spacing  | Quantity |
|-----------------|-----------------------------|---------------------|----------------------------------|---------------------------------|-----------|----------|----------|
| TREES           |                             |                     |                                  |                                 |           |          |          |
| EO              | Elaeocarpus obovatus        | Hard Quandong       | 10                               | 7                               | 400L      | AS SHOWN | 3        |
| SHRUBS & GROUNI | DCOVERS                     |                     |                                  |                                 |           |          |          |
| Lav aug         | Lavandula angustifolia      | English Lavender    | 0.45                             | 0.5                             | 200mm     | AS SHOWN | 12       |
| Aca cog         | Acacia cognata              | Acacia Limelight    | 0.45                             | 0.5                             | 200mm     | 5/m2     | 12       |
| Lir mus         | Liriope muscari             | Evergreen Turf Lily | 0.3                              | 0.3                             | 150mm     | 5/m2     | 358      |
| Myo par         | Myoporum parvifolium        | Creeping boobialla  | 0.2                              | 1                               | 150mm     | 4/m2     | 170      |
| Chr api         | Chrysocephalum apiculatum   | Yellow buttons      | 0.2                              | 1                               | 150mm     | 5/m2     | 62       |
| Aca cous        | Acacia cognata 'Cousin Itt' | Acacia 'Cousin It'  | 0.3                              | 0.4                             | 200mm     | AS SHOWN | 13       |
| Die gra         | Dietes grandiflora          | Wood iris           | 0.5                              | 1                               | 200mm     | 5/m2     | 30       |