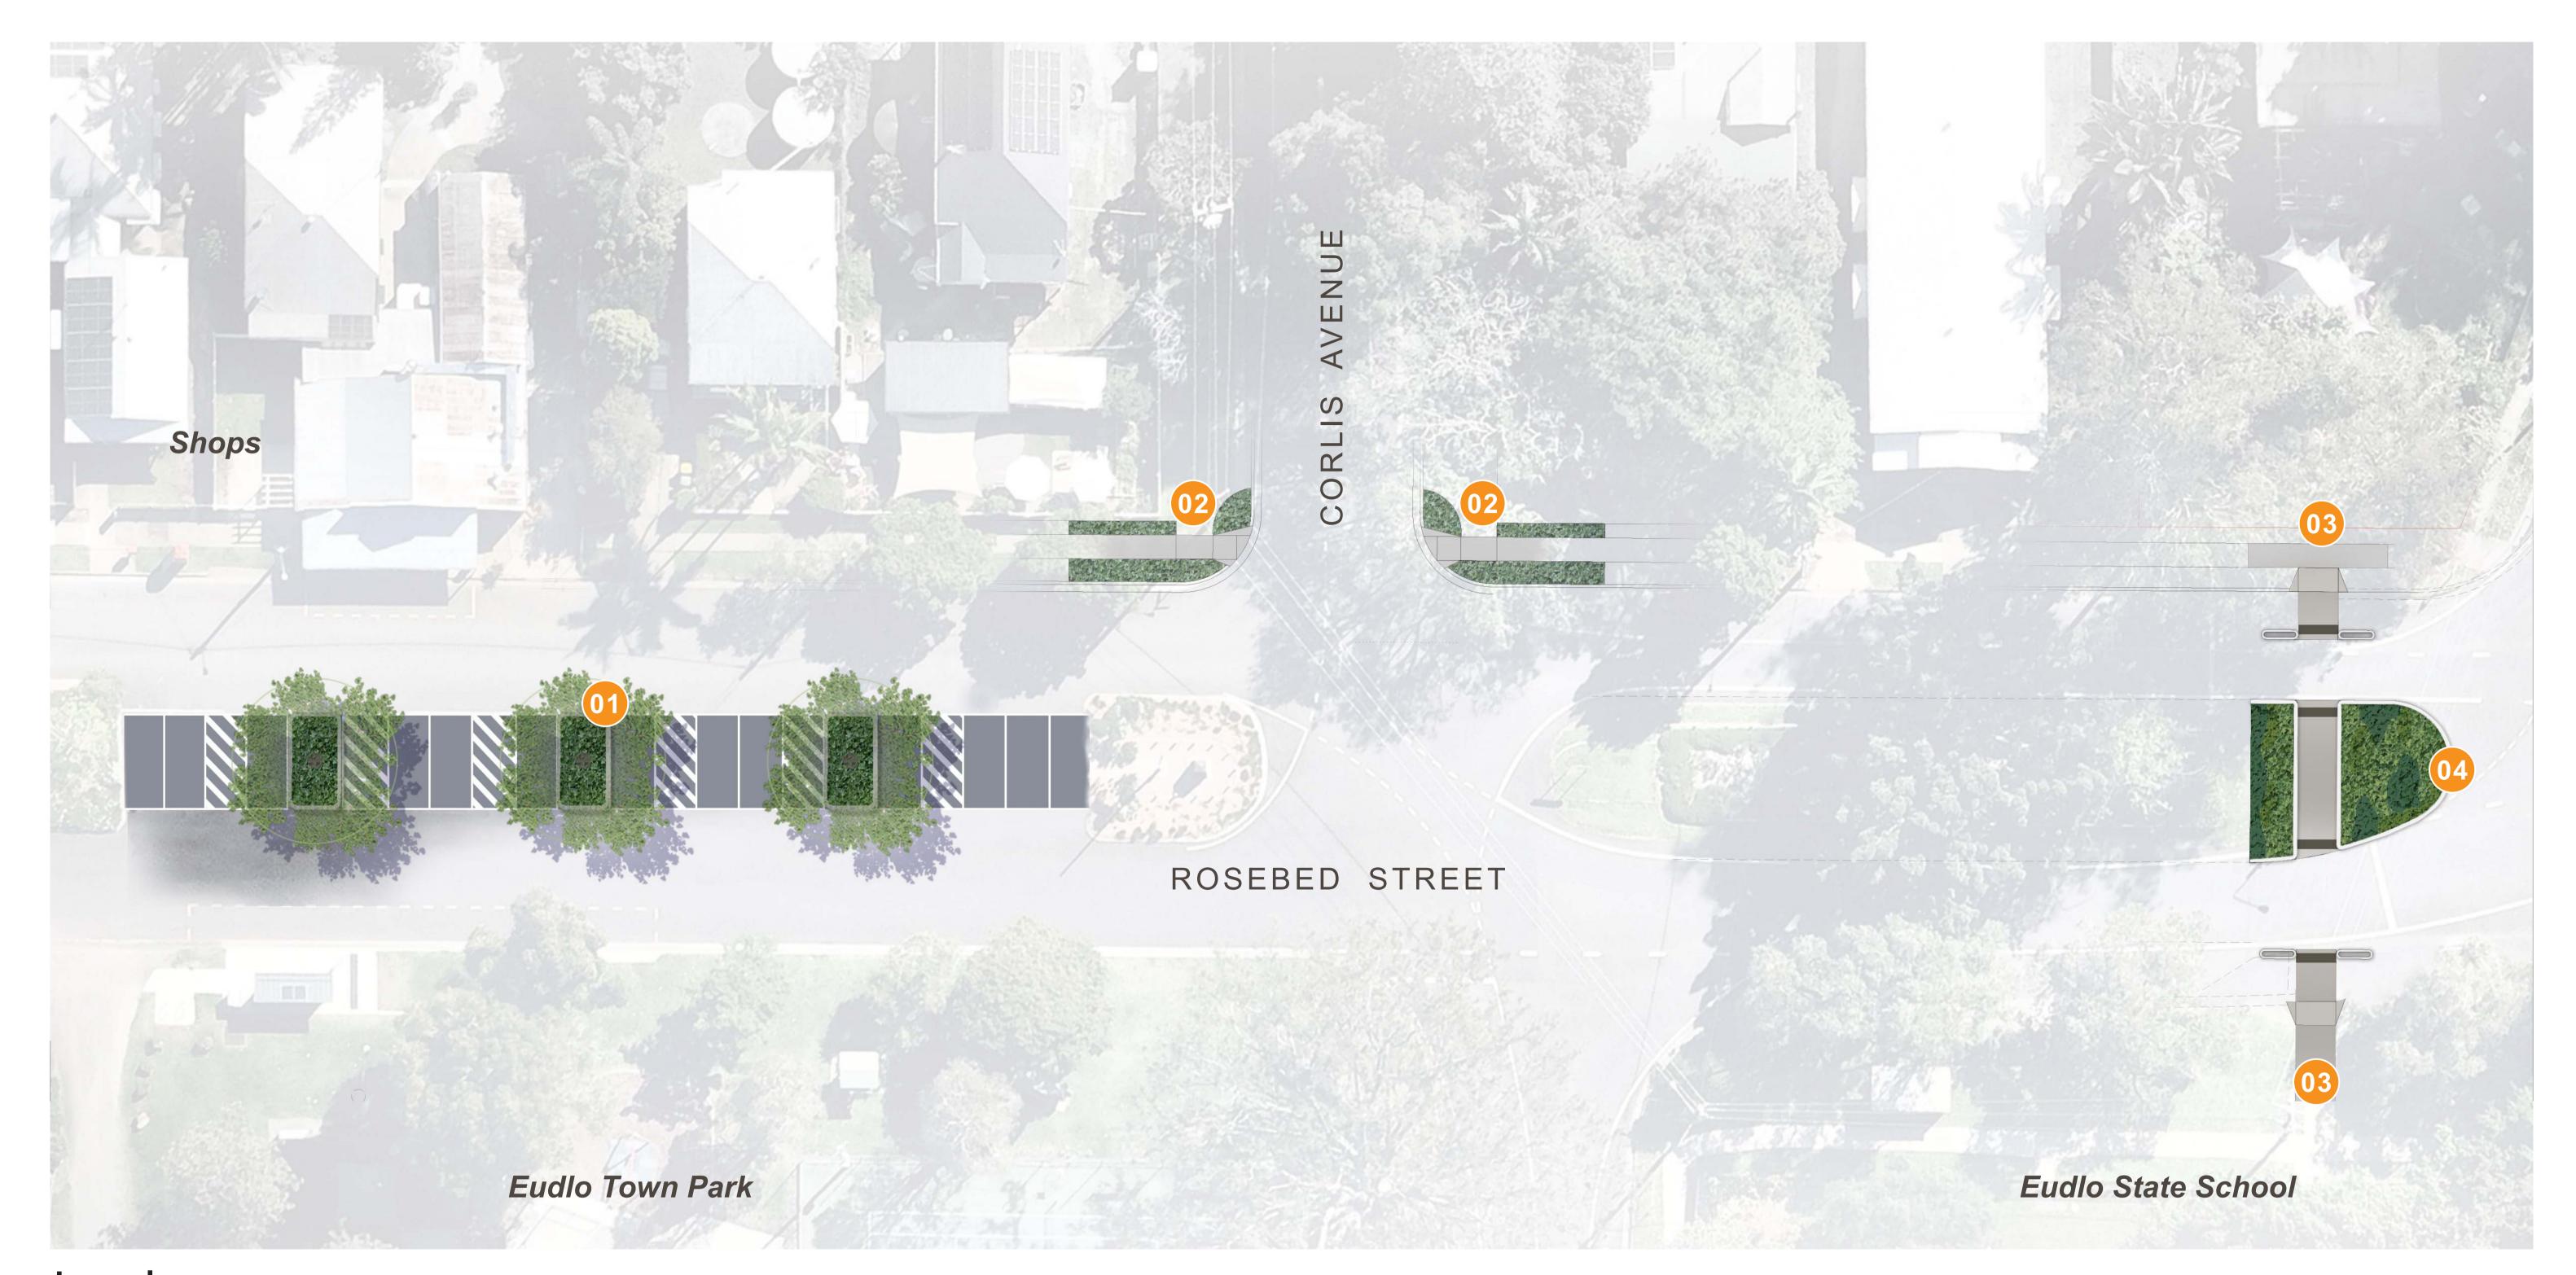

## Legend

- Proposed reconfiguration and renewal of carparking bays. Includes larger garden beds for shade tree planting.
- Proposed upgrade to pedestrian ramps and pathway improvements for enhanced accessibility. Includes new areas of planting.
- Proposed upgrade to pedestrian ramps for an enhanced crossing point.
- Proposed upgrade to central crossing island for enhanced safety and accessibility. Includes widened path, safety indicators and planting.

<sup>\*</sup> Please note this concept is indicative only. Final implementation of the design may differ.

<sup>\*</sup> Please note this perspective is indicative only. Final implementation of the design may differ.