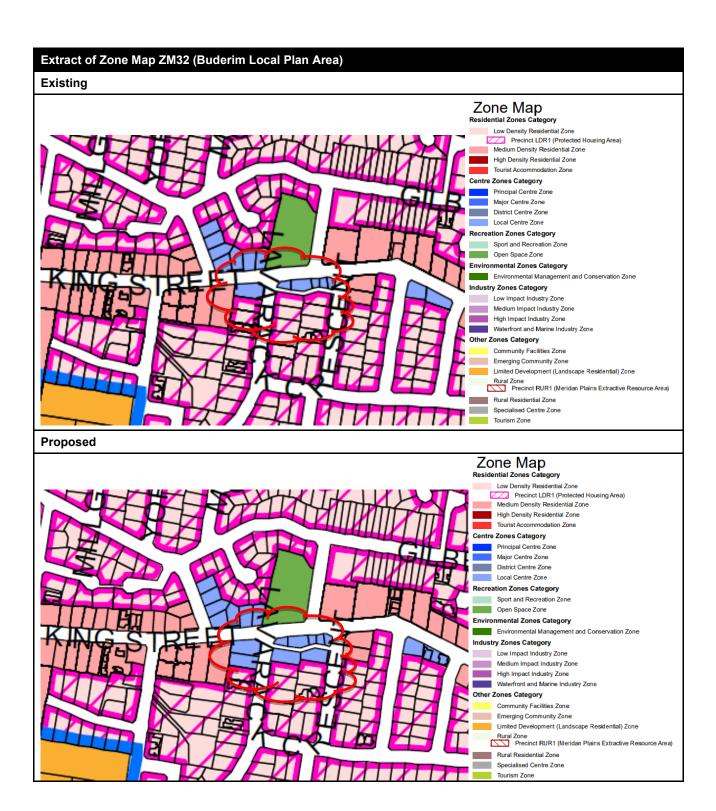

| Column 1                  | olumn 1 Column 2                                                                                                                |                                     |
|---------------------------|---------------------------------------------------------------------------------------------------------------------------------|-------------------------------------|
| Planning scheme component | Planning scheme provision                                                                                                       | Amendment                           |
|                           | Local Plan Area).                                                                                                               |                                     |
| Schedule 2 (Mapping)      | Zone Map ZM32 (Buderim<br>Local Plan Area).                                                                                     | Amend as shown in <b>Appendix B</b> |
| Schedule 2 (Mapping)      | Zone Map ZM33 (Sippy<br>Downs Local Plan Area).                                                                                 | Amend as shown in <b>Appendix B</b> |
| Schedule 2 (Mapping)      | Zone Map ZM34<br>(Mooloolaba/Alexandra<br>Headland Local Plan Area)                                                             | Amend as shown in <b>Appendix B</b> |
| Schedule 2 (Mapping)      | Local Plan Map LPM22<br>(Maroochydore/Kuluin Local<br>Plan Area).                                                               | Amend as shown in <b>Appendix B</b> |
| Schedule 2 (Mapping)      | Overlay Map OVM34H<br>(Mooloolaba/Alexandra<br>Headland Local Plan Area) –<br>Height of Buildings and<br>Structures Overlay Map | Amend as shown in <b>Appendix B</b> |