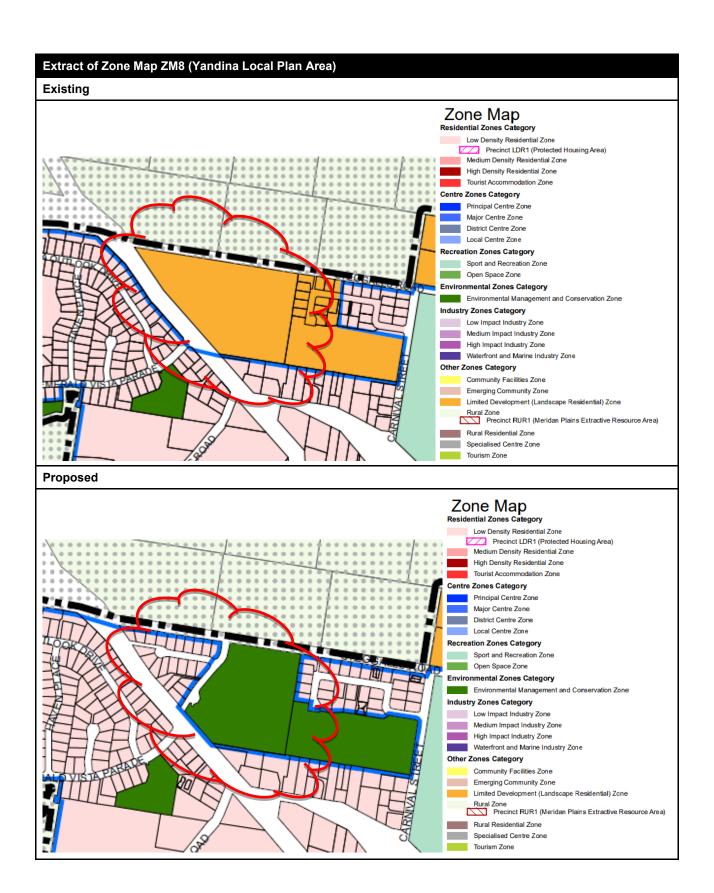

Table 1 Amendment table

| Column 1                  | Column 2                                                                                                                                                                                            | Column 3                            |
|---------------------------|-----------------------------------------------------------------------------------------------------------------------------------------------------------------------------------------------------|-------------------------------------|
| Planning scheme component | Planning scheme provision                                                                                                                                                                           | Amendment                           |
| Part 6 (Zones)            | Section 6.2.1 (Low density residential zone code), Table 6.2.1.2.1 (Consistent uses and potentially consistent uses in the Low density residential zone).                                           | Amend as shown in <b>Appendix A</b> |
| Part 6 (Zones)            | Section 6.2.8 (Local centre zone code), Table 6.2.8.2.1 (Consistent uses and potentially consistent uses in the Local centre zone).                                                                 | Amend as shown in <b>Appendix A</b> |
| Part 7 (Local Plans)      | Section 7.2.5 (Buderim local plan code), Section 7.2.5.4 (Performance outcomes and acceptable outcomes), Table 7.2.5.4.1 (Performance outcomes and acceptable outcomes for assessable development). | Amend as shown in <b>Appendix A</b> |
| Part 7 (Local Plans)      | Section 7.2.5 (Buderim Local<br>Plan Code), Figure 7.2.5A                                                                                                                                           | Amend as shown in <b>Appendix B</b> |

| Column 1                   | Column 2                                                                                                                                                                                                                                                | Column 3                            |
|----------------------------|---------------------------------------------------------------------------------------------------------------------------------------------------------------------------------------------------------------------------------------------------------|-------------------------------------|
| Planning scheme component  | Planning scheme provision                                                                                                                                                                                                                               | Amendment                           |
|                            | (Buderim Local Plan<br>Elements).                                                                                                                                                                                                                       |                                     |
| Part 7 (Local Plans)       | Section 7.2.6 (Caloundra local plan code), Section 7.2.6.4 (Performance outcomes and acceptable outcomes), Table 7.2.6.4.1 (Performance outcomes and acceptable outcomes for assessable development within Precinct CAL LPP-1 (Caloundra Central)).     | Amend as shown in <b>Appendix A</b> |
| Part 7 (Local Plans        | Section 7.2.19 (Maroochydore/Kuluin local plan code), Section 7.2.19.3 (Purpose and overall outcomes).                                                                                                                                                  | Amend as shown in <b>Appendix A</b> |
| Part 7 (Local Plans)       | Section 7.2.24 (Peregian<br>South local plan code), Figure<br>7.2.24A (Peregian South Local<br>Plan Elements).                                                                                                                                          | Amend as shown in <b>Appendix B</b> |
| Part 7 (Local Plans)       | Section 7.2.25 (Sippy Downs local plan code), Section 7.2.25.4 (Performance outcomes and acceptable outcomes), Table 7.2.25.4.1 (Performance outcomes and acceptable outcomes for assessable development in the Sippy Downs local plan area generally). | Amend as shown in <b>Appendix A</b> |
| Part 7 (Local Plans)       | Section 7.2.25 (Sippy Downs local plan code), Figure 7.2.25A (Sippy Downs Local Plan Elements).                                                                                                                                                         | Amend as shown in <b>Appendix B</b> |
| Part 7 (Local Plans)       | Section 7.2.26 (Woombye local plan code), Figure 7.2.26A (Woombye Local Plan Elements).                                                                                                                                                                 | Amend as shown in <b>Appendix B</b> |
| Part 9 (Development Codes) | Section 9.3.6 (Dwelling house code), Section 9.3.6.3 (Performance outcomes and acceptable outcomes), Table 9.3.6.3.1 (Requirements for accepted development and performance outcomes and acceptable outcomes for assessable development).               | Amend as shown in <b>Appendix A</b> |
| Schedule 2 (Mapping)       | Zone Map ZM8 (Yandina Local<br>Plan Area).                                                                                                                                                                                                              | Amend as shown in <b>Appendix B</b> |
| Schedule 2 (Mapping)       | Zone Map ZM10 (Peregian<br>South Local Plan Area).                                                                                                                                                                                                      | Amend as shown in <b>Appendix B</b> |
| Schedule 2 (Mapping)       | Zone Map ZM27 (Woombye                                                                                                                                                                                                                                  | Amend as shown in <b>Appendix B</b> |

| Column 1                  | olumn 1 Column 2                                                                                                                |                                     |
|---------------------------|---------------------------------------------------------------------------------------------------------------------------------|-------------------------------------|
| Planning scheme component | Planning scheme provision                                                                                                       | Amendment                           |
|                           | Local Plan Area).                                                                                                               |                                     |
| Schedule 2 (Mapping)      | Zone Map ZM32 (Buderim<br>Local Plan Area).                                                                                     | Amend as shown in <b>Appendix B</b> |
| Schedule 2 (Mapping)      | Zone Map ZM33 (Sippy<br>Downs Local Plan Area).                                                                                 | Amend as shown in <b>Appendix B</b> |
| Schedule 2 (Mapping)      | Zone Map ZM34<br>(Mooloolaba/Alexandra<br>Headland Local Plan Area)                                                             | Amend as shown in <b>Appendix B</b> |
| Schedule 2 (Mapping)      | Local Plan Map LPM22<br>(Maroochydore/Kuluin Local<br>Plan Area).                                                               | Amend as shown in <b>Appendix B</b> |
| Schedule 2 (Mapping)      | Overlay Map OVM34H<br>(Mooloolaba/Alexandra<br>Headland Local Plan Area) –<br>Height of Buildings and<br>Structures Overlay Map | Amend as shown in <b>Appendix B</b> |