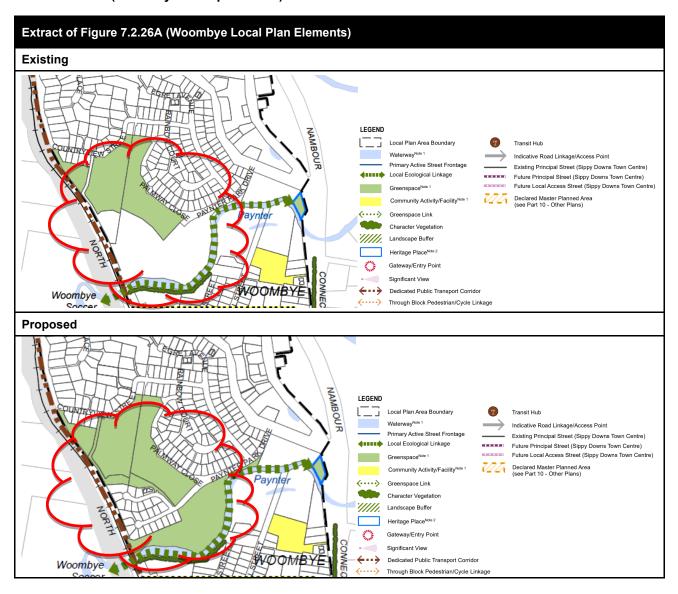

| Column 1                   | Column 2                                                                                                                                                                                                                                                | Column 3                            |
|----------------------------|---------------------------------------------------------------------------------------------------------------------------------------------------------------------------------------------------------------------------------------------------------|-------------------------------------|
| Planning scheme component  | Planning scheme provision                                                                                                                                                                                                                               | Amendment                           |
|                            | (Buderim Local Plan<br>Elements).                                                                                                                                                                                                                       |                                     |
| Part 7 (Local Plans)       | Section 7.2.6 (Caloundra local plan code), Section 7.2.6.4 (Performance outcomes and acceptable outcomes), Table 7.2.6.4.1 (Performance outcomes and acceptable outcomes for assessable development within Precinct CAL LPP-1 (Caloundra Central)).     | Amend as shown in <b>Appendix A</b> |
| Part 7 (Local Plans        | Section 7.2.19 (Maroochydore/Kuluin local plan code), Section 7.2.19.3 (Purpose and overall outcomes).                                                                                                                                                  | Amend as shown in <b>Appendix A</b> |
| Part 7 (Local Plans)       | Section 7.2.24 (Peregian<br>South local plan code), Figure<br>7.2.24A (Peregian South Local<br>Plan Elements).                                                                                                                                          | Amend as shown in <b>Appendix B</b> |
| Part 7 (Local Plans)       | Section 7.2.25 (Sippy Downs local plan code), Section 7.2.25.4 (Performance outcomes and acceptable outcomes), Table 7.2.25.4.1 (Performance outcomes and acceptable outcomes for assessable development in the Sippy Downs local plan area generally). | Amend as shown in <b>Appendix A</b> |
| Part 7 (Local Plans)       | Section 7.2.25 (Sippy Downs local plan code), Figure 7.2.25A (Sippy Downs Local Plan Elements).                                                                                                                                                         | Amend as shown in <b>Appendix B</b> |
| Part 7 (Local Plans)       | Section 7.2.26 (Woombye local plan code), Figure 7.2.26A (Woombye Local Plan Elements).                                                                                                                                                                 | Amend as shown in <b>Appendix B</b> |
| Part 9 (Development Codes) | Section 9.3.6 (Dwelling house code), Section 9.3.6.3 (Performance outcomes and acceptable outcomes), Table 9.3.6.3.1 (Requirements for accepted development and performance outcomes and acceptable outcomes for assessable development).               | Amend as shown in <b>Appendix A</b> |
| Schedule 2 (Mapping)       | Zone Map ZM8 (Yandina Local<br>Plan Area).                                                                                                                                                                                                              | Amend as shown in <b>Appendix B</b> |
| Schedule 2 (Mapping)       | Zone Map ZM10 (Peregian<br>South Local Plan Area).                                                                                                                                                                                                      | Amend as shown in <b>Appendix B</b> |
| Schedule 2 (Mapping)       | Zone Map ZM27 (Woombye                                                                                                                                                                                                                                  | Amend as shown in <b>Appendix B</b> |