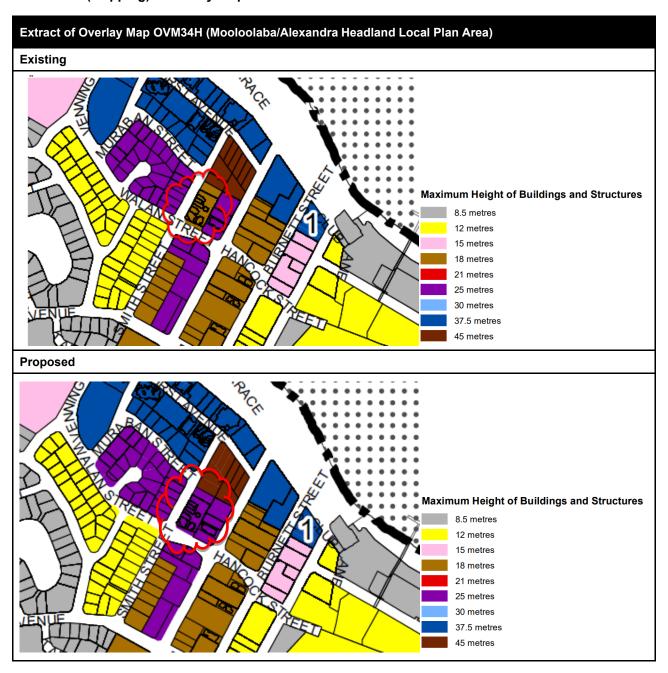

| Column 1                  | olumn 1 Column 2                                                                                                                |                                     |
|---------------------------|---------------------------------------------------------------------------------------------------------------------------------|-------------------------------------|
| Planning scheme component | Planning scheme provision                                                                                                       | Amendment                           |
|                           | Local Plan Area).                                                                                                               |                                     |
| Schedule 2 (Mapping)      | Zone Map ZM32 (Buderim<br>Local Plan Area).                                                                                     | Amend as shown in <b>Appendix B</b> |
| Schedule 2 (Mapping)      | Zone Map ZM33 (Sippy<br>Downs Local Plan Area).                                                                                 | Amend as shown in <b>Appendix B</b> |
| Schedule 2 (Mapping)      | Zone Map ZM34<br>(Mooloolaba/Alexandra<br>Headland Local Plan Area)                                                             | Amend as shown in <b>Appendix B</b> |
| Schedule 2 (Mapping)      | Local Plan Map LPM22<br>(Maroochydore/Kuluin Local<br>Plan Area).                                                               | Amend as shown in <b>Appendix B</b> |
| Schedule 2 (Mapping)      | Overlay Map OVM34H<br>(Mooloolaba/Alexandra<br>Headland Local Plan Area) –<br>Height of Buildings and<br>Structures Overlay Map | Amend as shown in <b>Appendix B</b> |