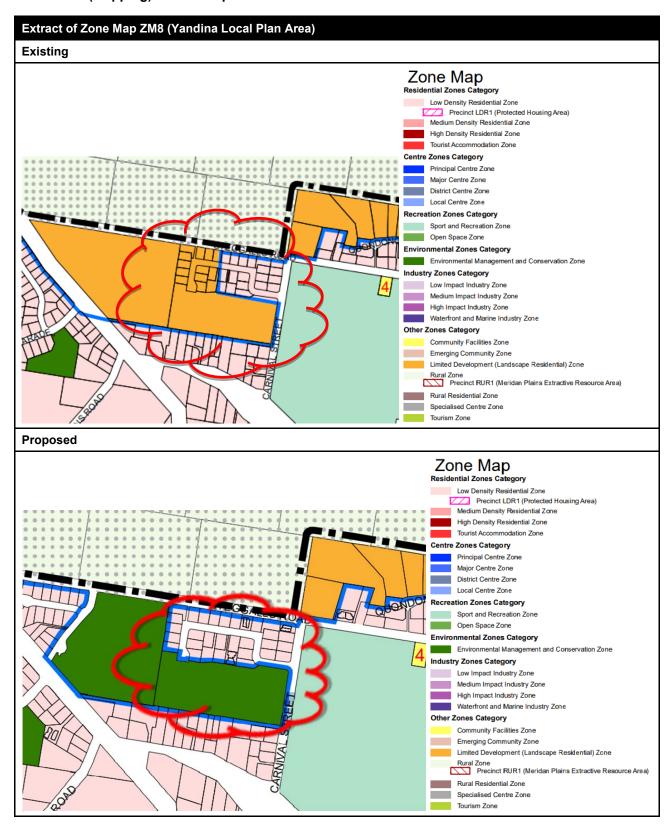

| Column 1                   | Column 2                                                                                                                                                                                                                                                | Column 3                            |
|----------------------------|---------------------------------------------------------------------------------------------------------------------------------------------------------------------------------------------------------------------------------------------------------|-------------------------------------|
| Planning scheme component  | Planning scheme provision                                                                                                                                                                                                                               | Amendment                           |
|                            | (Buderim Local Plan<br>Elements).                                                                                                                                                                                                                       |                                     |
| Part 7 (Local Plans)       | Section 7.2.6 (Caloundra local plan code), Section 7.2.6.4 (Performance outcomes and acceptable outcomes), Table 7.2.6.4.1 (Performance outcomes and acceptable outcomes for assessable development within Precinct CAL LPP-1 (Caloundra Central)).     | Amend as shown in <b>Appendix A</b> |
| Part 7 (Local Plans        | Section 7.2.19 (Maroochydore/Kuluin local plan code), Section 7.2.19.3 (Purpose and overall outcomes).                                                                                                                                                  | Amend as shown in <b>Appendix A</b> |
| Part 7 (Local Plans)       | Section 7.2.24 (Peregian<br>South local plan code), Figure<br>7.2.24A (Peregian South Local<br>Plan Elements).                                                                                                                                          | Amend as shown in <b>Appendix B</b> |
| Part 7 (Local Plans)       | Section 7.2.25 (Sippy Downs local plan code), Section 7.2.25.4 (Performance outcomes and acceptable outcomes), Table 7.2.25.4.1 (Performance outcomes and acceptable outcomes for assessable development in the Sippy Downs local plan area generally). | Amend as shown in <b>Appendix A</b> |
| Part 7 (Local Plans)       | Section 7.2.25 (Sippy Downs local plan code), Figure 7.2.25A (Sippy Downs Local Plan Elements).                                                                                                                                                         | Amend as shown in <b>Appendix B</b> |
| Part 7 (Local Plans)       | Section 7.2.26 (Woombye local plan code), Figure 7.2.26A (Woombye Local Plan Elements).                                                                                                                                                                 | Amend as shown in <b>Appendix B</b> |
| Part 9 (Development Codes) | Section 9.3.6 (Dwelling house code), Section 9.3.6.3 (Performance outcomes and acceptable outcomes), Table 9.3.6.3.1 (Requirements for accepted development and performance outcomes and acceptable outcomes for assessable development).               | Amend as shown in <b>Appendix A</b> |
| Schedule 2 (Mapping)       | Zone Map ZM8 (Yandina Local<br>Plan Area).                                                                                                                                                                                                              | Amend as shown in <b>Appendix B</b> |
| Schedule 2 (Mapping)       | Zone Map ZM10 (Peregian<br>South Local Plan Area).                                                                                                                                                                                                      | Amend as shown in <b>Appendix B</b> |
| Schedule 2 (Mapping)       | Zone Map ZM27 (Woombye                                                                                                                                                                                                                                  | Amend as shown in <b>Appendix B</b> |