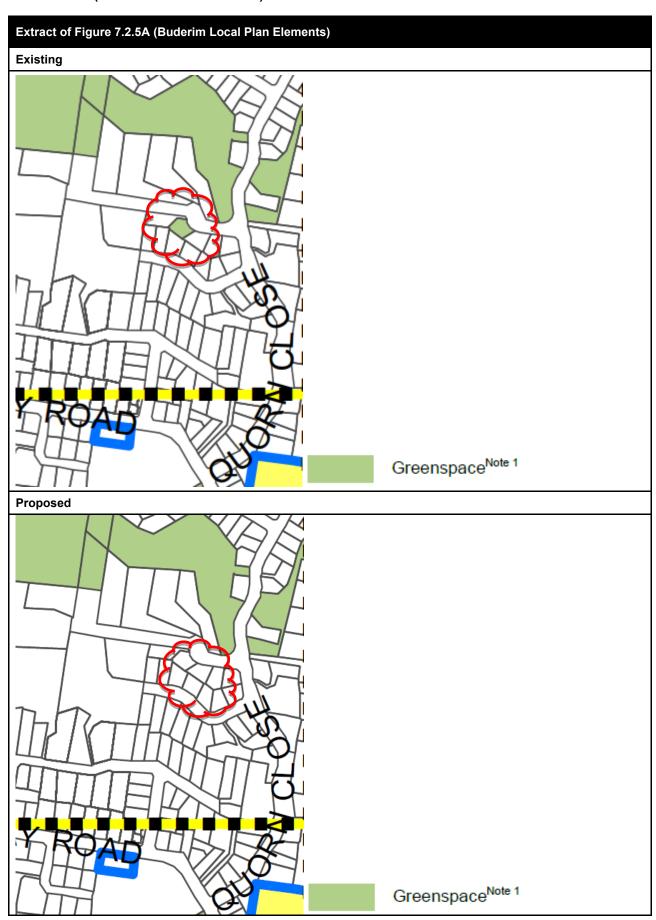

Table 1 Amendment table

| Column 1                  | Column 2                                                                                                                                                                                            | Column 3                            |
|---------------------------|-----------------------------------------------------------------------------------------------------------------------------------------------------------------------------------------------------|-------------------------------------|
| Planning scheme component | Planning scheme provision                                                                                                                                                                           | Amendment                           |
| Part 6 (Zones)            | Section 6.2.1 (Low density residential zone code), Table 6.2.1.2.1 (Consistent uses and potentially consistent uses in the Low density residential zone).                                           | Amend as shown in <b>Appendix A</b> |
| Part 6 (Zones)            | Section 6.2.8 (Local centre zone code), Table 6.2.8.2.1 (Consistent uses and potentially consistent uses in the Local centre zone).                                                                 | Amend as shown in <b>Appendix A</b> |
| Part 7 (Local Plans)      | Section 7.2.5 (Buderim local plan code), Section 7.2.5.4 (Performance outcomes and acceptable outcomes), Table 7.2.5.4.1 (Performance outcomes and acceptable outcomes for assessable development). | Amend as shown in <b>Appendix A</b> |
| Part 7 (Local Plans)      | Section 7.2.5 (Buderim Local<br>Plan Code), Figure 7.2.5A                                                                                                                                           | Amend as shown in <b>Appendix B</b> |