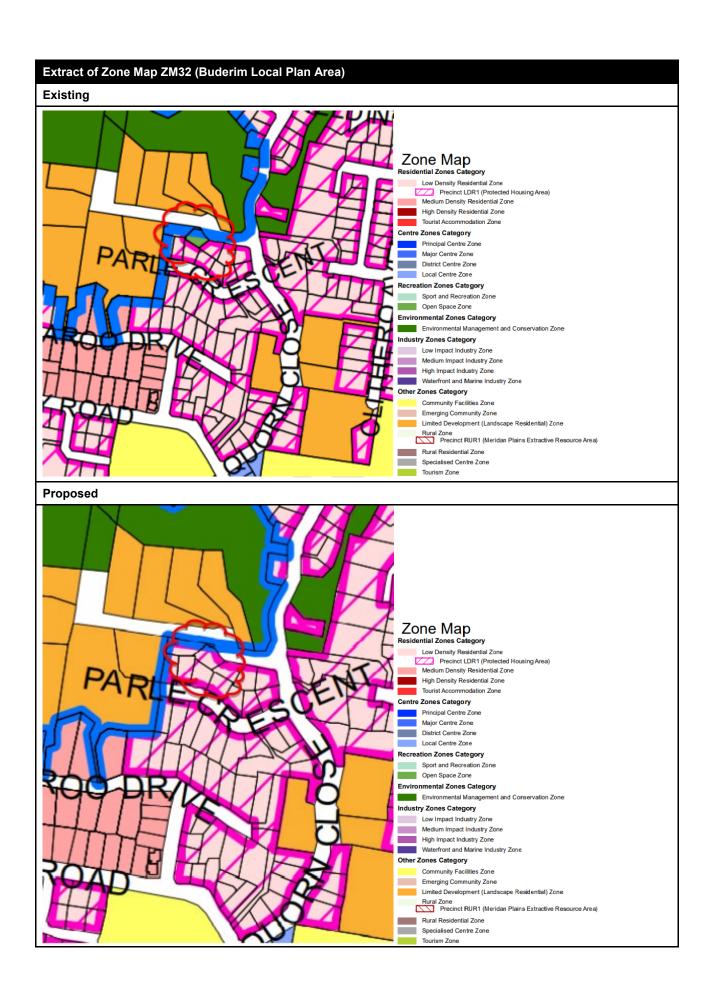

| Column 1                  | olumn 1 Column 2                                                                                                                |                                     |
|---------------------------|---------------------------------------------------------------------------------------------------------------------------------|-------------------------------------|
| Planning scheme component | Planning scheme provision                                                                                                       | Amendment                           |
|                           | Local Plan Area).                                                                                                               |                                     |
| Schedule 2 (Mapping)      | Zone Map ZM32 (Buderim<br>Local Plan Area).                                                                                     | Amend as shown in <b>Appendix B</b> |
| Schedule 2 (Mapping)      | Zone Map ZM33 (Sippy<br>Downs Local Plan Area).                                                                                 | Amend as shown in <b>Appendix B</b> |
| Schedule 2 (Mapping)      | Zone Map ZM34<br>(Mooloolaba/Alexandra<br>Headland Local Plan Area)                                                             | Amend as shown in <b>Appendix B</b> |
| Schedule 2 (Mapping)      | Local Plan Map LPM22<br>(Maroochydore/Kuluin Local<br>Plan Area).                                                               | Amend as shown in <b>Appendix B</b> |
| Schedule 2 (Mapping)      | Overlay Map OVM34H<br>(Mooloolaba/Alexandra<br>Headland Local Plan Area) –<br>Height of Buildings and<br>Structures Overlay Map | Amend as shown in <b>Appendix B</b> |