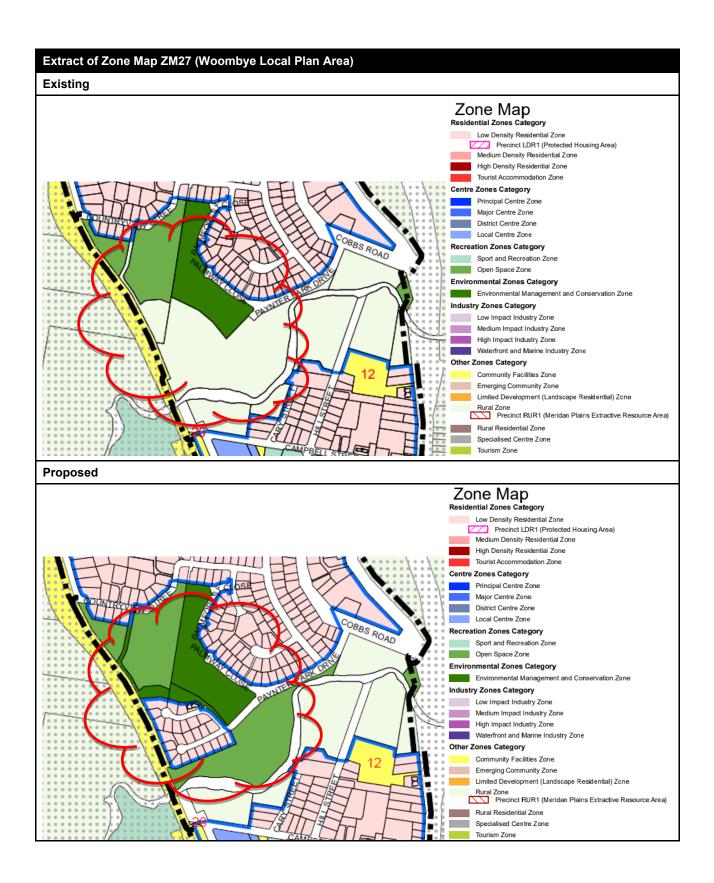

| Column 1                   | Column 2                                                                                                                                                                                                                                                | Column 3                            |
|----------------------------|---------------------------------------------------------------------------------------------------------------------------------------------------------------------------------------------------------------------------------------------------------|-------------------------------------|
| Planning scheme component  | Planning scheme provision                                                                                                                                                                                                                               | Amendment                           |
|                            | (Buderim Local Plan<br>Elements).                                                                                                                                                                                                                       |                                     |
| Part 7 (Local Plans)       | Section 7.2.6 (Caloundra local plan code), Section 7.2.6.4 (Performance outcomes and acceptable outcomes), Table 7.2.6.4.1 (Performance outcomes and acceptable outcomes for assessable development within Precinct CAL LPP-1 (Caloundra Central)).     | Amend as shown in <b>Appendix A</b> |
| Part 7 (Local Plans        | Section 7.2.19 (Maroochydore/Kuluin local plan code), Section 7.2.19.3 (Purpose and overall outcomes).                                                                                                                                                  | Amend as shown in <b>Appendix A</b> |
| Part 7 (Local Plans)       | Section 7.2.24 (Peregian<br>South local plan code), Figure<br>7.2.24A (Peregian South Local<br>Plan Elements).                                                                                                                                          | Amend as shown in <b>Appendix B</b> |
| Part 7 (Local Plans)       | Section 7.2.25 (Sippy Downs local plan code), Section 7.2.25.4 (Performance outcomes and acceptable outcomes), Table 7.2.25.4.1 (Performance outcomes and acceptable outcomes for assessable development in the Sippy Downs local plan area generally). | Amend as shown in <b>Appendix A</b> |
| Part 7 (Local Plans)       | Section 7.2.25 (Sippy Downs local plan code), Figure 7.2.25A (Sippy Downs Local Plan Elements).                                                                                                                                                         | Amend as shown in <b>Appendix B</b> |
| Part 7 (Local Plans)       | Section 7.2.26 (Woombye local plan code), Figure 7.2.26A (Woombye Local Plan Elements).                                                                                                                                                                 | Amend as shown in <b>Appendix B</b> |
| Part 9 (Development Codes) | Section 9.3.6 (Dwelling house code), Section 9.3.6.3 (Performance outcomes and acceptable outcomes), Table 9.3.6.3.1 (Requirements for accepted development and performance outcomes and acceptable outcomes for assessable development).               | Amend as shown in <b>Appendix A</b> |
| Schedule 2 (Mapping)       | Zone Map ZM8 (Yandina Local<br>Plan Area).                                                                                                                                                                                                              | Amend as shown in <b>Appendix B</b> |
| Schedule 2 (Mapping)       | Zone Map ZM10 (Peregian<br>South Local Plan Area).                                                                                                                                                                                                      | Amend as shown in <b>Appendix B</b> |
| Schedule 2 (Mapping)       | Zone Map ZM27 (Woombye                                                                                                                                                                                                                                  | Amend as shown in <b>Appendix B</b> |

| Column 1                  | olumn 1 Column 2                                                                                                                |                                     |
|---------------------------|---------------------------------------------------------------------------------------------------------------------------------|-------------------------------------|
| Planning scheme component | Planning scheme provision                                                                                                       | Amendment                           |
|                           | Local Plan Area).                                                                                                               |                                     |
| Schedule 2 (Mapping)      | Zone Map ZM32 (Buderim<br>Local Plan Area).                                                                                     | Amend as shown in <b>Appendix B</b> |
| Schedule 2 (Mapping)      | Zone Map ZM33 (Sippy<br>Downs Local Plan Area).                                                                                 | Amend as shown in <b>Appendix B</b> |
| Schedule 2 (Mapping)      | Zone Map ZM34<br>(Mooloolaba/Alexandra<br>Headland Local Plan Area)                                                             | Amend as shown in <b>Appendix B</b> |
| Schedule 2 (Mapping)      | Local Plan Map LPM22<br>(Maroochydore/Kuluin Local<br>Plan Area).                                                               | Amend as shown in <b>Appendix B</b> |
| Schedule 2 (Mapping)      | Overlay Map OVM34H<br>(Mooloolaba/Alexandra<br>Headland Local Plan Area) –<br>Height of Buildings and<br>Structures Overlay Map | Amend as shown in <b>Appendix B</b> |