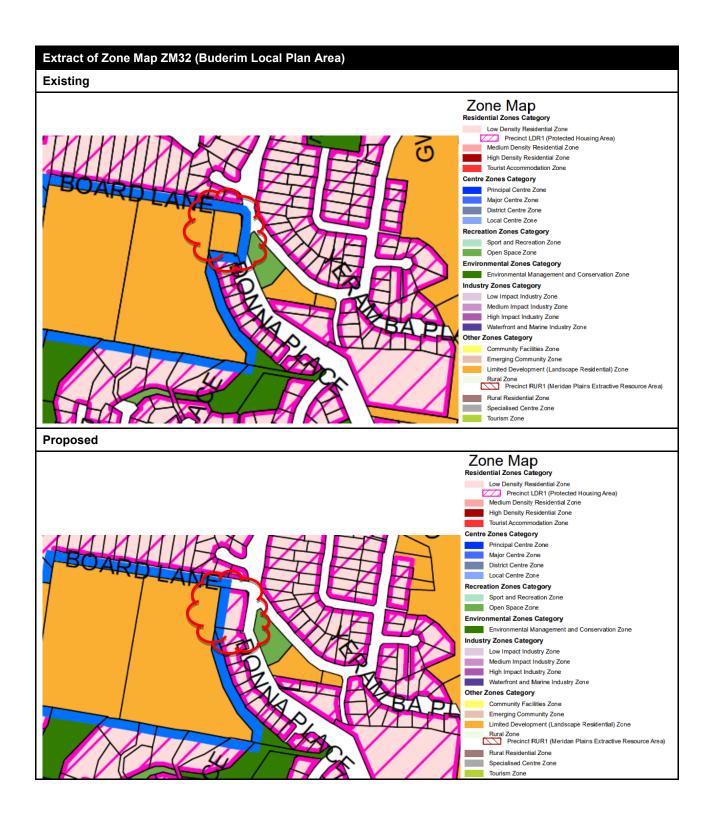

| Column 1                  | olumn 1 Column 2                                                                                                                |                                     |
|---------------------------|---------------------------------------------------------------------------------------------------------------------------------|-------------------------------------|
| Planning scheme component | Planning scheme provision                                                                                                       | Amendment                           |
|                           | Local Plan Area).                                                                                                               |                                     |
| Schedule 2 (Mapping)      | Zone Map ZM32 (Buderim<br>Local Plan Area).                                                                                     | Amend as shown in <b>Appendix B</b> |
| Schedule 2 (Mapping)      | Zone Map ZM33 (Sippy<br>Downs Local Plan Area).                                                                                 | Amend as shown in <b>Appendix B</b> |
| Schedule 2 (Mapping)      | Zone Map ZM34<br>(Mooloolaba/Alexandra<br>Headland Local Plan Area)                                                             | Amend as shown in <b>Appendix B</b> |
| Schedule 2 (Mapping)      | Local Plan Map LPM22<br>(Maroochydore/Kuluin Local<br>Plan Area).                                                               | Amend as shown in <b>Appendix B</b> |
| Schedule 2 (Mapping)      | Overlay Map OVM34H<br>(Mooloolaba/Alexandra<br>Headland Local Plan Area) –<br>Height of Buildings and<br>Structures Overlay Map | Amend as shown in <b>Appendix B</b> |