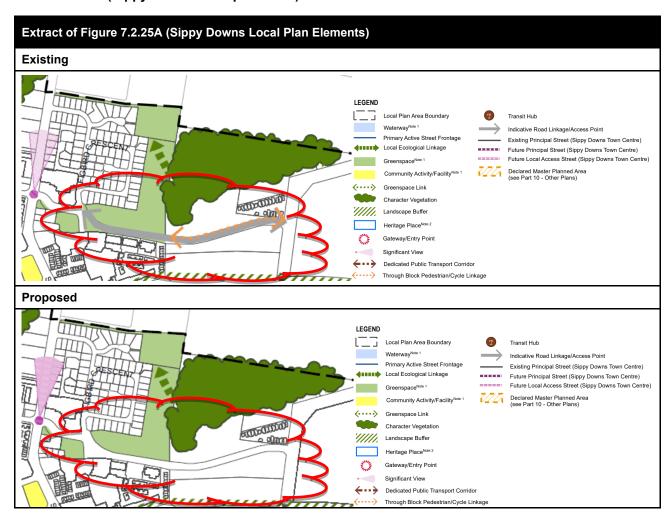

| Column 1                   | Column 2                                                                                                                                                                                                                                                | Column 3                            |
|----------------------------|---------------------------------------------------------------------------------------------------------------------------------------------------------------------------------------------------------------------------------------------------------|-------------------------------------|
| Planning scheme component  | Planning scheme provision                                                                                                                                                                                                                               | Amendment                           |
|                            | (Buderim Local Plan<br>Elements).                                                                                                                                                                                                                       |                                     |
| Part 7 (Local Plans)       | Section 7.2.6 (Caloundra local plan code), Section 7.2.6.4 (Performance outcomes and acceptable outcomes), Table 7.2.6.4.1 (Performance outcomes and acceptable outcomes for assessable development within Precinct CAL LPP-1 (Caloundra Central)).     | Amend as shown in <b>Appendix A</b> |
| Part 7 (Local Plans        | Section 7.2.19 (Maroochydore/Kuluin local plan code), Section 7.2.19.3 (Purpose and overall outcomes).                                                                                                                                                  | Amend as shown in <b>Appendix A</b> |
| Part 7 (Local Plans)       | Section 7.2.24 (Peregian<br>South local plan code), Figure<br>7.2.24A (Peregian South Local<br>Plan Elements).                                                                                                                                          | Amend as shown in <b>Appendix B</b> |
| Part 7 (Local Plans)       | Section 7.2.25 (Sippy Downs local plan code), Section 7.2.25.4 (Performance outcomes and acceptable outcomes), Table 7.2.25.4.1 (Performance outcomes and acceptable outcomes for assessable development in the Sippy Downs local plan area generally). | Amend as shown in <b>Appendix A</b> |
| Part 7 (Local Plans)       | Section 7.2.25 (Sippy Downs local plan code), Figure 7.2.25A (Sippy Downs Local Plan Elements).                                                                                                                                                         | Amend as shown in <b>Appendix B</b> |
| Part 7 (Local Plans)       | Section 7.2.26 (Woombye local plan code), Figure 7.2.26A (Woombye Local Plan Elements).                                                                                                                                                                 | Amend as shown in <b>Appendix B</b> |
| Part 9 (Development Codes) | Section 9.3.6 (Dwelling house code), Section 9.3.6.3 (Performance outcomes and acceptable outcomes), Table 9.3.6.3.1 (Requirements for accepted development and performance outcomes and acceptable outcomes for assessable development).               | Amend as shown in <b>Appendix A</b> |
| Schedule 2 (Mapping)       | Zone Map ZM8 (Yandina Local<br>Plan Area).                                                                                                                                                                                                              | Amend as shown in <b>Appendix B</b> |
| Schedule 2 (Mapping)       | Zone Map ZM10 (Peregian<br>South Local Plan Area).                                                                                                                                                                                                      | Amend as shown in <b>Appendix B</b> |
| Schedule 2 (Mapping)       | Zone Map ZM27 (Woombye                                                                                                                                                                                                                                  | Amend as shown in <b>Appendix B</b> |