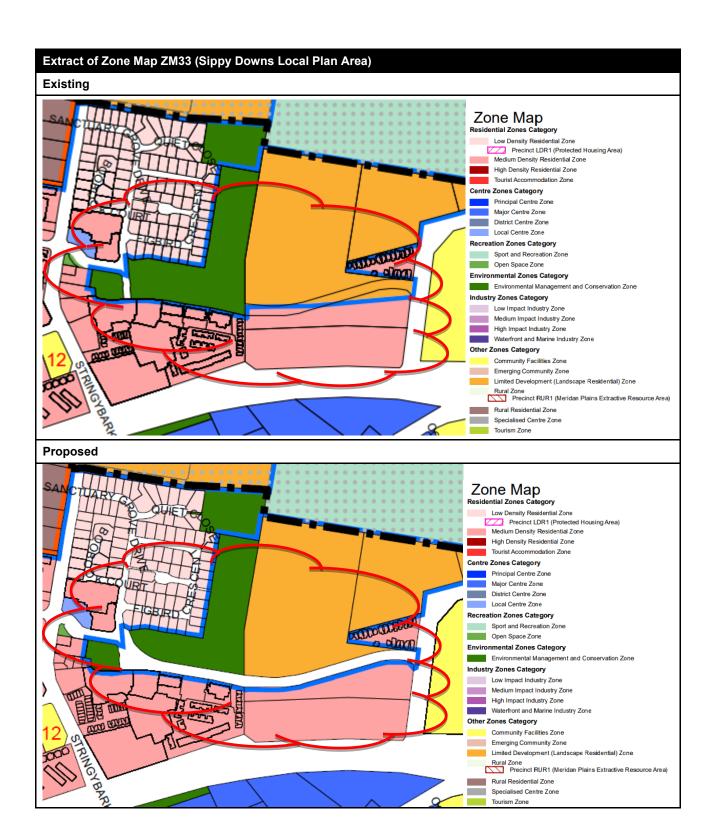

| Column 1                  | olumn 1 Column 2                                                                                                                |                                     |
|---------------------------|---------------------------------------------------------------------------------------------------------------------------------|-------------------------------------|
| Planning scheme component | Planning scheme provision                                                                                                       | Amendment                           |
|                           | Local Plan Area).                                                                                                               |                                     |
| Schedule 2 (Mapping)      | Zone Map ZM32 (Buderim<br>Local Plan Area).                                                                                     | Amend as shown in <b>Appendix B</b> |
| Schedule 2 (Mapping)      | Zone Map ZM33 (Sippy<br>Downs Local Plan Area).                                                                                 | Amend as shown in <b>Appendix B</b> |
| Schedule 2 (Mapping)      | Zone Map ZM34<br>(Mooloolaba/Alexandra<br>Headland Local Plan Area)                                                             | Amend as shown in <b>Appendix B</b> |
| Schedule 2 (Mapping)      | Local Plan Map LPM22<br>(Maroochydore/Kuluin Local<br>Plan Area).                                                               | Amend as shown in <b>Appendix B</b> |
| Schedule 2 (Mapping)      | Overlay Map OVM34H<br>(Mooloolaba/Alexandra<br>Headland Local Plan Area) –<br>Height of Buildings and<br>Structures Overlay Map | Amend as shown in <b>Appendix B</b> |