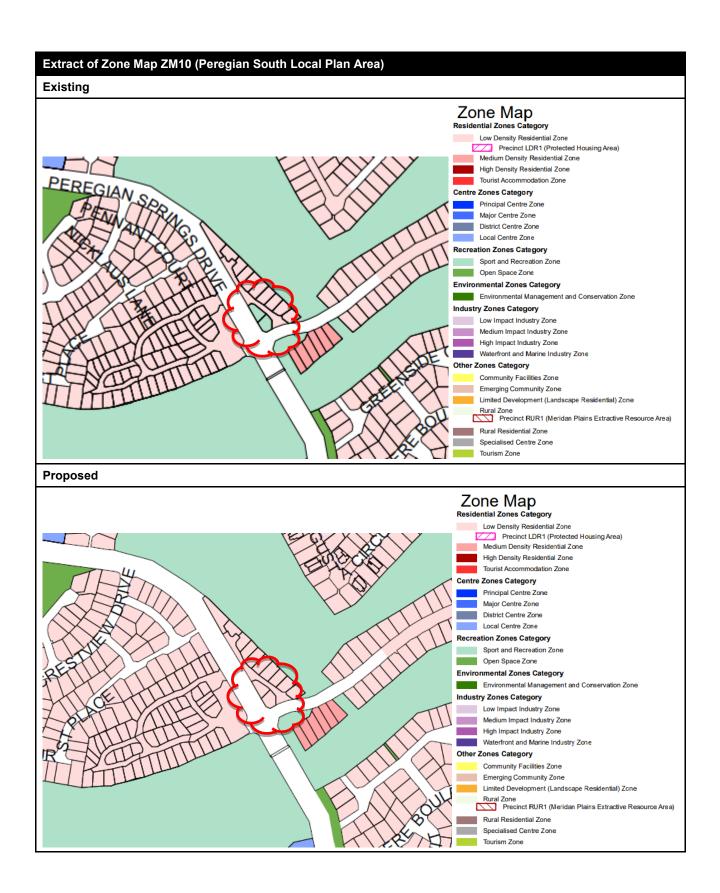

| Column 1                   | Column 2                                                                                                                                                                                                                                                | Column 3                            |
|----------------------------|---------------------------------------------------------------------------------------------------------------------------------------------------------------------------------------------------------------------------------------------------------|-------------------------------------|
| Planning scheme component  | Planning scheme provision                                                                                                                                                                                                                               | Amendment                           |
|                            | (Buderim Local Plan<br>Elements).                                                                                                                                                                                                                       |                                     |
| Part 7 (Local Plans)       | Section 7.2.6 (Caloundra local plan code), Section 7.2.6.4 (Performance outcomes and acceptable outcomes), Table 7.2.6.4.1 (Performance outcomes and acceptable outcomes for assessable development within Precinct CAL LPP-1 (Caloundra Central)).     | Amend as shown in <b>Appendix A</b> |
| Part 7 (Local Plans        | Section 7.2.19 (Maroochydore/Kuluin local plan code), Section 7.2.19.3 (Purpose and overall outcomes).                                                                                                                                                  | Amend as shown in <b>Appendix A</b> |
| Part 7 (Local Plans)       | Section 7.2.24 (Peregian<br>South local plan code), Figure<br>7.2.24A (Peregian South Local<br>Plan Elements).                                                                                                                                          | Amend as shown in <b>Appendix B</b> |
| Part 7 (Local Plans)       | Section 7.2.25 (Sippy Downs local plan code), Section 7.2.25.4 (Performance outcomes and acceptable outcomes), Table 7.2.25.4.1 (Performance outcomes and acceptable outcomes for assessable development in the Sippy Downs local plan area generally). | Amend as shown in <b>Appendix A</b> |
| Part 7 (Local Plans)       | Section 7.2.25 (Sippy Downs local plan code), Figure 7.2.25A (Sippy Downs Local Plan Elements).                                                                                                                                                         | Amend as shown in <b>Appendix B</b> |
| Part 7 (Local Plans)       | Section 7.2.26 (Woombye local plan code), Figure 7.2.26A (Woombye Local Plan Elements).                                                                                                                                                                 | Amend as shown in <b>Appendix B</b> |
| Part 9 (Development Codes) | Section 9.3.6 (Dwelling house code), Section 9.3.6.3 (Performance outcomes and acceptable outcomes), Table 9.3.6.3.1 (Requirements for accepted development and performance outcomes and acceptable outcomes for assessable development).               | Amend as shown in <b>Appendix A</b> |
| Schedule 2 (Mapping)       | Zone Map ZM8 (Yandina Local<br>Plan Area).                                                                                                                                                                                                              | Amend as shown in <b>Appendix B</b> |
| Schedule 2 (Mapping)       | Zone Map ZM10 (Peregian<br>South Local Plan Area).                                                                                                                                                                                                      | Amend as shown in <b>Appendix B</b> |
| Schedule 2 (Mapping)       | Zone Map ZM27 (Woombye                                                                                                                                                                                                                                  | Amend as shown in <b>Appendix B</b> |