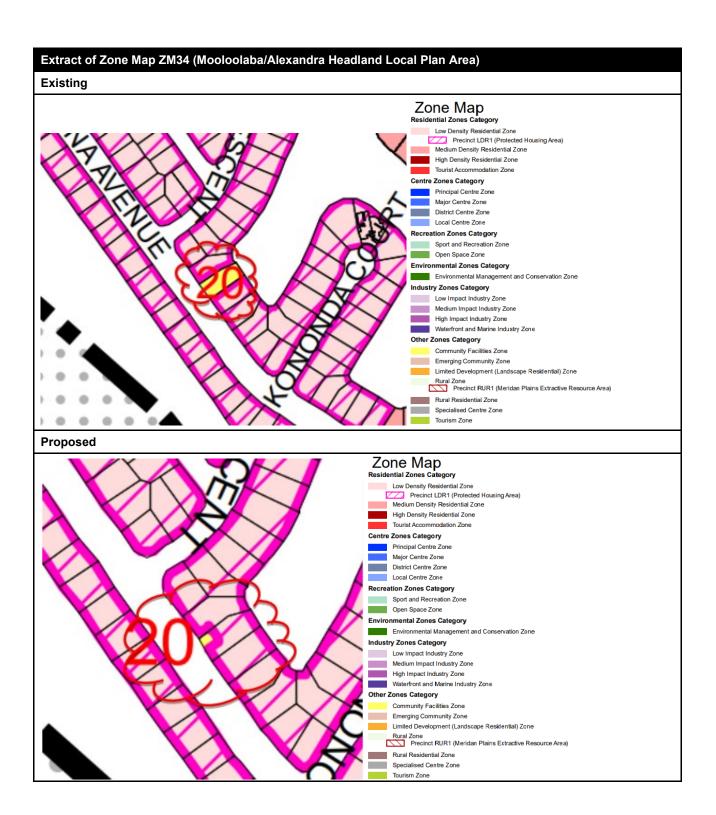

| Column 1                  | olumn 1 Column 2                                                                                                                |                                     |
|---------------------------|---------------------------------------------------------------------------------------------------------------------------------|-------------------------------------|
| Planning scheme component | Planning scheme provision                                                                                                       | Amendment                           |
|                           | Local Plan Area).                                                                                                               |                                     |
| Schedule 2 (Mapping)      | Zone Map ZM32 (Buderim<br>Local Plan Area).                                                                                     | Amend as shown in <b>Appendix B</b> |
| Schedule 2 (Mapping)      | Zone Map ZM33 (Sippy<br>Downs Local Plan Area).                                                                                 | Amend as shown in <b>Appendix B</b> |
| Schedule 2 (Mapping)      | Zone Map ZM34<br>(Mooloolaba/Alexandra<br>Headland Local Plan Area)                                                             | Amend as shown in <b>Appendix B</b> |
| Schedule 2 (Mapping)      | Local Plan Map LPM22<br>(Maroochydore/Kuluin Local<br>Plan Area).                                                               | Amend as shown in <b>Appendix B</b> |
| Schedule 2 (Mapping)      | Overlay Map OVM34H<br>(Mooloolaba/Alexandra<br>Headland Local Plan Area) –<br>Height of Buildings and<br>Structures Overlay Map | Amend as shown in <b>Appendix B</b> |