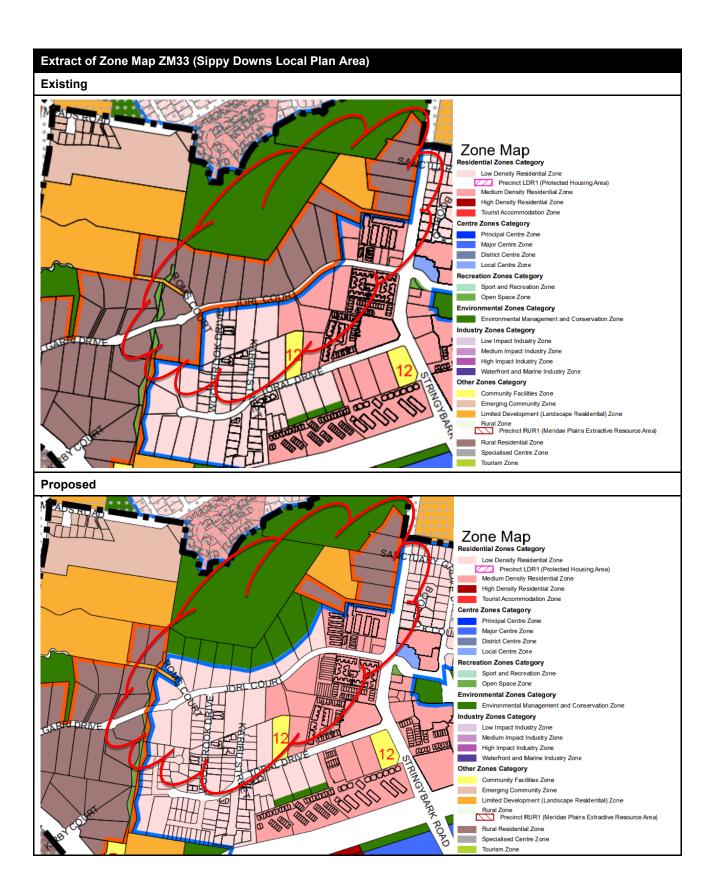

| Column 1                  | olumn 1 Column 2                                                                                                                |                                     |
|---------------------------|---------------------------------------------------------------------------------------------------------------------------------|-------------------------------------|
| Planning scheme component | Planning scheme provision                                                                                                       | Amendment                           |
|                           | Local Plan Area).                                                                                                               |                                     |
| Schedule 2 (Mapping)      | Zone Map ZM32 (Buderim<br>Local Plan Area).                                                                                     | Amend as shown in <b>Appendix B</b> |
| Schedule 2 (Mapping)      | Zone Map ZM33 (Sippy<br>Downs Local Plan Area).                                                                                 | Amend as shown in <b>Appendix B</b> |
| Schedule 2 (Mapping)      | Zone Map ZM34<br>(Mooloolaba/Alexandra<br>Headland Local Plan Area)                                                             | Amend as shown in <b>Appendix B</b> |
| Schedule 2 (Mapping)      | Local Plan Map LPM22<br>(Maroochydore/Kuluin Local<br>Plan Area).                                                               | Amend as shown in <b>Appendix B</b> |
| Schedule 2 (Mapping)      | Overlay Map OVM34H<br>(Mooloolaba/Alexandra<br>Headland Local Plan Area) –<br>Height of Buildings and<br>Structures Overlay Map | Amend as shown in <b>Appendix B</b> |