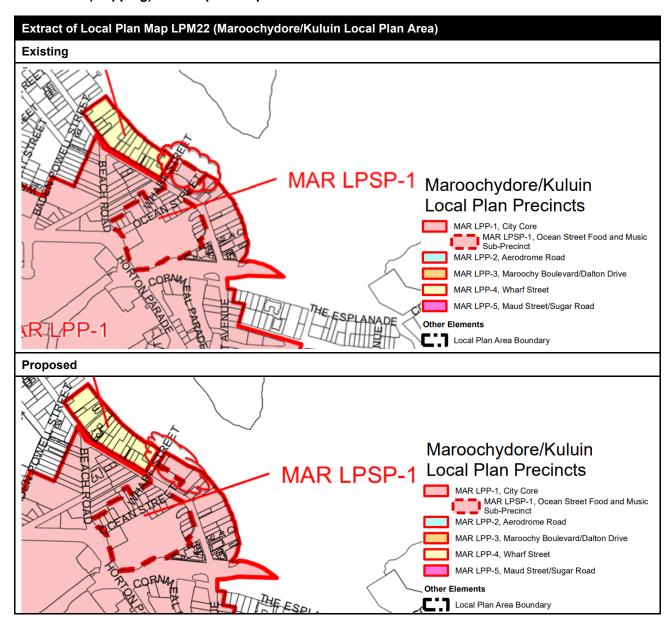

| Column 1                  | olumn 1 Column 2                                                                                                                |                                     |
|---------------------------|---------------------------------------------------------------------------------------------------------------------------------|-------------------------------------|
| Planning scheme component | Planning scheme provision                                                                                                       | Amendment                           |
|                           | Local Plan Area).                                                                                                               |                                     |
| Schedule 2 (Mapping)      | Zone Map ZM32 (Buderim<br>Local Plan Area).                                                                                     | Amend as shown in <b>Appendix B</b> |
| Schedule 2 (Mapping)      | Zone Map ZM33 (Sippy<br>Downs Local Plan Area).                                                                                 | Amend as shown in <b>Appendix B</b> |
| Schedule 2 (Mapping)      | Zone Map ZM34<br>(Mooloolaba/Alexandra<br>Headland Local Plan Area)                                                             | Amend as shown in <b>Appendix B</b> |
| Schedule 2 (Mapping)      | Local Plan Map LPM22<br>(Maroochydore/Kuluin Local<br>Plan Area).                                                               | Amend as shown in <b>Appendix B</b> |
| Schedule 2 (Mapping)      | Overlay Map OVM34H<br>(Mooloolaba/Alexandra<br>Headland Local Plan Area) –<br>Height of Buildings and<br>Structures Overlay Map | Amend as shown in <b>Appendix B</b> |