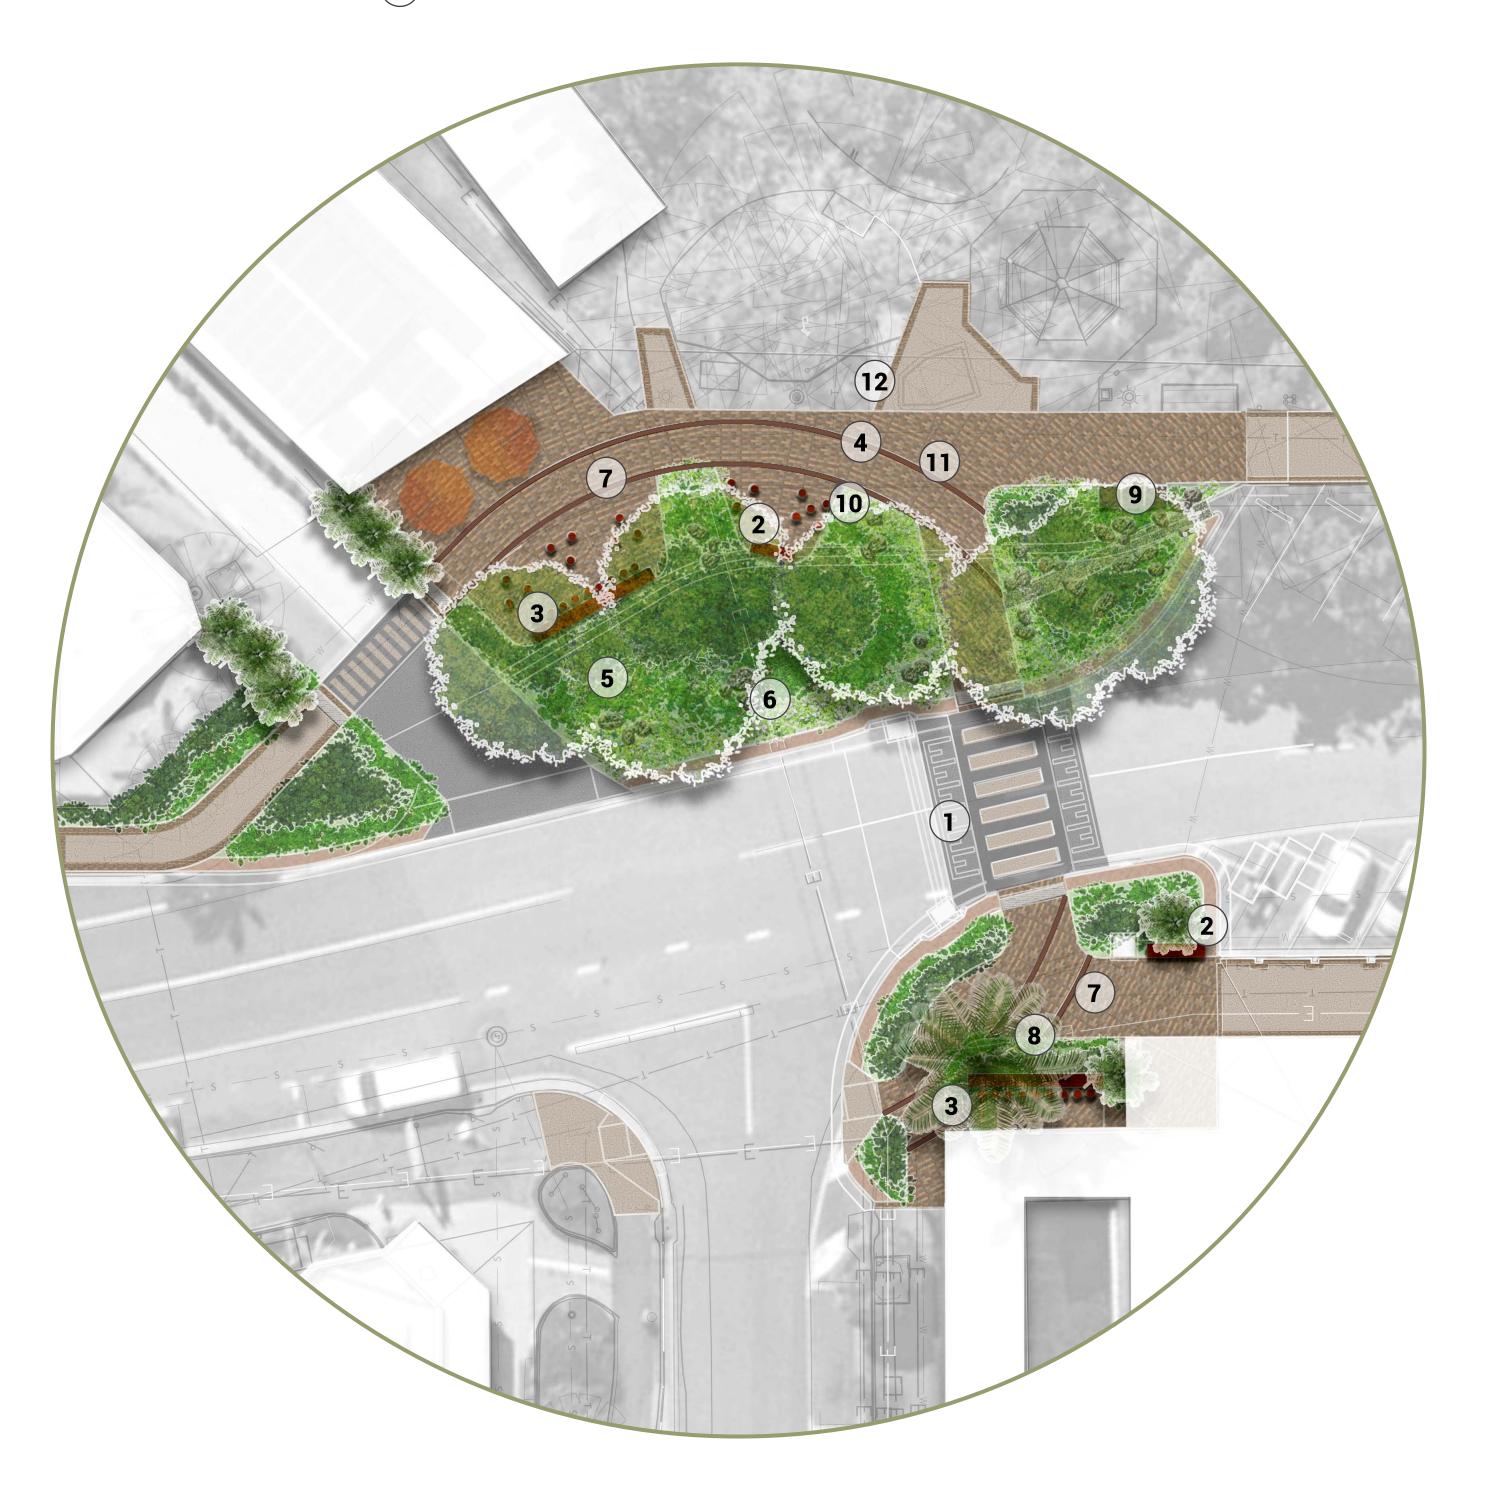

## Memorial Drive Streetscape | Design - Focus Areas

Design subject to further design development, technical & budget considerations.

#### **FOCUS AREA 1**

- 1 Raised Pedestrian Crossing
- **2** Signature Eumundi Seating
- (3) High Bar Table with Seating
- 4 New Feature Pavement Treatment
- (5) Garden Bed with Trees, Shrubs and Groundcovers
- (6) Drainage Swale with Bolders
- 7 Bullock Trail Interpretation
- **8** Existing Palm Tree to be Retained
- (9) Bins
- (10) Water Fountain
- (11) Adjustable Go Bo Lighting
- (12) Wayfinding Signage