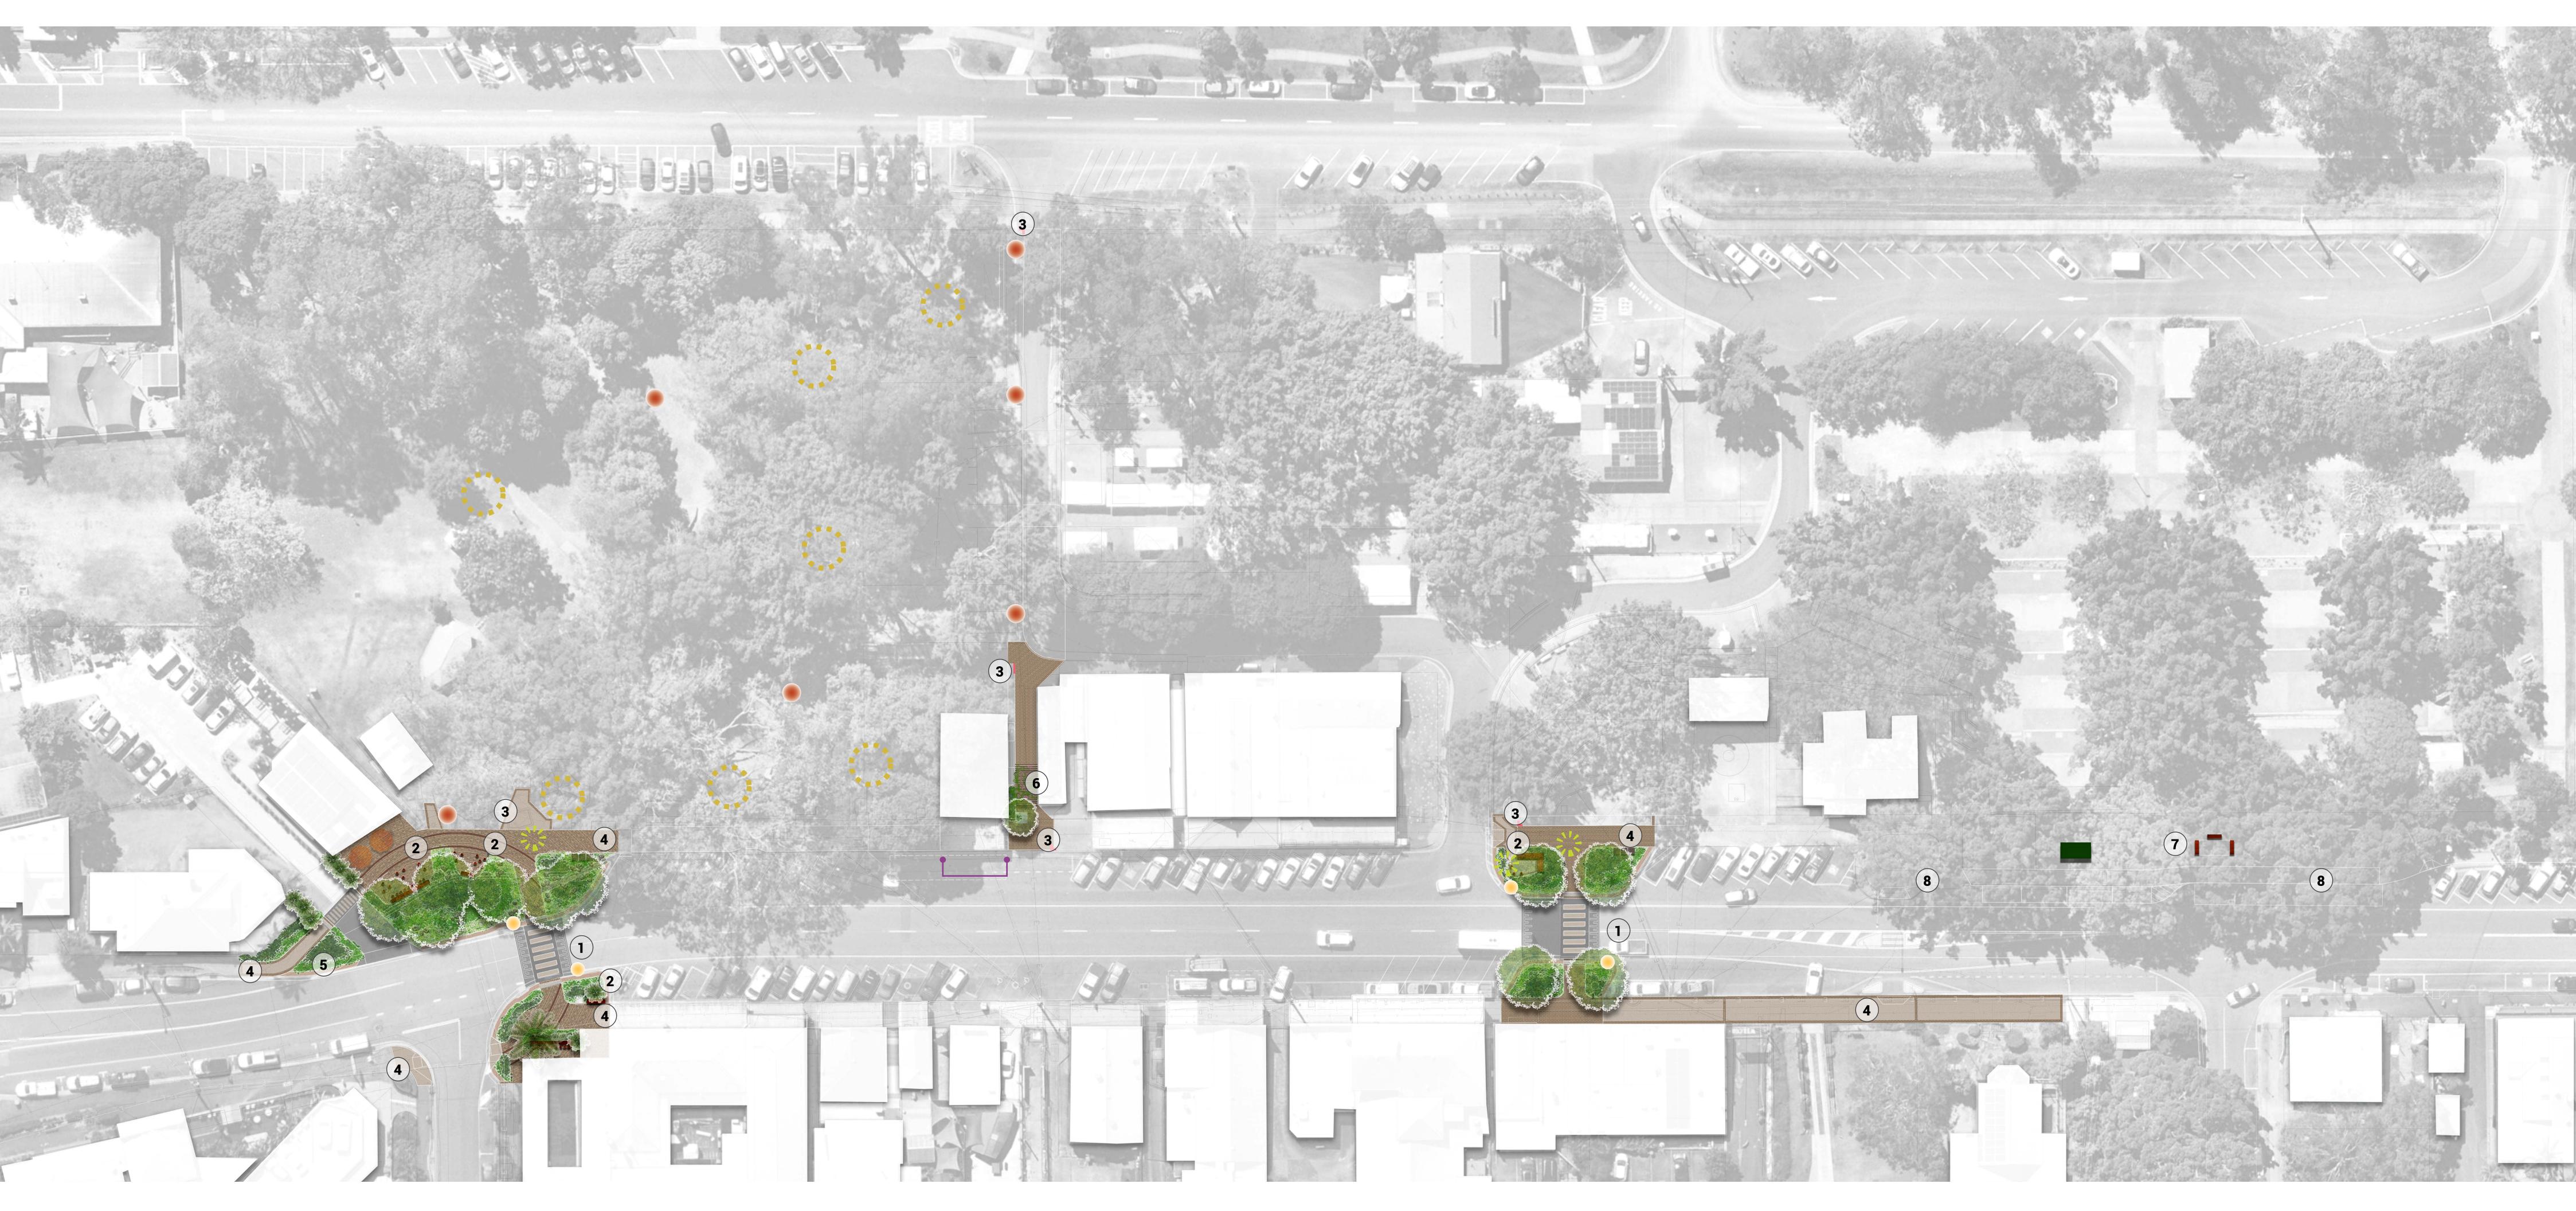

# Memorial Drive Streetscape | Design - Stage 2

Design subject to further design development, technical & budget considerations.

## Legend

- 1 New Pavement Treatment
- (2) Footpath Extension for Planting
- **3** Arbor Structure with Feature Lighting
- 4 Art Installtion on Road Pavement
- Roadway/Crossing Lighting
- Adjustable Projector (tree lighting)
- Adjustable Go Bo Lighting
- Pathway Lighting
- New Tree
- INCW
  - Area adjacent to petrol station not in current scope and is subject to further technical and associated budget considerations ee