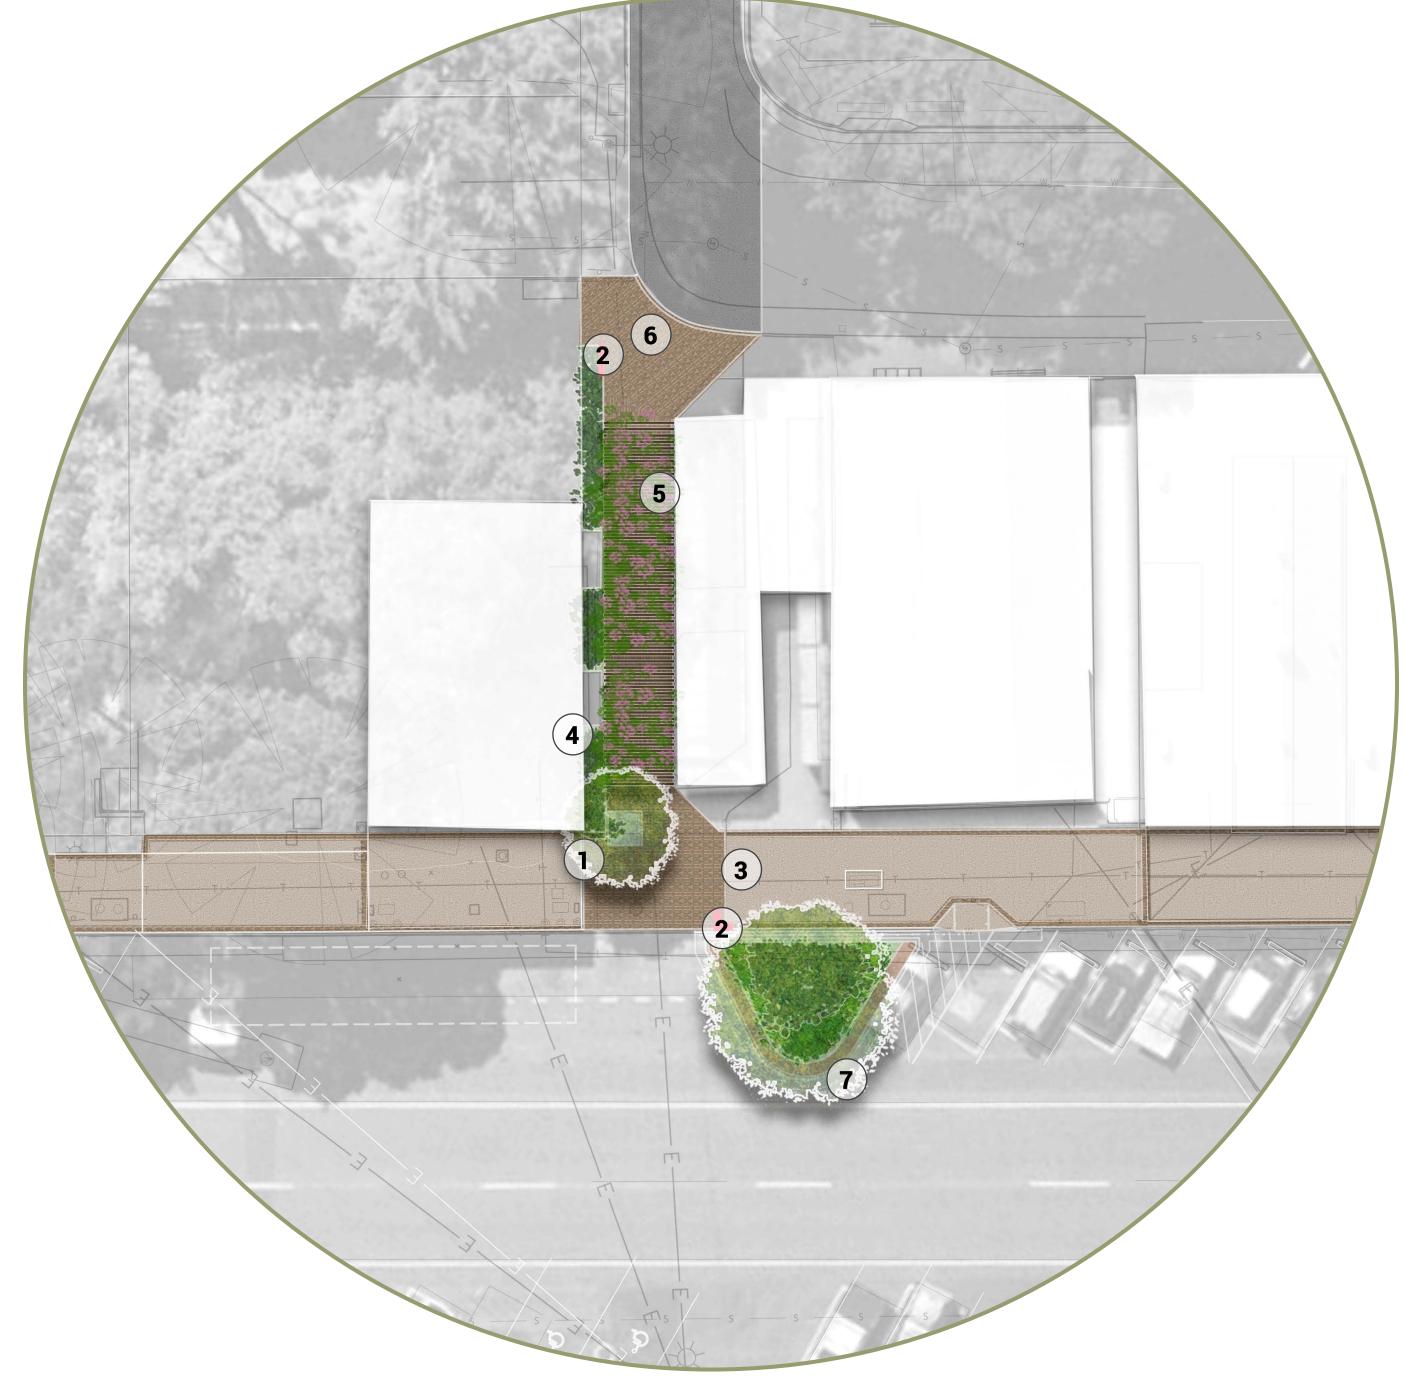

## Memorial Drive Streetscape | Design - Focus Areas

Design subject to further design development, technical & budget considerations.

### **FOCUS AREA 2**

- (1) Existing Orange Tree to Remain
- 2 Wayfinding Signage
- **3** New Feature Pavement Treatment
- **4** Garden Bed with Groundcovers and Climbers
- (5) Arbour Structure with Climbers and Lantern Lighting (art opportunity)
- (6) Adjustable Go Bo Lighting
- (7) Footpath Extension for Tree and Planting