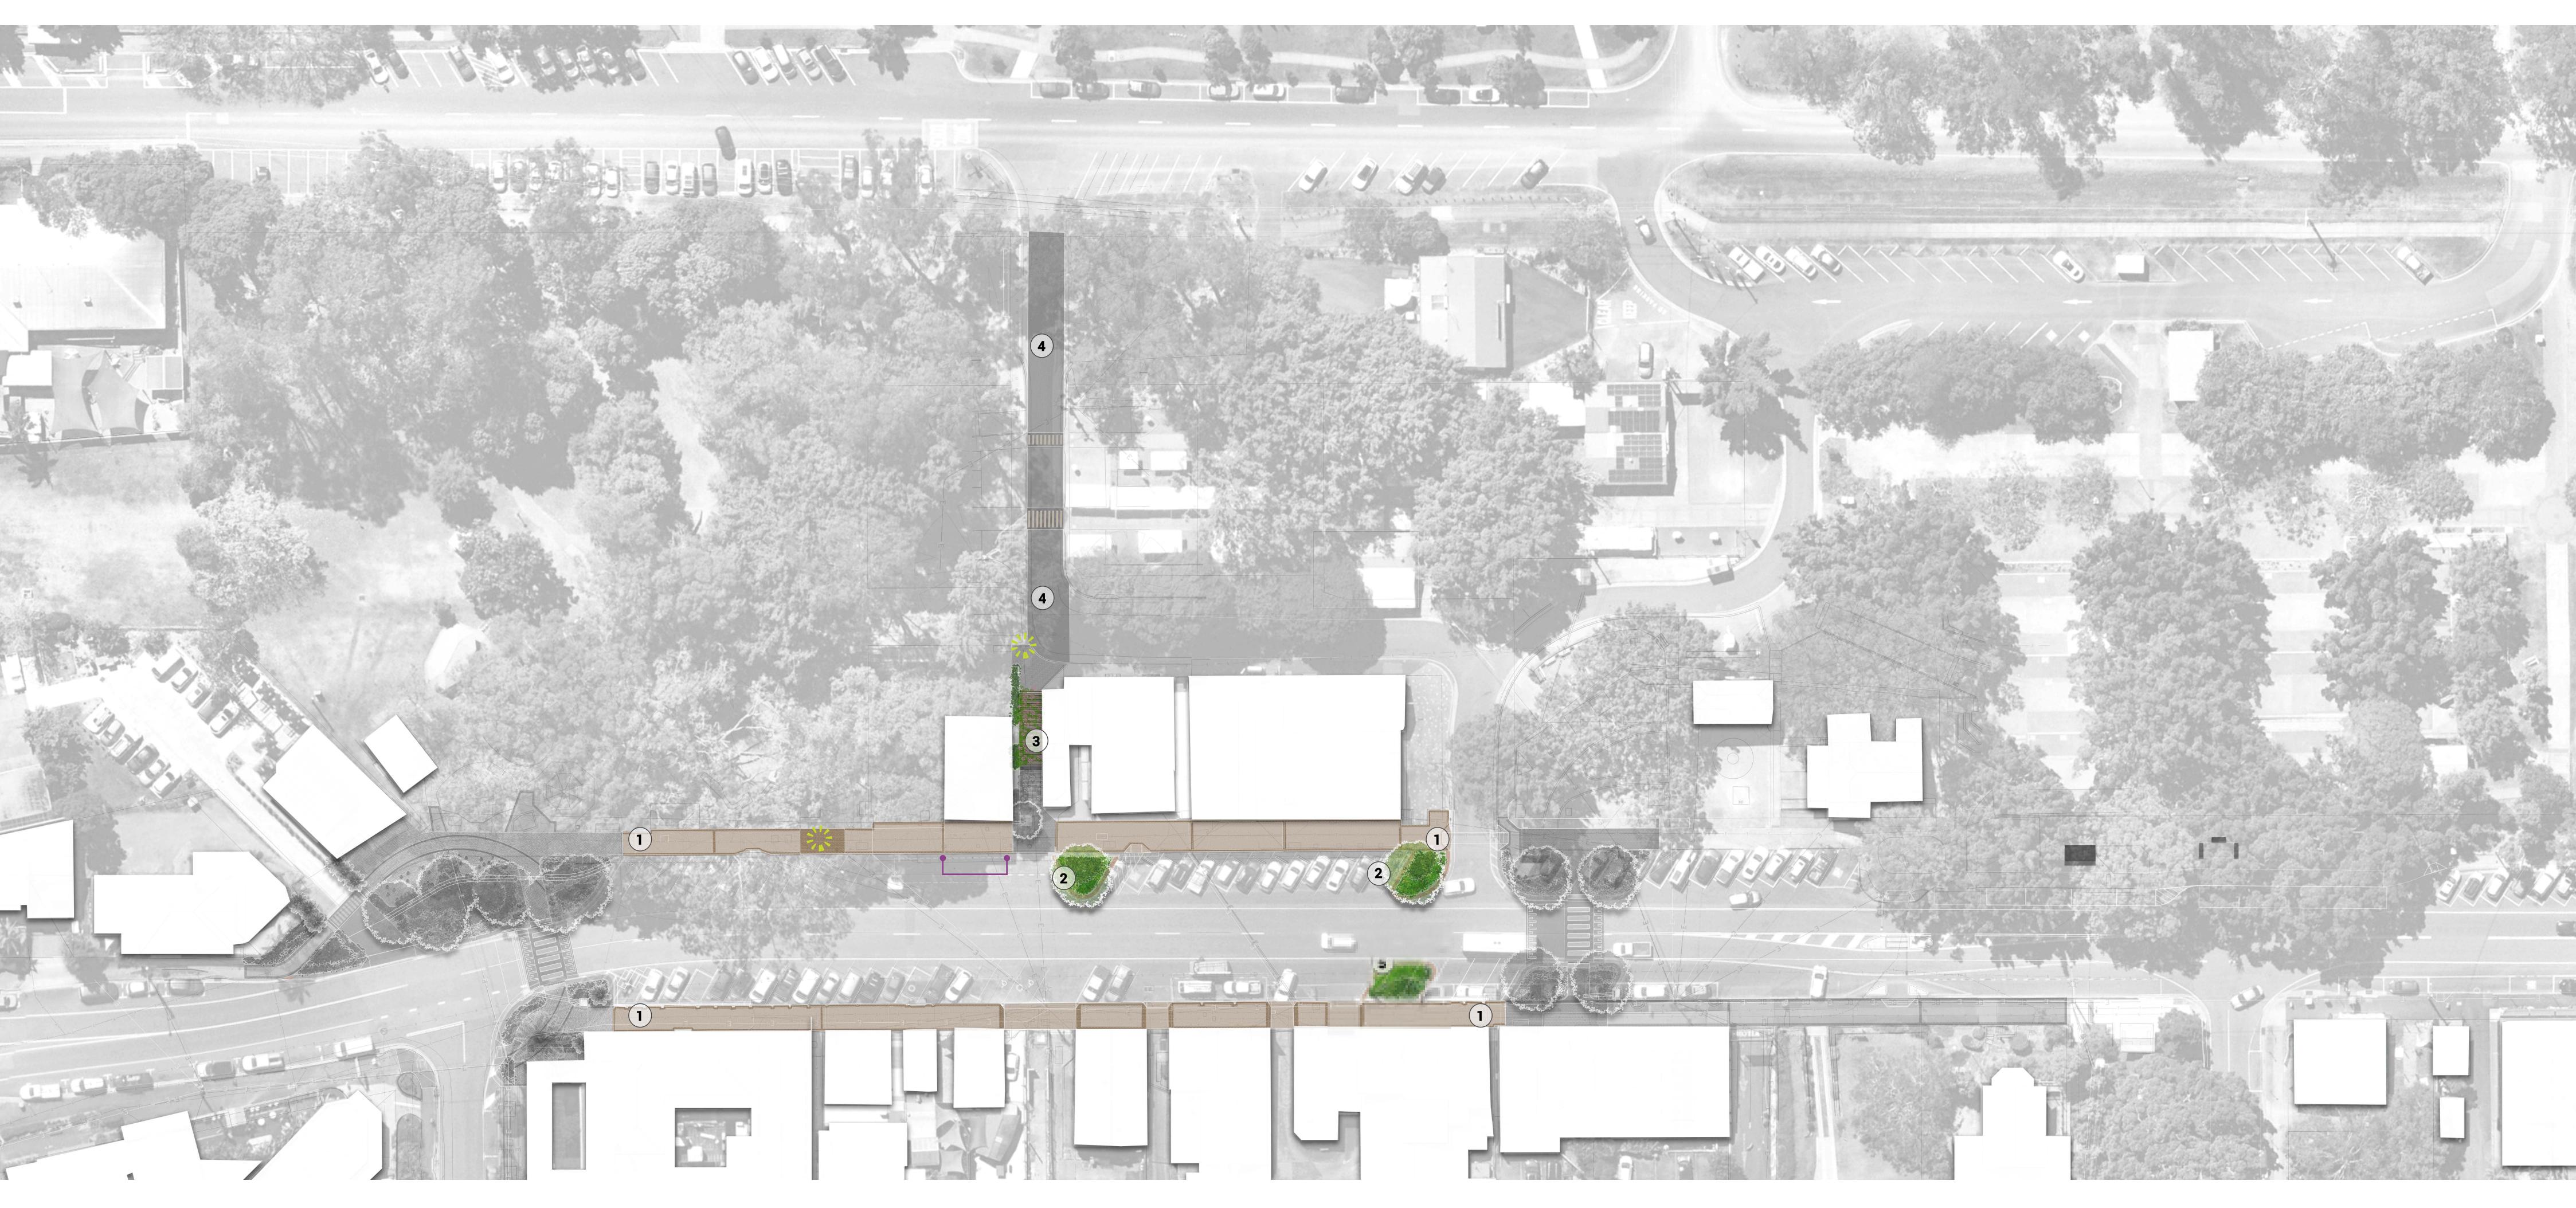

## Memorial Drive Streetscape | Design - Stage 1

Design subject to further design development, technical & budget considerations.

### Legend

- 1 Raised Pedestrian Crossing
- **2** Seating Area
- (3) Wayfinding Signage
- **4** New Pavement Treatment
- **5** Footpath Extension for Planting
- **6** Arbor Structure with Feature Lighting
- **7** Bus Stop Seating
- 8 New Parking Bays

- Roadway/Crossing Lighting
- Adjustable Projector (tree lighting)
- Adjustable Go Bo Lighting
- Pathway Lighting
- New Tree
- New Tr
  - Area adjacent to petrol station not in current scope and is subject to further technical and associated budget
  - considerations