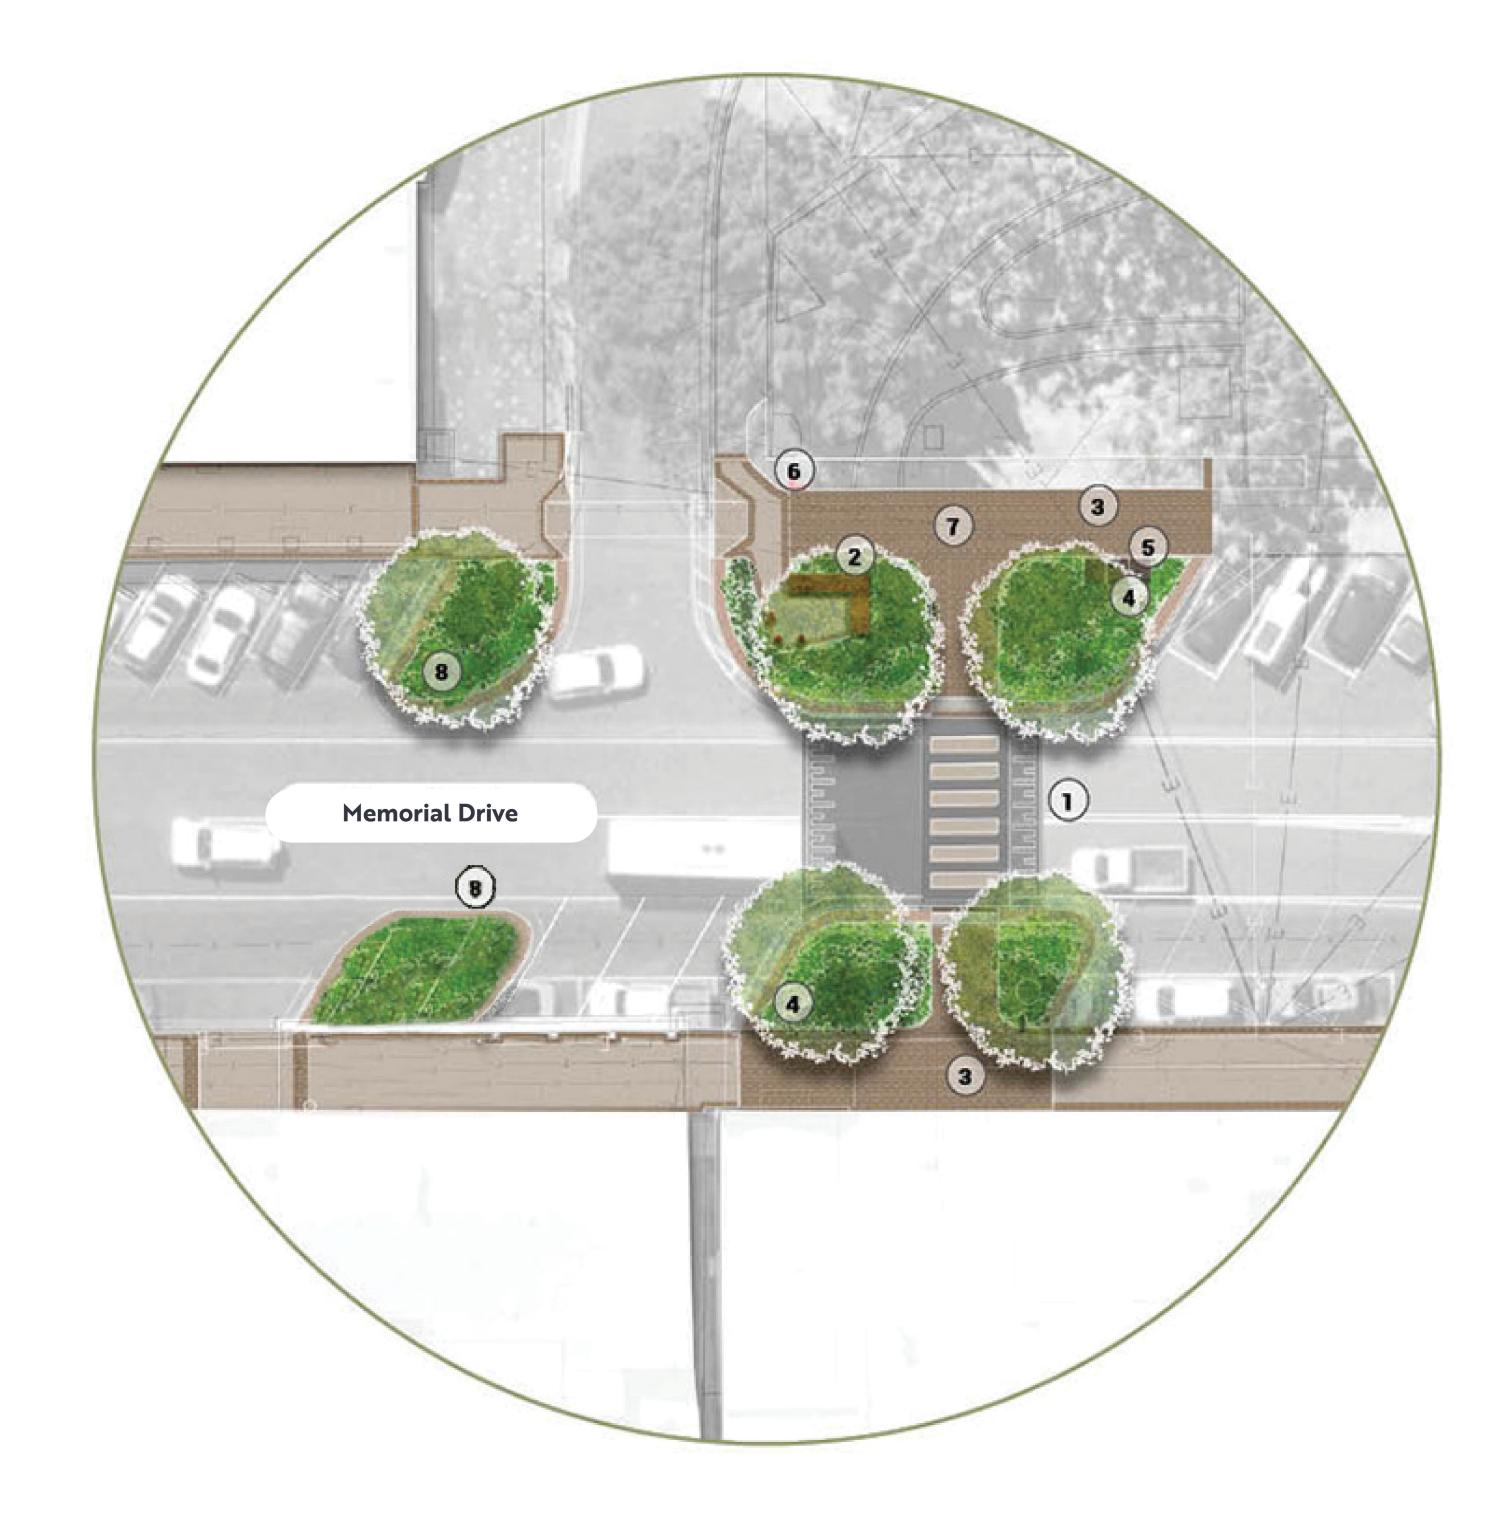

## Memorial Drive Streetscape | Design - Focus Areas

Design subject to further design development, technical & budget considerations.

### **FOCUS AREA 3**

- 1 Raised Pedestrian Crossing
- 2 Signature Eumundi Seating
- (3) New Feature Pavement Treatment
- (4) Garden Bed with Trees, Shrubs and Groundcovers
- **5** Bir
- **6** Wayfinding Signage
- **7** Adjustable Go Bo Lighting
- (8) Footpath Extension for Trees and Planting