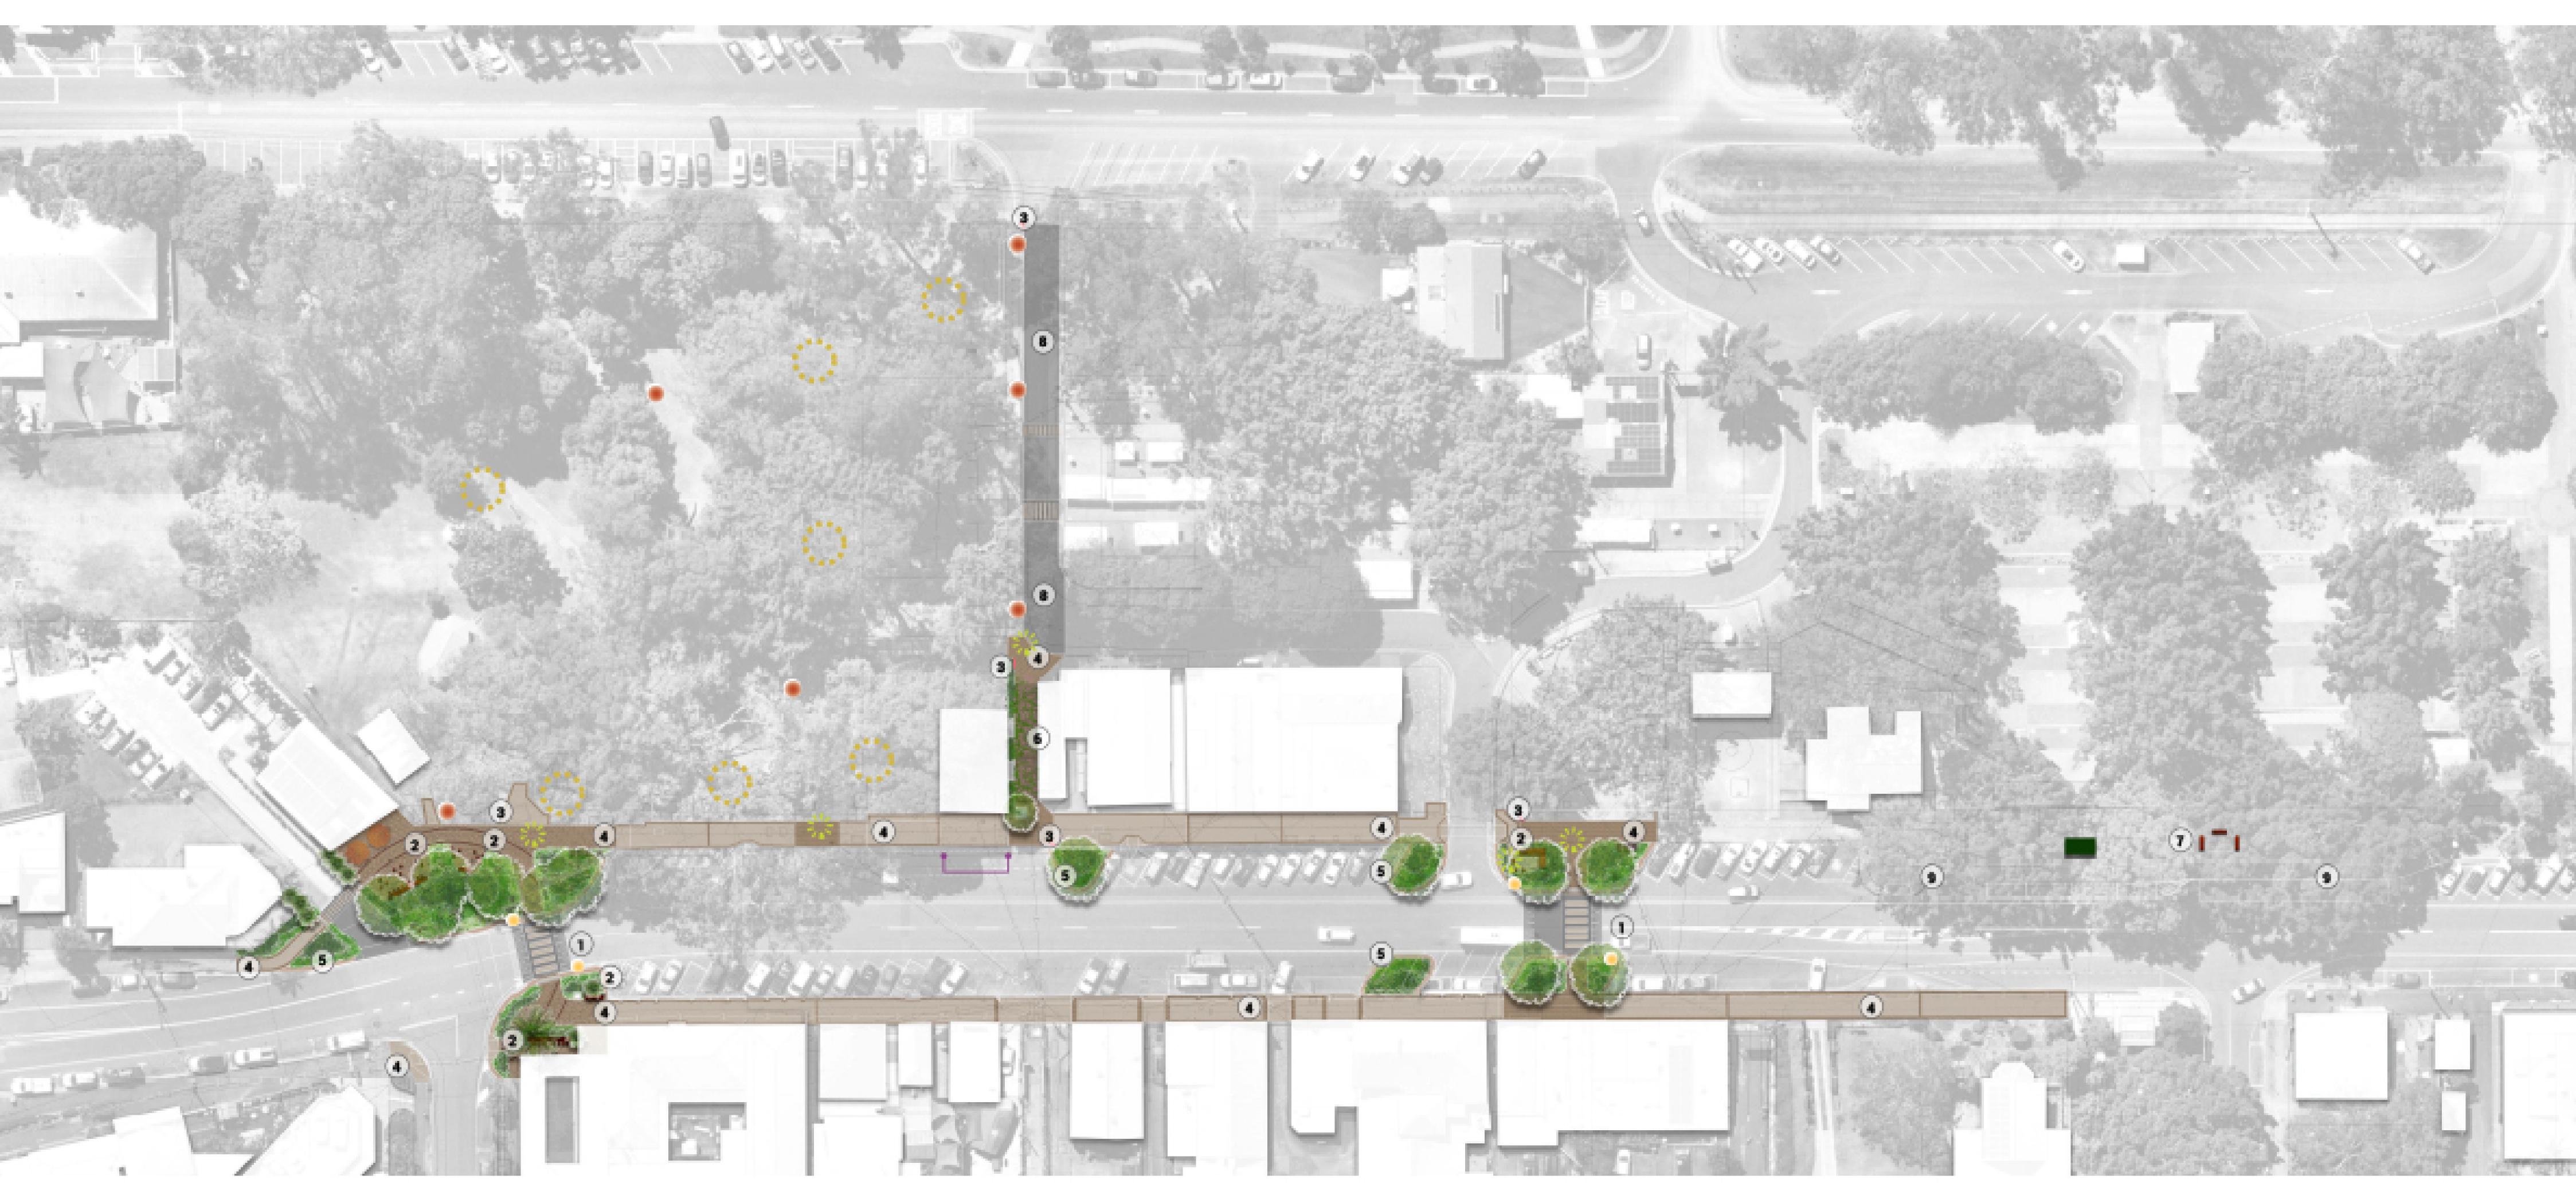

## Memorial Drive Streetscape | Design - Stage 1

Design subject to further design development, technical & budget considerations.

### Legend

- 1 Raised Pedestrian Crossing
- **2** Seating Area
- (3) Wayfinding Signage
- **4** New Pavement Treatment
- **5** Footpath Extension for Planting
- **6** Arbor Structure with Feature Lighting
- **7** Bus Stop Seating
- 8 New Parking Bays

- Roadway/Crossing Lighting
- Adjustable Projector (tree lighting)
- Adjustable Go Bo Lighting
- Pathway Lighting
- New Tree
- New Tr
  - Area adjacent to petrol station not in current scope and is subject to further technical and associated budget
  - considerations