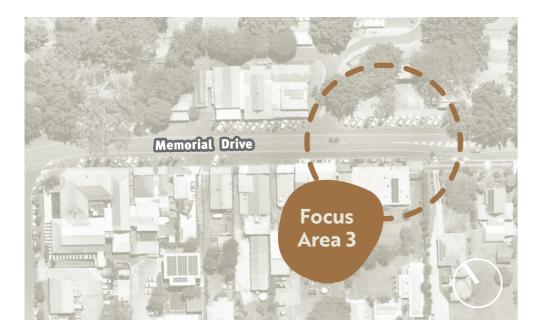

• Technical investigations including a stormwater study

## Focus Area 1

### Memorial Drive & Etheridge St Intersection







### Example imagery

Images from other projects and places have been selected to illustrate key elements. Final elements will be designed specifically for the project, and reflect Eumundi character.



Raised pedestrian crossing

Seating

Outdoor dining

Bar stool style seating



Interpretive elements





#### Example imagery

Images from other projects and places have been selected to illustrate key elements. Final elements will be designed specifically for the project, and reflect Eumundi character.









Arbour structure

Painted road surface

Lighting

Market stalls & fig trees Arbour



## Focus Area 3

### Memorial Drive - Near the **Old Bank Centre**



### 1 Outdoor dining 2 Signature Eumundi seat 3 Upgraded pavement 4 Gobo lighting 5 Raised pedestrian crossing with safety lighting





#### Example imagery

Images from other projects and places have been selected to illustrate key elements. Final elements will be designed specifically for the project, and reflect Eumundi character.



Raised pedestrian crossing



Gobo lighting



Outdoor dining



Interpretive elements Seating area





Signature Eumundi seating