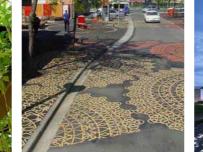

#### Example imagery

Images from other projects and places have been selected to illustrate key elements. Final elements will be designed specifically for the project, and reflect Eumundi character.

Arbour structure

Painted road surface

Lighting

Market stalls & fig trees Arbour