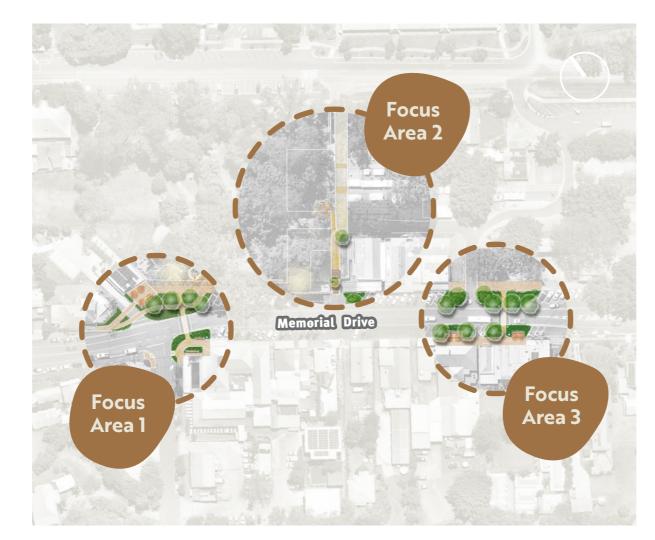

The proposed improvements are focused around three areas:

- Focus Area 1: Memorial Drive & Etheridge Street Intersection
- Focus Area 2: Lonergan Lane pedestrian link
- Focus Area 3: Near the Old Bank Centre / **Canecutters Square**

## Focus Area 1

## Focus Area 3