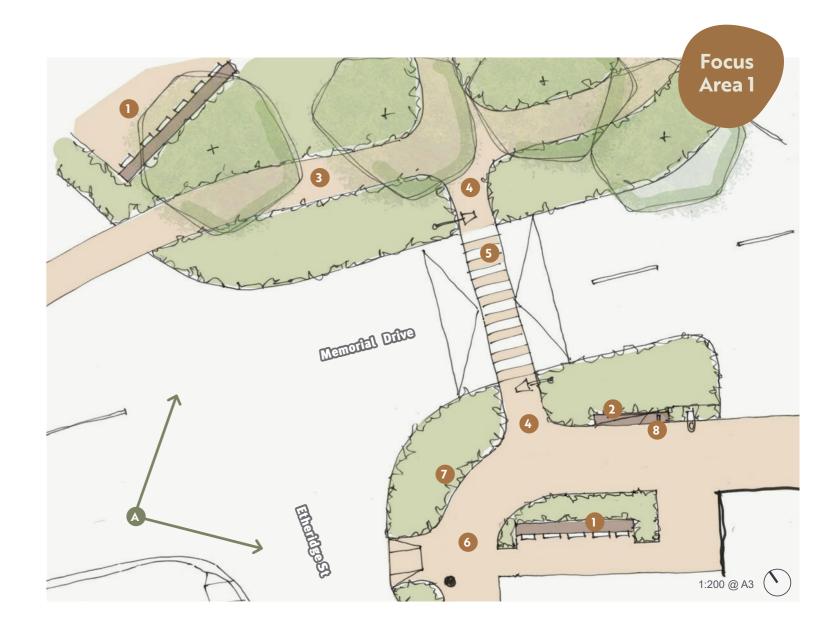

## Focus Area 1

### Memorial Drive & Etheridge St Intersection

### Legend

- 1 New Parking Bays 2 Review & Update Signed Speed Limit
- 3 Raised Pedestrian Crossing & Safety Lighting
- 4 Signature Eumundi Seating
- 5 Outdoor Dining & Improved Pavement
- 6 Upgraded Pavement Treatment
- 7 Footpath Extension for Planting
- 8 Informal Pram Ramp Crossing

#### 9 New Entry Arbour

- 10 Upgraded Pavement & Art Opportunity
- 11 Additional Footpath
- 12 Upgraded Planting
- 13 Road Surface Treatment
- Art / Interpretation Opportunity
- 15 Feature Eumundi Lighting
- 16 Improved Safety Lighting in Lonergan Lane
- 17 Wayfinding Signage
- 18 Water Bubbler