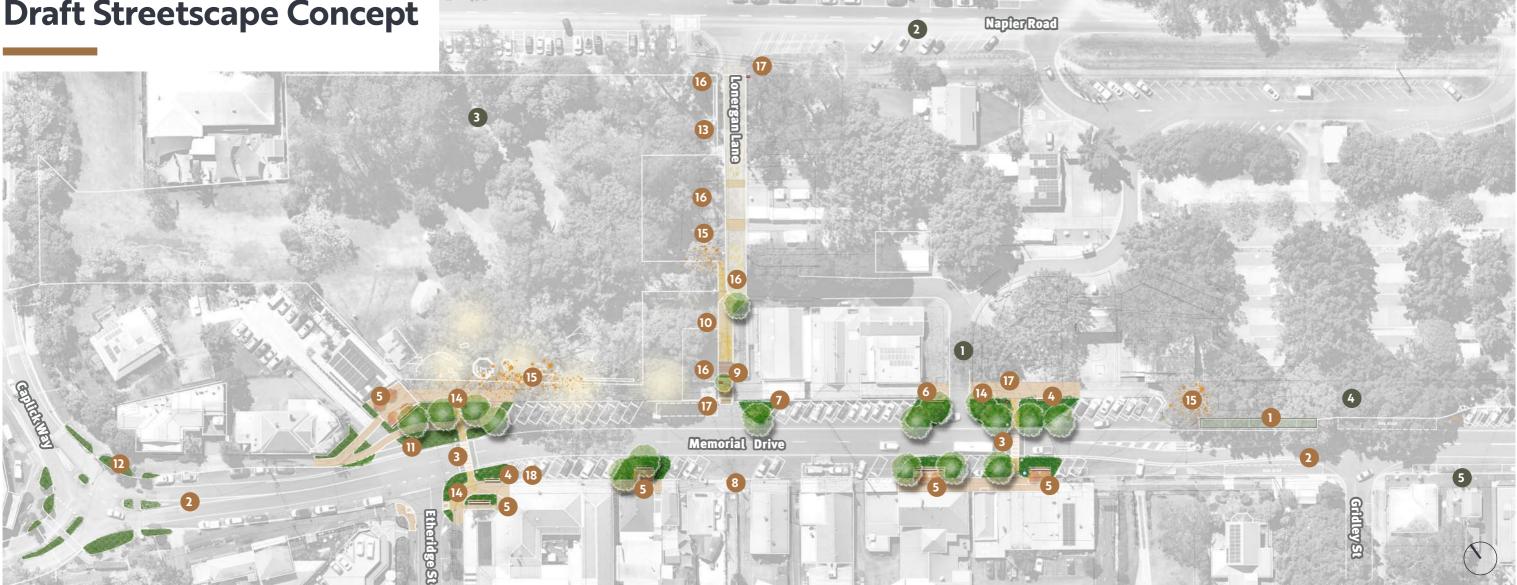

# **Draft Streetscape Concept**

### Legend

- 1 New Parking Bays 2 Review & Update Signed Speed Limit
- 3 Raised Pedestrian Crossing & Safety Lighting
- 4 Signature Eumundi Seating
- 5 Outdoor Dining & Improved Pavement
- 6 Upgraded Pavement Treatment
- 7 Footpath Extension for Planting
- 8 Informal Pram Ramp Crossing

#### 9 New Entry Arbour

- 10 Upgraded Pavement & Art Opportunity
- 11 Additional Footpath
- 12 Upgraded Planting
- 13 Road Surface Treatment
- Art / Interpretation Opportunity
- 15 Feature Eumundi Lighting
- 16 Improved Safety Lighting in Lonergan Lane
- 17 Wayfinding Signage
- 18 Water Bubbler

# **Draft Streetscape Concept**

The Draft Streetscape Concept plan shows the overall design for Memorial Drive.

The project is located within the streetscape area, with most of the improvements proposed for the area between Etheridge and Gridley streets.

The proposed improvements are focused around three areas:

- Focus Area 1: Memorial Drive & Etheridge Street Intersection
- Focus Area 2: Lonergan Lane pedestrian link
- Focus Area 3: Near the Old Bank Centre / **Canecutters Square**