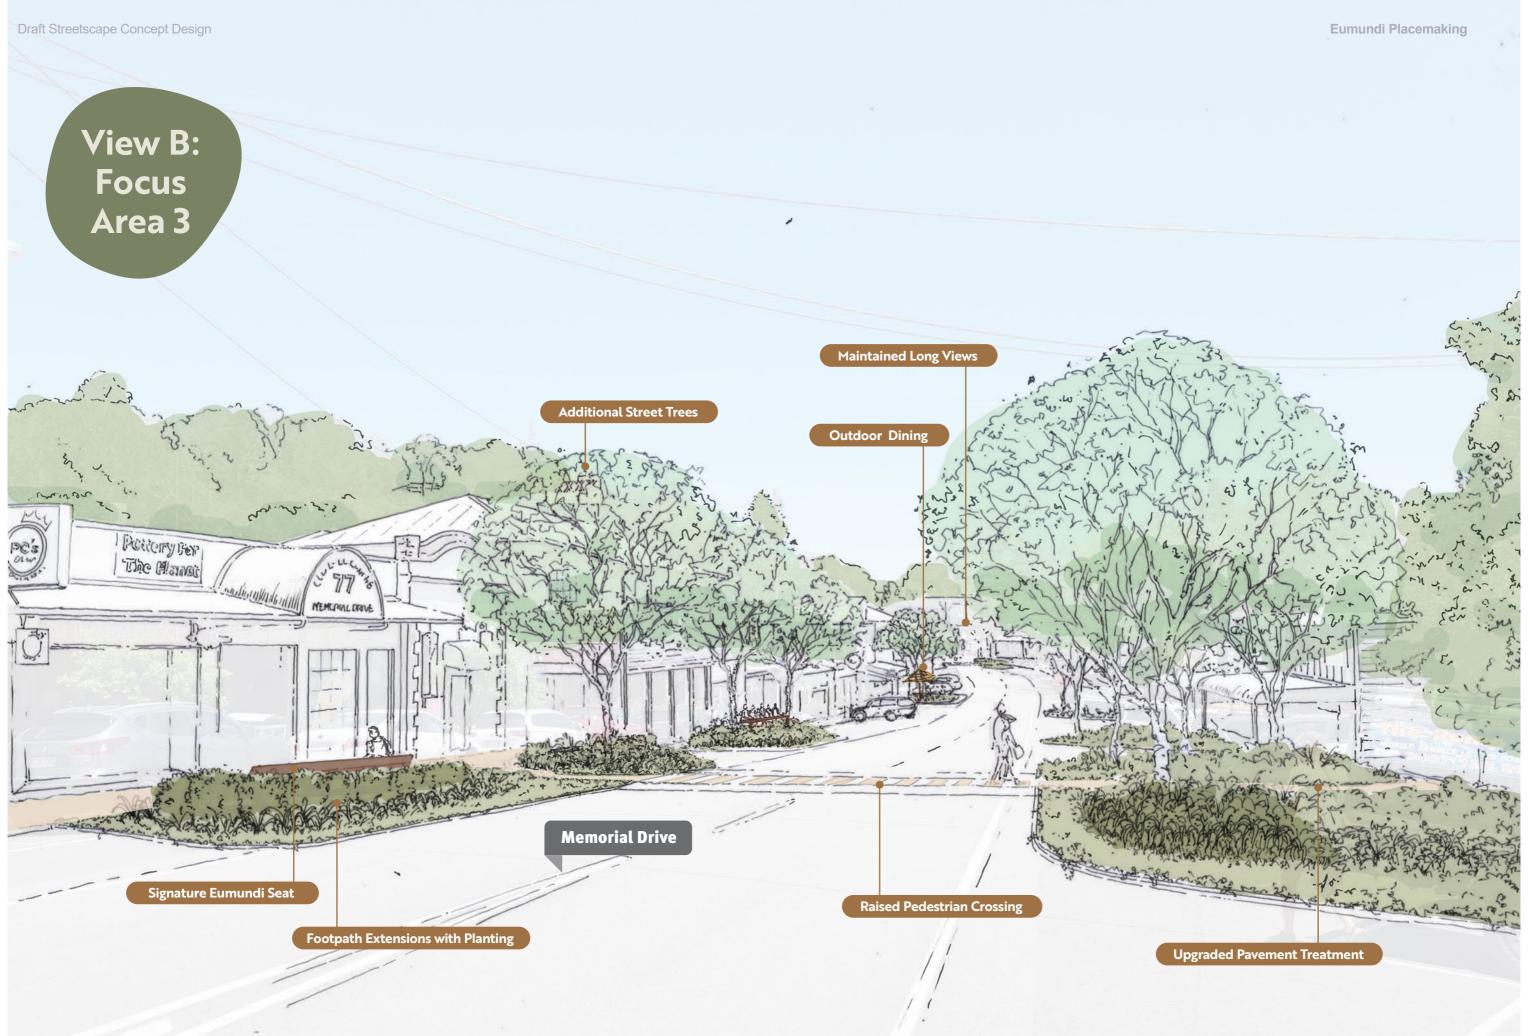

## Focus Area 3

### Memorial Drive - Near the **Old Bank Centre**

### 1 Outdoor dining 2 Signature Eumundi seat 3 Upgraded pavement 4 Gobo lighting 5 Raised pedestrian crossing with safety lighting