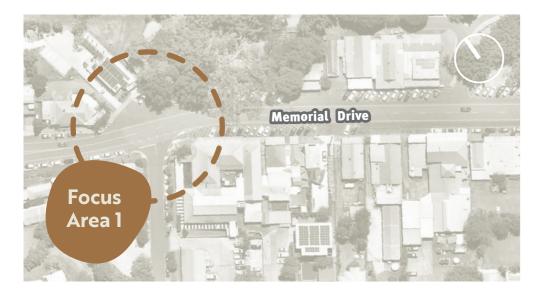

shown in this Draft Streetscape Concept plan can be delivered within the current project budget. Priorities for detailed design and construction will be based on community feedback, further design considerations, and construction market pricing.

Some aspects if the Draft Concept Design are identified as 'future ideas'. These ideas have been captured and incorporated in this plan so the community can see how the street could develop, while being realistic about what can be achieved.

The concept design and ideas are subject to full design process including but not limited to:

- Community feedback

- · Budget considerations.

· Landowners and business owners' feedback

• Technical investigations including a stormwater study

## Focus Area 1

### Memorial Drive & Etheridge St Intersection







### Example imagery

Images from other projects and places have been selected to illustrate key elements. Final elements will be designed specifically for the project, and reflect Eumundi character.



Raised pedestrian crossing

Seating

Outdoor dining

Bar stool style seating



Interpretive elements





#### Example imagery

Images from other projects and places have been selected to illustrate key elements. Final elements will be designed specifically for the project, and reflect Eumundi character.









Arbour structure

Painted road surface

Lighting

Market stalls & fig trees Arbour



## Focus Area 3

### Memorial Drive - Near the **Old Bank Centre**



### 1 Outdoor dining 2 Signature Eumundi seat 3 Upgraded pavement 4 Gobo lighting 5 Raised pedestrian crossing with safe