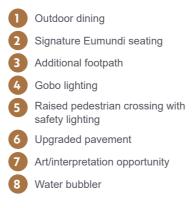

### 1 Outdoor dining 2 Signature Eumundi seat 3 Upgraded pavement 4 Gobo lighting 5 Raised pedestrian crossing with safety lighting