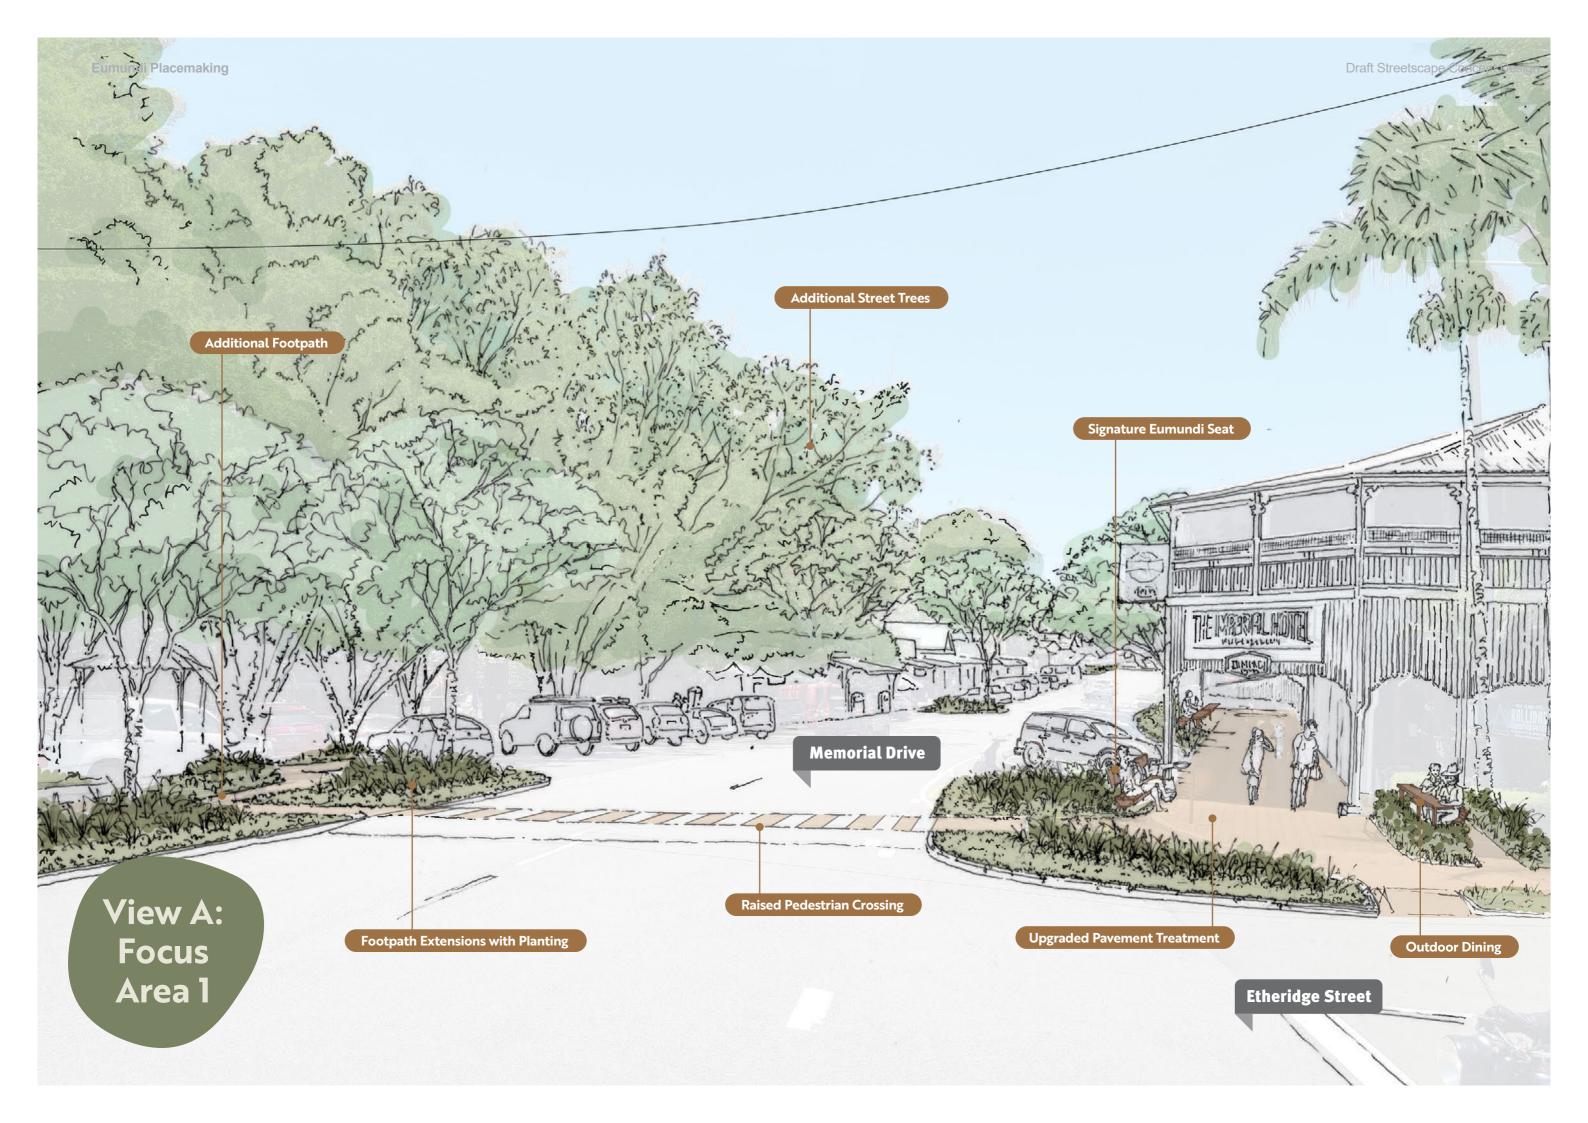

## Focus Area 1

### Memorial Drive & Etheridge St Intersection

### Legend

- 1 New Parking Bays 2 Review & Update Signed Speed Limit
- 3 Raised Pedestrian Crossing & Safety Lighting
- 4 Signature Eumundi Seating
- 5 Outdoor Dining & Improved Pavement
- 6 Upgraded Pavement Treatment
- 7 Footpath Extension for Planting
- 8 Informal Pram Ramp Crossing

- Extent of pavement upgrades
- Outdoor dining opportunities
- Footpath extension for planting
- New street trees with feature up-lighting
- Feature Eumundi seating
- Feature GOBO projected lighting
- Up-lighting to existing tree