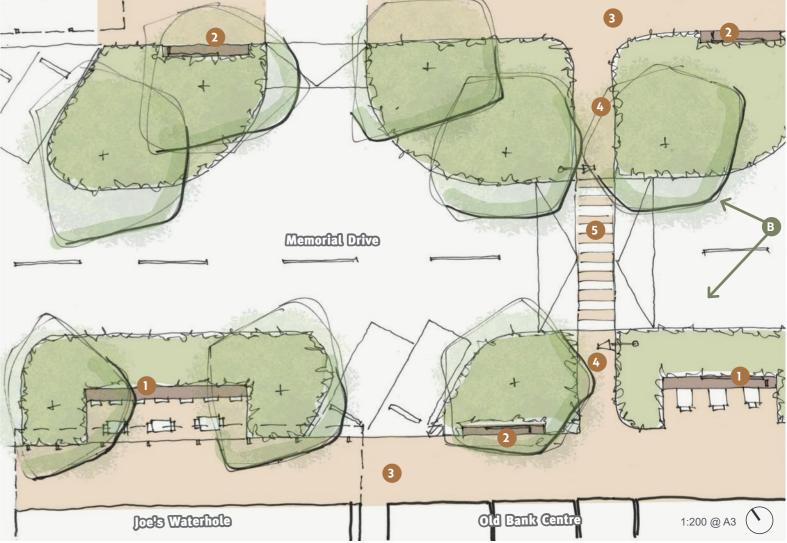

## Focus Area 3

### Memorial Drive - Near the **Old Bank Centre**

### 1 Outdoor dining 2 Signature Eumundi seat 3 Upgraded pavement 4 Gobo lighting 5 Raised pedestrian crossing with safety lighting