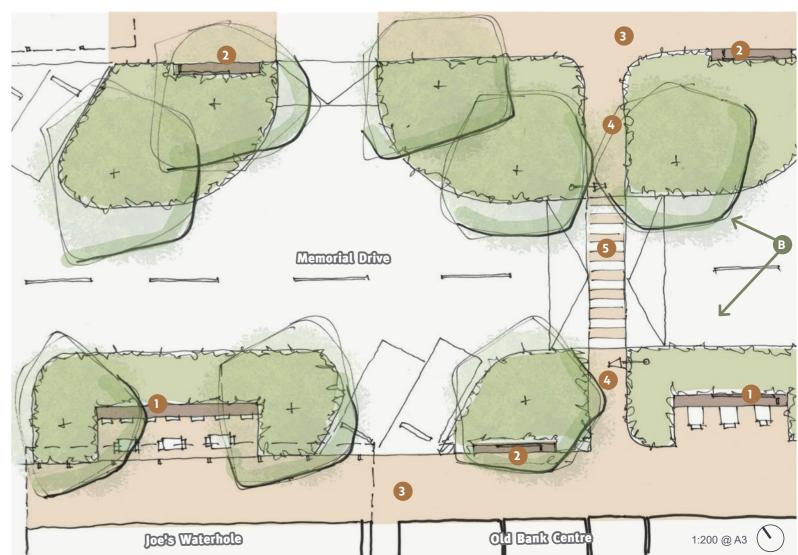

## Focus Area 3

### Memorial Drive - Near the **Old Bank Centre**

### 1 Outdoor dining 2 Signature Eumundi seat 3 Upgraded pavement 4 Gobo lighting 5 Raised pedestrian crossing with safety lighting