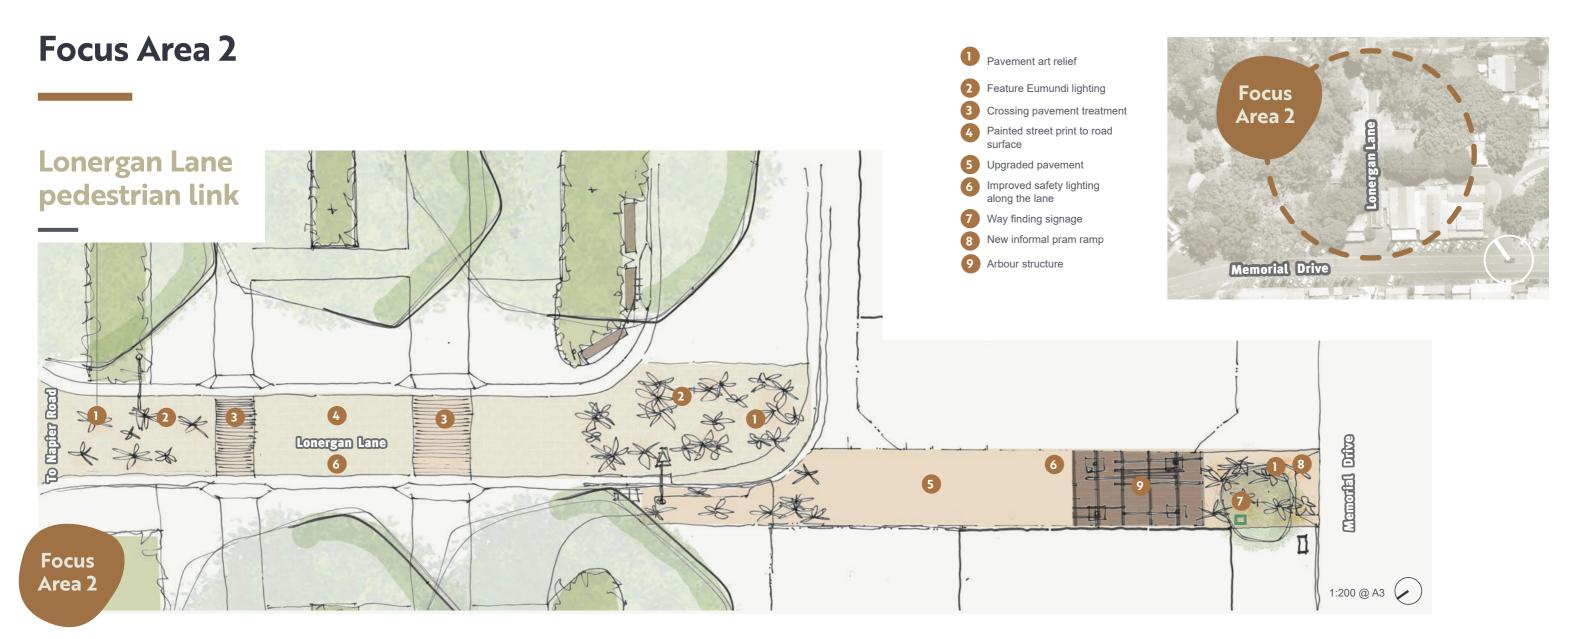

#### Example imagery

Images from other projects and places have been selected to illustrate key elements. Final elements will be designed specifically for the project, and reflect Eumundi character.

Arbour structure

Painted road surface

Lighting

Market stalls & fig trees Arbour